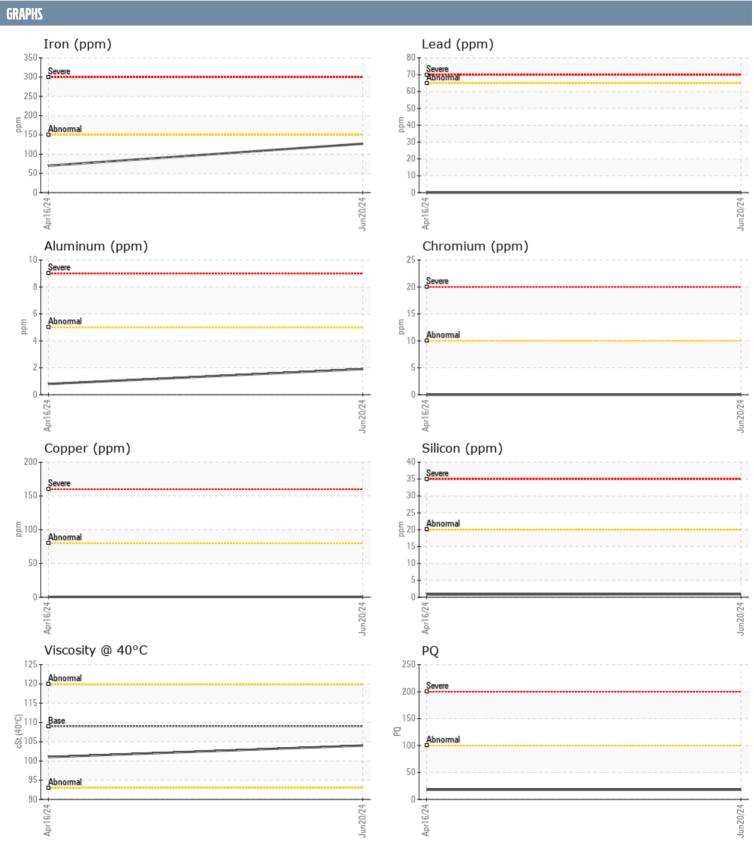

## G VANDEERLAAN PEYTON VOLVO PENTA 3100005627 - STERNDRIVE - GEARBOX

Sample No: VPA053235

**Oil Type:** GEAR OIL SAE 75W90

| CAMPLE INCORN | I TION |               |             |      |
|---------------|--------|---------------|-------------|------|
| SAMPLE INFORM | ATIUN  |               |             |      |
| Sample Number |        | VPA053235     | VPA051632   | <br> |
| Sample Date   |        | 20 Jun 2024   | 16 Apr 2024 | <br> |
| Machine Hours |        | 2200          | 2000        | <br> |
| Oil Hours     |        | 200           | 160         | <br> |
| Oil Changed   |        | Changed       | Not Changd  | <br> |
| Sample Status |        | NORMAL        | NORMAL      | <br> |
| OIL CONDITION |        |               |             |      |
| Visc @ 40°C   | cSt    | <b>104</b>    | □101        | <br> |
| CONTAMINATION | l      |               |             |      |
| Water         | %      | NEG           | NEG         | <br> |
| Silicon       | ppm    | <b></b>       | <b>-</b> <1 | <br> |
| Sodium        | ppm    | <b>6</b>      | <b>4</b>    | <br> |
| Potassium     | ppm    | ■1            | <b>-</b> <1 | <br> |
| WEAR METALS   |        |               |             |      |
| PQ            |        | <b>■</b> 18   | <b>□</b> 18 | <br> |
| Iron          | ppm    | <b>127</b>    | <b>1</b> 70 | <br> |
| Copper        | ppm    | <b></b>       | <b>-</b> <1 | <br> |
| Lead          | ppm    | <b>■</b> 0    | <b>0</b>    | <br> |
| Tin           | ppm    | <b>0</b>      | <b>-</b> <1 | <br> |
| Aluminum      | ppm    | <b>2</b>      | <b>-</b> <1 | <br> |
| Chromium      | ppm    | <b>0</b>      | <b>0</b>    | <br> |
| Molybdenum    | ppm    | <b>0</b>      | <b>0</b>    | <br> |
| Nickel        | ppm    | <b>0</b>      | <b>0</b>    | <br> |
| Titanium      | ppm    | 0             | 0           | <br> |
| Silver        | ppm    | 0             | 0           | <br> |
| Manganese     | ppm    | <b>■&lt;1</b> | <b>-</b> <1 | <br> |
| Vanadium      | ppm    | 0             | <1          | <br> |
| ADDITIVES     |        |               |             |      |
| Calcium       | ppm    | ■8            | <b>1</b> 2  | <br> |
| Magnesium     | ppm    | ■1            | O           | <br> |
| Zinc          | ppm    | <b>□</b> 6    | <b>4</b>    | <br> |
| Phosphorus    | ppm    | <b>1464</b>   | 1278        | <br> |
| Barium        | ppm    | ■0            | 0           | <br> |
| Boron         | ppm    | <b>274</b>    | <b>297</b>  | <br> |
|               |        |               |             |      |

## Diagnosis

Resample at the next service interval to monitor. All component wear rates are normal. There is no indication of any contamination in the oil. The condition of the oil is acceptable for the time in service.