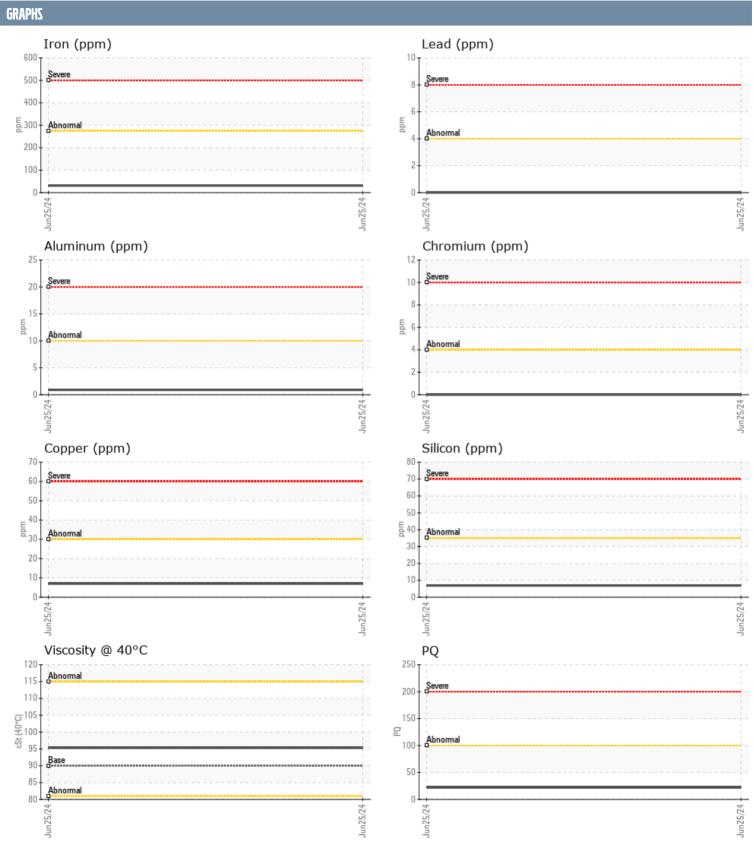

## PHANTOM OF ART VOLVO PENTA 3950008059 (S/N 3950008060) - PORT IPS

Sample No: VPA061960

**Oil Type:** VOLVO PENTA GL-5 SAE 75W90

| SAMPLE INFORM | ATION |               |      |  |
|---------------|-------|---------------|------|--|
|               | ATION |               |      |  |
| Sample Number |       | VPA061960     | <br> |  |
| Sample Date   |       | 25 Jun 2024   | <br> |  |
| Machine Hours |       | 240           | <br> |  |
| Oil Hours     |       | 0             | <br> |  |
| Oil Changed   |       | Not Changd    | <br> |  |
| Sample Status |       | NORMAL        | <br> |  |
| OIL CONDITION |       |               |      |  |
| Visc @ 40°C   | cSt   | <b>95.3</b>   | <br> |  |
| CONTAMINATION |       |               |      |  |
| Water         | %     | NEG           | <br> |  |
| Silicon       | ppm   | <b>7</b>      | <br> |  |
| Sodium        | ppm   | <b>4</b>      | <br> |  |
| Potassium     | ppm   | <b>11</b>     | <br> |  |
| Totassiaiii   | ррш   |               |      |  |
| WEAR METALS   |       |               |      |  |
| PQ            |       | <b>22</b>     | <br> |  |
| Iron          | ppm   | ■31           | <br> |  |
| Copper        | ppm   | <b>7</b>      | <br> |  |
| Lead          | ppm   | ■0            | <br> |  |
| Tin           | ppm   | <b>0</b>      | <br> |  |
| Aluminum      | ppm   | <b>■&lt;1</b> | <br> |  |
| Chromium      | ppm   | <b>■</b> 0    | <br> |  |
| Molybdenum    | ppm   | <b>■</b> 0    | <br> |  |
| Nickel        | ppm   | ■0            | <br> |  |
| Titanium      | ppm   | ■0            | <br> |  |
| Silver        | ppm   | 0             | <br> |  |
| Manganese     | ppm   | <b>4</b>      | <br> |  |
| Vanadium      | ppm   | 0             | <br> |  |
| ADDITIVES     |       |               |      |  |
| Calcium       | ppm   | <b>□</b> 60   | <br> |  |
| Magnesium     | ppm   | 922           | <br> |  |
| Zinc          | ppm   | <b>■13</b>    | <br> |  |
| Phosphorus    | ppm   | <b>1599</b>   | <br> |  |
| Barium        |       | <b>■</b> 0    | <br> |  |
|               | ppm   |               | <br> |  |
| Boron         | ppm   | <b>■</b> 513  | <br> |  |

## Diagnosis

No corrective action is recommended at this time. Resample at the next service interval to monitor.All component wear rates are normal. There is no indication of any contamination in the oil. The condition of the oil is acceptable for the time in service.