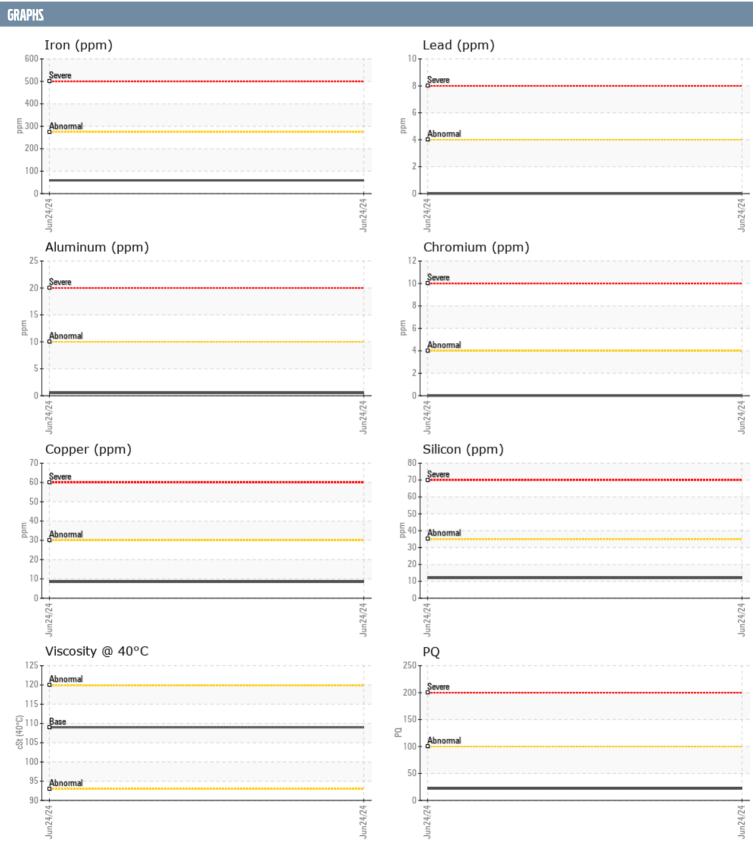

## JAMES MAXWELL TOM VOLVO PENTA 3940013778 - CENTER IPS

Sample No: VPA050379

**Oil Type:** GEAR OIL SAE 75W90

| SAMPLE INFORM | ATION |               |      |  |
|---------------|-------|---------------|------|--|
| Sample Number |       | VPA050379     | <br> |  |
| Sample Date   |       | 24 Jun 2024   | <br> |  |
| Machine Hours |       | 447           | <br> |  |
| Oil Hours     |       | 0             | <br> |  |
| Oil Changed   |       | Not Changd    | <br> |  |
| Sample Status |       | NORMAL        | <br> |  |
|               |       |               |      |  |
| OIL CONDITION |       |               |      |  |
| Visc @ 40°C   | cSt   | <b>109</b>    | <br> |  |
| CONTAMINATION |       |               |      |  |
| Water         | %     | NEG           | <br> |  |
| Silicon       | ppm   | <b>12</b>     | <br> |  |
| Sodium        | ppm   | <b>■</b> 5    | <br> |  |
| Potassium     | ppm   | <b>■&lt;1</b> | <br> |  |
| WEAR METALS   |       |               |      |  |
| PQ            |       | <b>22</b>     | <br> |  |
| Iron          | ppm   | <b>■</b> 59   | <br> |  |
| Copper        | ppm   | <b>■8</b>     | <br> |  |
| Lead          | ppm   | ■0            | <br> |  |
| Tin           | ppm   | <b>0</b>      | <br> |  |
| Aluminum      | ppm   | <b>■&lt;1</b> | <br> |  |
| Chromium      | ppm   | ■0            | <br> |  |
| Molybdenum    | ppm   | <b>■</b> 0    | <br> |  |
| Nickel        | ppm   | ■0            | <br> |  |
| Titanium      | ppm   | <b>■</b> 0    | <br> |  |
| Silver        | ppm   | 0             | <br> |  |
| Manganese     | ppm   | <b>■1</b>     | <br> |  |
| Vanadium      | ppm   | 0             | <br> |  |
| ADDITIVES     |       |               |      |  |
| Calcium       | ppm   | <b>5</b>      | <br> |  |
| Magnesium     | ppm   | ■24           | <br> |  |
| Zinc          | ppm   | <u> </u>      | <br> |  |
| Phosphorus    | ppm   | <b>1346</b>   | <br> |  |
| Barium        | ppm   | ■0            | <br> |  |
| Boron         | ppm   | <b>273</b>    | <br> |  |
|               |       |               |      |  |

## Diagnosis

F:

Resample at the next service interval to monitor. All component wear rates are normal. There is no indication of any contamination in the oil. The condition of the oil is acceptable for the time in service.