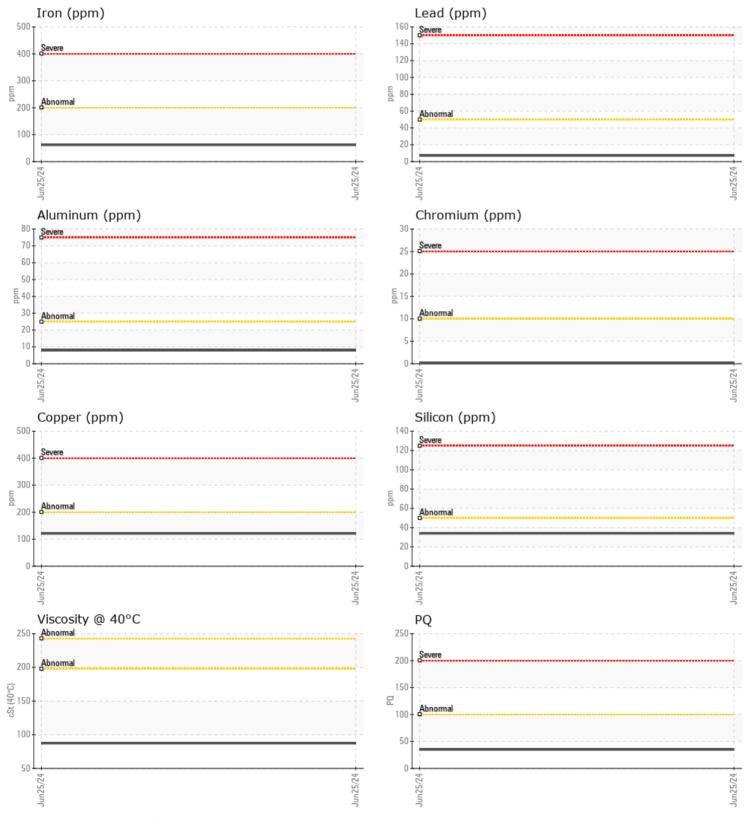

### SAMPLE INFORMATION

| Sample Number |     | VPA058771   | <br> |  |
|---------------|-----|-------------|------|--|
| Sample Date   |     | 25 Jun 2024 | <br> |  |
| Machine Hours |     | 150         | <br> |  |
| Oil Hours     |     | 0           | <br> |  |
| Oil Changed   |     | N/A         | <br> |  |
| Sample Status |     | NORMAL      | <br> |  |
| OIL CONDITION |     |             |      |  |
| Visc @ 40°C   | cSt | 87.32       | <br> |  |
| CONTAMINATION |     |             |      |  |
| Water         | %   | NEG         | <br> |  |
| Silicon       | ppm | 34          | <br> |  |
| Sodium        | ppm | 3           | <br> |  |
| Potassium     | ppm | <b></b> <1  | <br> |  |
| WEAR METALS   |     |             |      |  |
| PQ            |     | 35          | <br> |  |
| Iron          | ppm | 62          | <br> |  |
| Copper        | ppm | 121         | <br> |  |
| Lead          | ppm | 7           | <br> |  |
| Tin           | ppm | <b>1</b>    | <br> |  |
| Aluminum      | ppm | 8           | <br> |  |
| Chromium      | ppm | <b></b> <1  | <br> |  |
| Molybdenum    | ppm | 3           | <br> |  |
| Nickel        | ppm | 0           | <br> |  |
| Titanium      | ppm | 0           | <br> |  |
| Silver        | ppm | 0           | <br> |  |
| Manganese     | ppm | 1           | <br> |  |
| Vanadium      | ppm | 0           | <br> |  |
| ADDITIVES     |     |             |      |  |
| Calcium       | ppm | 3170        | <br> |  |
| Magnesium     | ppm | 21          | <br> |  |
| Zinc          | ppm | 909         | <br> |  |
| Phosphorus    | ppm | 840         | <br> |  |
| Barium        | ppm | 1           | <br> |  |
| Boron         | ppm | 32          | <br> |  |

#### GRAPHS

Report Id: VPADVNAP [WUSCAR] 06221793 (Generated: 06/26/2024 16:26:23) Rev: 1

Contact/Location: KEITH SPICER - VPADVNAP