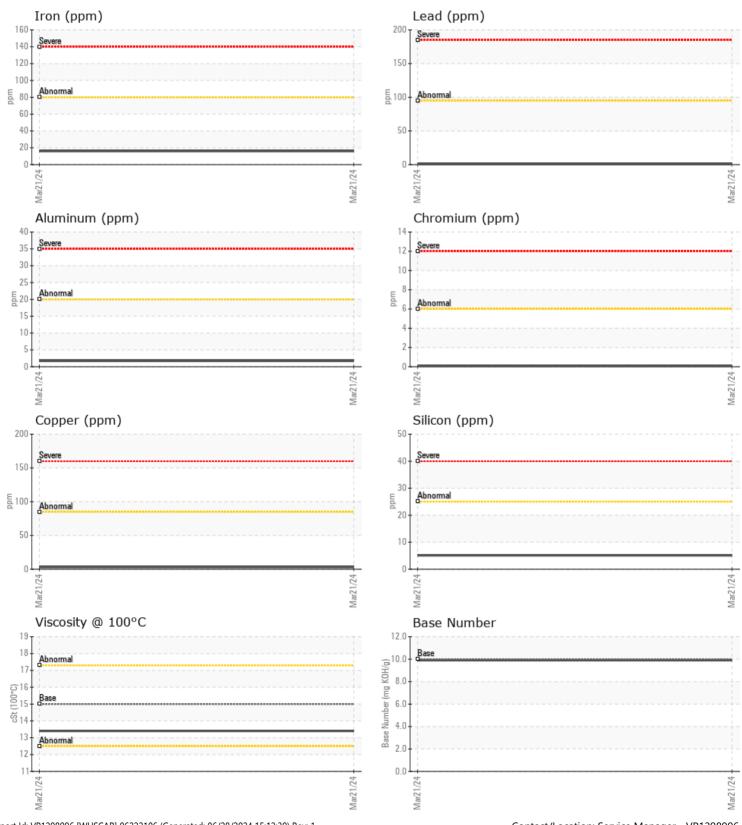

### DEMAURO VOLVO PENTA A478424 - PORT DIESEL ENGINE

Sample No: VPA051008

Oil Type: VOLVO ULTRA DIESEL ENGINE OIL 15W40 VDS-3

| Sample Number        |            | VPA051008    | <br> |  |
|----------------------|------------|--------------|------|--|
| Sample Date          |            | 21 Mar 2024  | <br> |  |
| Machine Hours        |            | 470          | <br> |  |
| Oil Hours            |            | 0            | <br> |  |
| Oil Changed          |            | Changed      | <br> |  |
| Sample Status        |            | NORMAL       | <br> |  |
| OIL CONDITION        |            |              |      |  |
| Visc @ 100°C         | cSt        | <b>13.4</b>  | <br> |  |
| Base Number (BN)     | mg KOH/g   | 9.9          | <br> |  |
| Oxidation (PA)       | %          | 58           | <br> |  |
| CONTAMINATION        |            |              |      |  |
| Water                | %          | NEG          | <br> |  |
| Soot %               | %          | 0.3          | <br> |  |
| Nitration (PA)       | %          | 56           | <br> |  |
| Sulfation (PA)       | %          | 52           | <br> |  |
| Glycol               | %          | NEG          | <br> |  |
| Fuel                 | %          | <1.0         | <br> |  |
| Silicon              | ppm        | 5            | <br> |  |
| Sodium               | ppm        | <b>  </b> <1 | <br> |  |
| Potassium            | ppm        | 2            | <br> |  |
| WEAR METALS          |            |              |      |  |
| Iron                 | ppm        | <b>1</b> 6   | <br> |  |
| Copper               | ppm        | 3            | <br> |  |
| Lead                 | ppm        | <b>  </b> <1 | <br> |  |
| Tin                  | ppm        | <b></b> <1   | <br> |  |
| Aluminum             | ppm        | 2            | <br> |  |
| Chromium             | ppm        | <b>  </b> <1 | <br> |  |
| Molybdenum           | ppm        | 56           | <br> |  |
| Nickel               | ppm        | <b>  </b> <1 | <br> |  |
| Titanium             | ppm        | 0            | <br> |  |
| Silver               | ppm        | 0            | <br> |  |
| Manganese            | ppm        | <b></b> <1   | <br> |  |
| Vanadium             | ppm        | 0            | <br> |  |
| ADDITIVES            |            |              |      |  |
| Calcium              | ppm        | 1309         | <br> |  |
| Magnesium            | ppm        | 926          | <br> |  |
| Zinc                 | ppm        | <b>1346</b>  | <br> |  |
| 200                  |            | 934          | <br> |  |
|                      | ppm        | <b>33</b> 4  |      |  |
| Phosphorus<br>Barium | ppm<br>ppm | 0            | <br> |  |

#### GRAPHS

Report Id: VP1298996 [WUSCAR] 06222106 (Generated: 06/28/2024 15:12:39) Rev: 1

Contact/Location: Service Manager - VP1298996