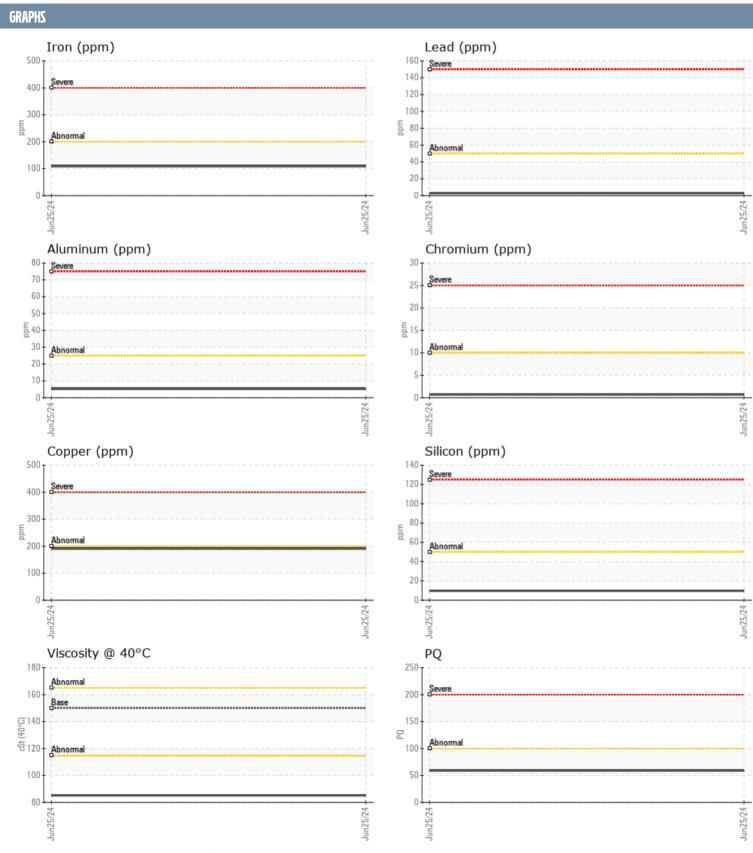

## SURVEY-CANNON SURVEY-CANNON ZF 20350768 - INBOARD - PORT GEARBOX

Sample No: VPA058250
Oil Type: SAE 40W

| SAMPLE INFORM | IATION |               |      |  |
|---------------|--------|---------------|------|--|
| Sample Number |        | VPA058250     | <br> |  |
| Sample Date   |        | 25 Jun 2024   | <br> |  |
| Machine Hours |        | 379           | <br> |  |
| Oil Hours     |        | 0             | <br> |  |
| Oil Changed   |        | Not Changd    | <br> |  |
| Sample Status |        | NORMAL        | <br> |  |
| OIL CONDITION |        |               |      |  |
| Visc @ 40°C   | cSt    | ■85.2         | <br> |  |
| CONTAMINATION | N      |               |      |  |
| Water         | %      | NEG           | <br> |  |
| Silicon       | ppm    | <b>10</b>     | <br> |  |
| Sodium        | ppm    | <b>2</b>      | <br> |  |
| Potassium     | ppm    | <u> </u>      | <br> |  |
| WEAR METALS   |        |               |      |  |
| PQ            |        | <b>59</b>     | <br> |  |
| Iron          | ppm    | <b>109</b>    | <br> |  |
| Copper        | ppm    | <b>191</b>    | <br> |  |
| Lead          | ppm    | <b>■</b> 3    | <br> |  |
| Tin           | ppm    | <b>13</b>     | <br> |  |
| Aluminum      | ppm    | <b>■</b> 5    | <br> |  |
| Chromium      | ppm    | <b>■&lt;1</b> | <br> |  |
| Molybdenum    | ppm    | <b>19</b>     | <br> |  |
| Nickel        | ppm    | <b></b>       | <br> |  |
| Titanium      | ppm    | <b>■</b> <1   | <br> |  |
| Silver        | ppm    | 0             | <br> |  |
| Manganese     | ppm    | <b>1</b>      | <br> |  |
| Vanadium      | ppm    | 0             | <br> |  |
| ADDITIVES     |        |               |      |  |
| Calcium       | ppm    | 3029          | <br> |  |
| Magnesium     | ppm    | 65            | <br> |  |
| Zinc          | ppm    | 993           | <br> |  |
| Phosphorus    | ppm    | 929           | <br> |  |
| Barium        | ppm    | <b>1</b>      | <br> |  |
| Boron         | ppm    | 187           | <br> |  |
|               |        |               |      |  |

## Diagnosis

No corrective action is recommended at this time. Resample at the next service interval to monitor.All component wear rates are normal for OEM. There is no indication of any contamination in the oil. The condition of the oil is acceptable for the time in service.