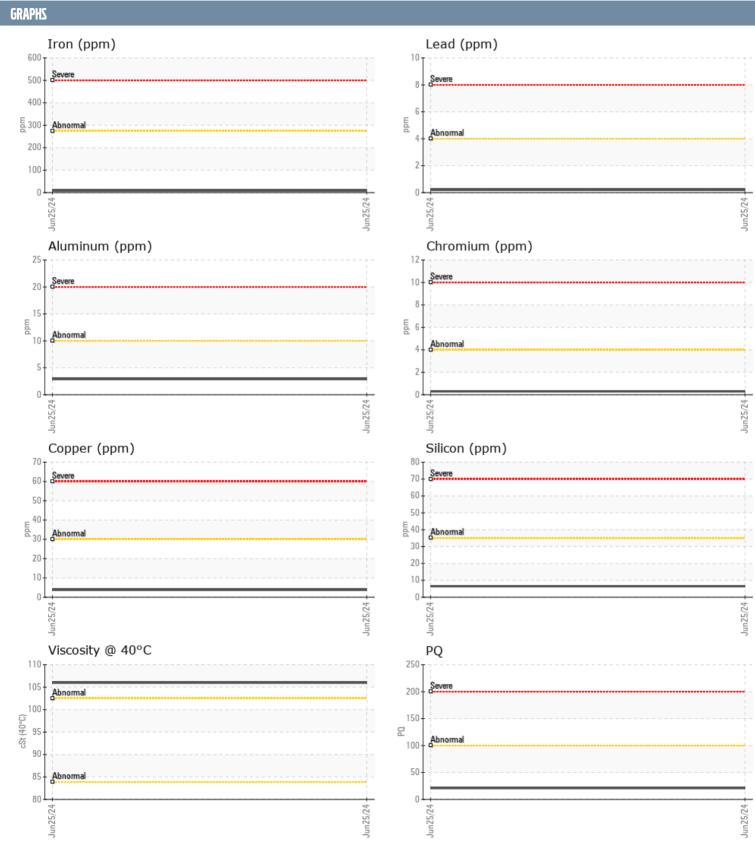

## BOUVIN VOLVO PENTA 3194010561 - PORT IPS

Sample No: VPA051142
Oil Type: {unknown}

| SAMPLE INFORMA | ATION |               |      |  |
|----------------|-------|---------------|------|--|
| Sample Number  |       | VPA051142     | <br> |  |
| Sample Date    |       | 25 Jun 2024   | <br> |  |
| Machine Hours  |       | 0             | <br> |  |
| Oil Hours      |       | 0             | <br> |  |
| Oil Changed    |       | N/A           | <br> |  |
| Sample Status  |       | NORMAL        | <br> |  |
| OIL CONDITION  |       |               |      |  |
| Visc @ 40°C    | cSt   | <b>106</b>    | <br> |  |
| CONTAMINATION  |       |               |      |  |
| Water          | %     | NEG           | <br> |  |
| Silicon        | ppm   | <b>6</b>      | <br> |  |
| Sodium         | ppm   | <b>2</b>      | <br> |  |
| Potassium      | ppm   | <b>1</b>      | <br> |  |
| WEAR METALS    |       |               |      |  |
| PQ             |       | <b>21</b>     | <br> |  |
| Iron           | ppm   | <b>■</b> 9    | <br> |  |
| Copper         | ppm   | <b>4</b>      | <br> |  |
| Lead           | ppm   | <b>■&lt;1</b> | <br> |  |
| Tin            | ppm   | <b>■</b> <1   | <br> |  |
| Aluminum       | ppm   | ■3            | <br> |  |
| Chromium       | ppm   | <b>■</b> <1   | <br> |  |
| Molybdenum     | ppm   | 2             | <br> |  |
| Nickel         | ppm   | <b>■</b> <1   | <br> |  |
| Titanium       | ppm   | <b>■</b> <1   | <br> |  |
| Silver         | ppm   | 0             | <br> |  |
| Manganese      | ppm   | <1            | <br> |  |
| Vanadium       | ppm   | 0             | <br> |  |
| ADDITIVES      |       |               |      |  |
| Calcium        | ppm   | 94            | <br> |  |
| Magnesium      | ppm   | 6             | <br> |  |
| Zinc           | ppm   | 37            | <br> |  |
| Phosphorus     | ppm   | 1437          | <br> |  |
| Barium         | ppm   | 0             | <br> |  |
| Boron          | ppm   | 315           | <br> |  |

## Diagnosis

No corrective action is recommended at this time. Resample at the next service interval to monitor.All component wear rates are normal. There is no indication of any contamination in the oil. The condition of the oil is acceptable for the time in service.