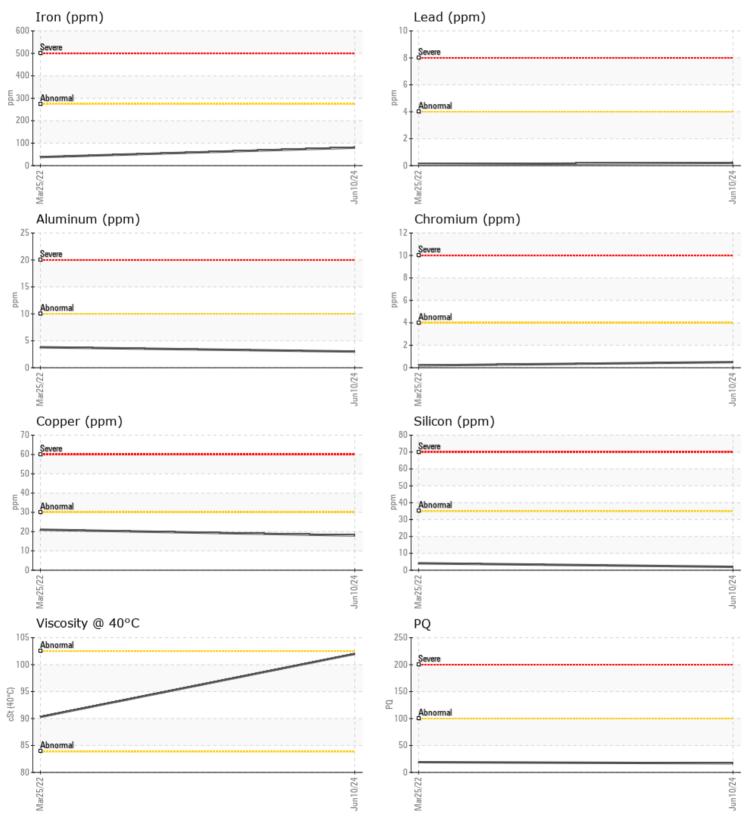

#### SAMPLE INFORMATION VPA060730 VPA029905 Sample Number Sample Date 10 Jun 2024 25 Mar 2022 Machine Hours 0 197 0 197 **Oil Hours** Oil Changed Not Changd Changed NORMAL Sample Status NORMAL T: **OIL CONDITION** F: Visc @ 40°C cSt 102 90.3 CONTAMINATION % Water NEG NEG Silicon ppm 2 4 Sodium 8 4 ppm Potassium ppm 2 2 WEAR METALS PO 17 19 80 38 Iron ppm Copper 18 21 ppm Lead ■ <1 <1 ppm <1 Tin 0 ppm 3 4 Aluminum ppm Chromium <1 ppm ■ <1 Molybdenum <1 <1 ppm 2 Nickel ppm 2 Titanium ■ <1 0 ppm Silver 0 0 ppm 3 2 Manganese ppm Vanadium 0 0 ppm **ADDITIVES** 0 48 Calcium ppm 863 Magnesium ppm 34 Zinc ppm 39 9 1474 Phosphorus ppm 1562 0 Barium 0 ppm 302 500 Boron ppm

### GRAPHS

Report Id: VP601781 [WUSCAR] 06222587 (Generated: 07/01/2024 08:56:17) Rev: 1

Contact/Location: Stephanie Wright - VP601781