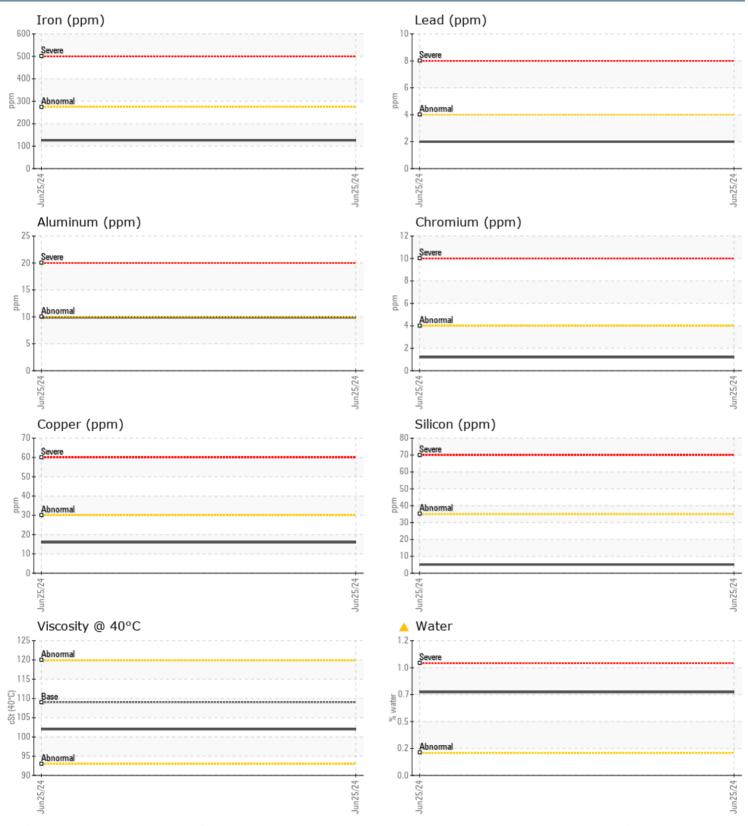

#### SAMPLE INFORMATION VPA047080 Sample Number Kozwel Boatworks, Inc. Sample Date 25 Jun 2024 2601 S. Yale St. Machine Hours 394 SANTA ANA, CA **Oil Hours** 0 US 92704 Oil Changed Not Changd Contact: KELLI W ABNORMAL Sample Status kelliw@kozwel.com Т٠ **OIL CONDITION** F: Visc @ 40°C cSt 102 Diagnosis CONTAMINATION We advise that you check for the % **0.742** Water source of water entry. We Silicon ppm 5 recommend that you drain the oil Sodium 95 ppm from the component if this has not Potassium ppm 8 already been done. We recommend an early resample to monitor this WEAR METALS condition.All component wear rates are normal. There is a moderate PO 29 concentration of water present in the Iron ppm 126 oil. The oil is no longer serviceable Copper 16 due to the presence of contaminants. ppm Lead 2 ppm Tin ■ <1 ppm 10 Aluminum ppm Chromium ppm 1 Molybdenum ■ <1 ppm Nickel ppm 2 Titanium ■ <1 ppm Silver 0 ppm 8 Manganese ppm Vanadium 0 ppm **ADDITIVES** Calcium 7 ppm Magnesium ppm 64 Zinc ppm 150 Phosphorus ppm 1426 Barium ppm <1 Boron ppm 321

### GRAPHS

Report Id: VP491768 [WUSCAR] 06222591 (Generated: 06/29/2024 11:14:37) Rev: 1

Contact/Location: KELLI W - VP491768