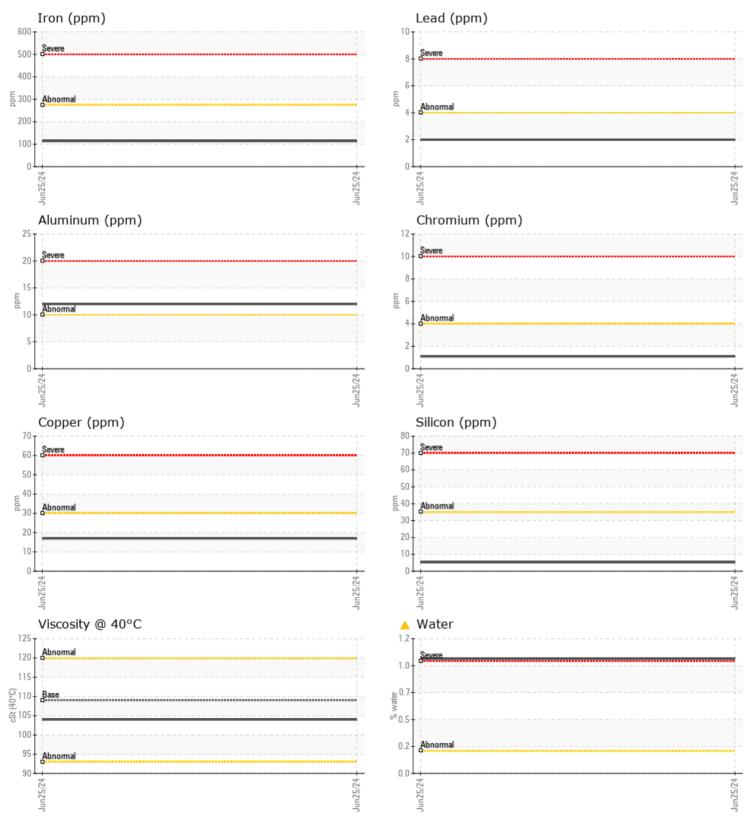

#### SAMPLE INFORMATION VPA029273 Sample Number Kozwel Boatworks, Inc. Sample Date 25 Jun 2024 2601 S. Yale St. Machine Hours 14 SANTA ANA, CA **Oil Hours** 0 US 92704 Oil Changed Not Changd Contact: KELLI W ABNORMAL Sample Status kelliw@kozwel.com Т٠ **OIL CONDITION** F: Visc @ 40°C cSt 104 Diagnosis CONTAMINATION We advise that you check for the % **1.02** Water source of water entry. We Silicon ppm 5 recommend that you drain the oil Sodium 126 ppm from the component if this has not Potassium ppm 9 already been done. We recommend an early resample to monitor this WEAR METALS condition.All component wear rates are normal. There is a high PO 22 concentration of water present in the Iron ppm 114 oil. The oil is no longer serviceable Copper 17 due to the presence of contaminants. ppm Lead 2 ppm Tin ■ <1 ppm 12 Aluminum ppm Chromium ppm 1 Molybdenum ■ <1 ppm Nickel ppm 2 Titanium ■ <1 ppm Silver 0 ppm 7 Manganese ppm Vanadium 0 ppm **ADDITIVES** Calcium 6 ppm Magnesium ppm 61 Zinc ppm 152 Phosphorus ppm 1522 Barium ppm <1 Boron ppm 317

### GRAPHS

Report Id: VP491768 [WUSCAR] 06222592 (Generated: 06/29/2024 11:14:30) Rev: 1

Contact/Location: KELLI W - VP491768