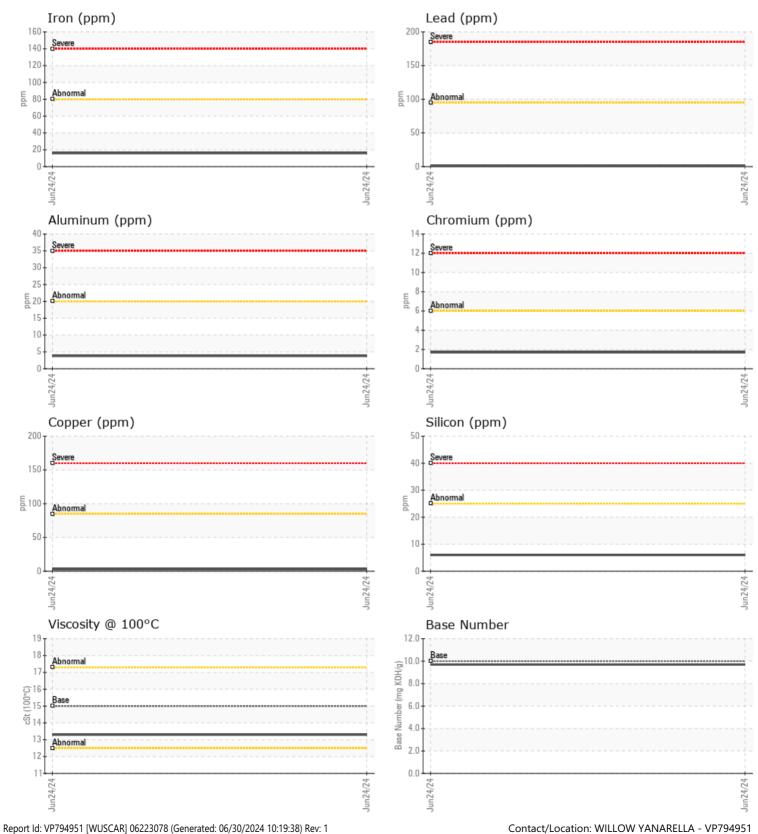

#### SAMPLE INFORMATION VPA061594 Sample Number Endor Marine LLC - Coastal Marine - 152124 24 Jun 2024 Sample Date Machine Hours 509 0 **Oil Hours** N/A Oil Changed NORMAL Sample Status **OIL CONDITION** Visc @ 100°C cSt 13.3 Base Number (BN) mg KOH/g 9.7 Oxidation (PA) % 57 CONTAMINATION % NEG Water % Soot % 0.1 Nitration (PA) % 47 % Sulfation (PA) 52 Glycol % NEG % Fuel <1.0 Silicon 6 ppm Sodium **4** ppm Potassium 1 ppm WEAR METALS 16 Iron ppm 3 Copper ppm Lead ppm 1 🗌 Tin ■ <1 ppm Aluminum 4 ppm Chromium ppm 2 Molybdenum 62 ppm Nickel ■ <1 ppm Titanium ppm **||** <1 Silver ppm ■ <1 Manganese **||** <1 ppm Vanadium ppm <1 **ADDITIVES** Calcium 1071 ppm Magnesium **1022** ppm Zinc ppm 1225 Phosphorus ppm 957 Barium 1 ppm Boron ppm 13 Depot: Unique No: Signed:

### GRAPHS