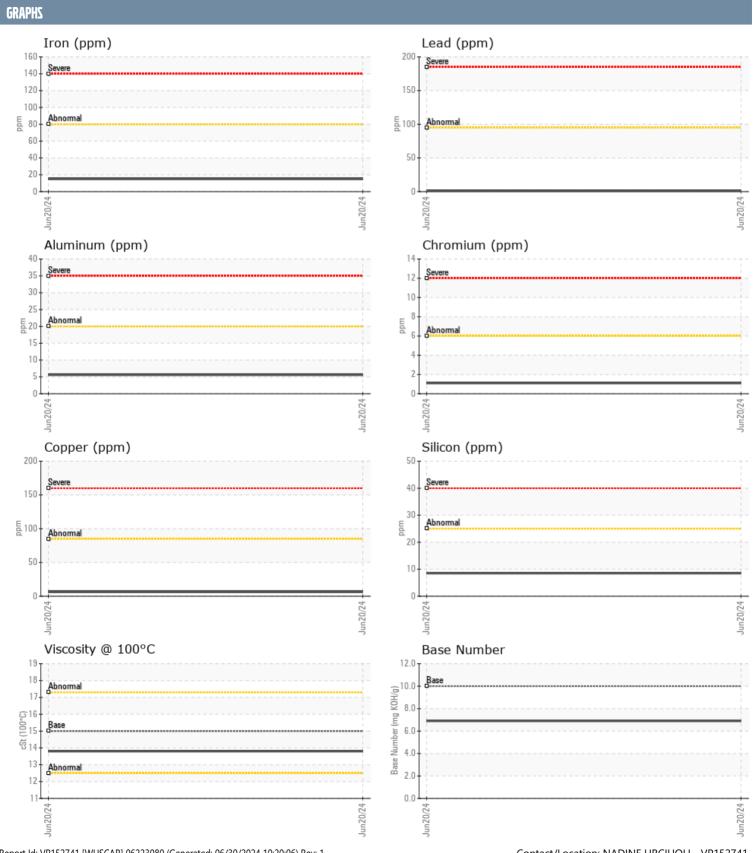

## NADINE URCIUOLI PAYAM MILRASHIDI VOLVO PENTA 5103911889G - CENTER DIESEL ENGINE

Sample No: VPA053028

Oil Type: VOLVO ULTRA DIESEL ENGINE OIL 15W40 VDS-3

| SAMPLE INFORMAT  | TION     |               |      |  |
|------------------|----------|---------------|------|--|
| Sample Number    |          | VPA053028     | <br> |  |
| Sample Date      |          | 20 Jun 2024   | <br> |  |
| Machine Hours    |          | 55            | <br> |  |
| Oil Hours        |          | 55            | <br> |  |
| Oil Changed      |          | Changed       | <br> |  |
| Sample Status    |          | NORMAL        | <br> |  |
| OIL CONDITION    |          |               |      |  |
| Visc @ 100°C     | cSt      | <b>■13.8</b>  | <br> |  |
| Base Number (BN) | mg KOH/g | <b>6.9</b>    | <br> |  |
| Oxidation (PA)   | %        | 48            | <br> |  |
| CONTAMINATION    |          |               |      |  |
| Water            | %        | NEG           | <br> |  |
| Soot %           | %        | ■0.1          | <br> |  |
| Nitration (PA)   | %        | 58            | <br> |  |
| Sulfation (PA)   | %        | 46            | <br> |  |
| Glycol           | %        | NEG           | <br> |  |
| Fuel             | %        | <1.0          | <br> |  |
| Silicon          | ppm      | <b>■8</b>     | <br> |  |
| Sodium           | ppm      | <b>4</b>      | <br> |  |
| Potassium        | ppm      | <b>■</b> 3    | <br> |  |
| WEAR METALS      |          |               |      |  |
| Iron             | ppm      | <b>1</b> 5    | <br> |  |
| Copper           | ppm      | <b>6</b>      | <br> |  |
| Lead             | ppm      | <b>1</b>      | <br> |  |
| Tin              | ppm      | _<br><1       | <br> |  |
| Aluminum         | ppm      | <b>6</b>      | <br> |  |
| Chromium         | ppm      | <b>1</b>      | <br> |  |
| Molybdenum       | ppm      | <b>77</b>     | <br> |  |
| Nickel           | ppm      | <b>■&lt;1</b> | <br> |  |
| Titanium         | ppm      | <b>■</b> <1   | <br> |  |
| Silver           | ppm      | <b>■</b> <1   | <br> |  |
| Manganese        | ppm      | <b>1</b>      | <br> |  |
| Vanadium         | ppm      | <1            | <br> |  |
| ADDITIVES        |          |               |      |  |
| Calcium          | ppm      | <b>2198</b>   | <br> |  |
| Magnesium        | ppm      | 28            | <br> |  |
| Zinc             | ppm      | <b>1150</b>   | <br> |  |
| Phosphorus       | ppm      | <b>■</b> 950  | <br> |  |
| Barium           | ppm      | <b>■3</b>     | <br> |  |
| Boron            | ppm      | ■81           | <br> |  |

## Diagnosis

Resample at the next service interval to monitor. All component wear rates are normal. There is no indication of any contamination in the oil. The BN result indicates that there is suitable alkalinity remaining in the oil. The condition of the oil is acceptable for the time in service.