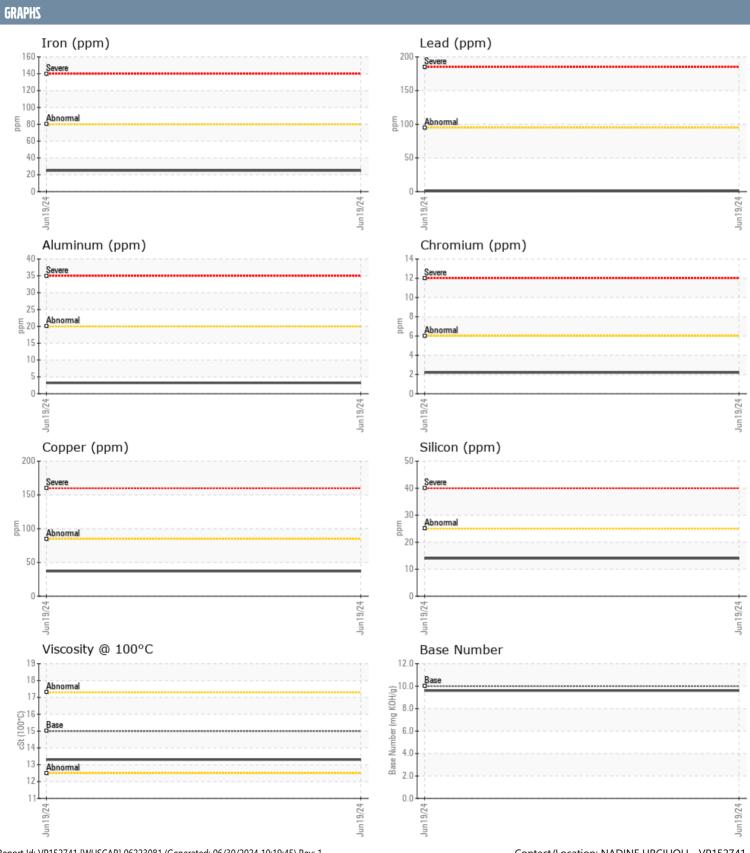

## NADINE URCIUOLI ERIC BROWN VOLVO PENTA 7008545086 - STARBOARD DIESEL ENGINE

Sample No: VPA061276

Oil Type: VOLVO ULTRA DIESEL ENGINE OIL 15W40 VDS-3

| SAMPLE INFORMAT  | TION     |               |      |  |
|------------------|----------|---------------|------|--|
| Sample Number    |          | VPA061276     | <br> |  |
| Sample Date      |          | 19 Jun 2024   | <br> |  |
| Machine Hours    |          | 219           | <br> |  |
| Oil Hours        |          | 219           | <br> |  |
| Oil Changed      |          | Changed       | <br> |  |
| _                |          | NORMAL        | <br> |  |
| Sample Status    |          | NORIVIAL      | <br> |  |
| OIL CONDITION    |          |               |      |  |
| Visc @ 100°C     | cSt      | <b>13.3</b>   | <br> |  |
| Base Number (BN) | mg KOH/g | ■9.6          | <br> |  |
| Oxidation (PA)   | %        | 55            | <br> |  |
| CONTAMINATION    |          |               |      |  |
| Water            | %        | NEG           | <br> |  |
| Soot %           | %        | NEG<br>■ 0.7  | <br> |  |
| Nitration (PA)   | %        | 54            | <br> |  |
| Sulfation (PA)   | %        | 54            | <br> |  |
| Glycol           | %        | NEG           | <br> |  |
| Fuel             | %        | <1.0          | <br> |  |
| Silicon          |          | ■14           | <br> |  |
| Sodium           | ppm      | <u> </u>      | <br> |  |
| Potassium        | ppm      | <b>1</b>      | <br> |  |
| T Otassiaiii     | PPIII    |               |      |  |
| WEAR METALS      |          |               |      |  |
| Iron             | ppm      | <b>25</b>     | <br> |  |
| Copper           | ppm      | ■37           | <br> |  |
| Lead             | ppm      | <b>■&lt;1</b> | <br> |  |
| Tin              | ppm      | <b>■</b> <1   | <br> |  |
| Aluminum         | ppm      | <b>3</b>      | <br> |  |
| Chromium         | ppm      | <b>2</b>      | <br> |  |
| Molybdenum       | ppm      | <b>68</b>     | <br> |  |
| Nickel           | ppm      | <b>2</b>      | <br> |  |
| Titanium         | ppm      | <b></b>       | <br> |  |
| Silver           | ppm      | <b>■</b> <1   | <br> |  |
| Manganese        | ppm      | <b>1</b>      | <br> |  |
| Vanadium         | ppm      | <1            | <br> |  |
| ADDITIVES        |          |               |      |  |
| Calcium          | ppm      | <b>1231</b>   | <br> |  |
| Magnesium        | ppm      | ■898          | <br> |  |
| Zinc             | ppm      | <b>■1223</b>  | <br> |  |
| Phosphorus       | ppm      | <b>979</b>    | <br> |  |
| Barium           | ppm      | <b>1</b>      | <br> |  |
| Boron            | ppm      | 9             | <br> |  |
|                  | F-12     |               |      |  |