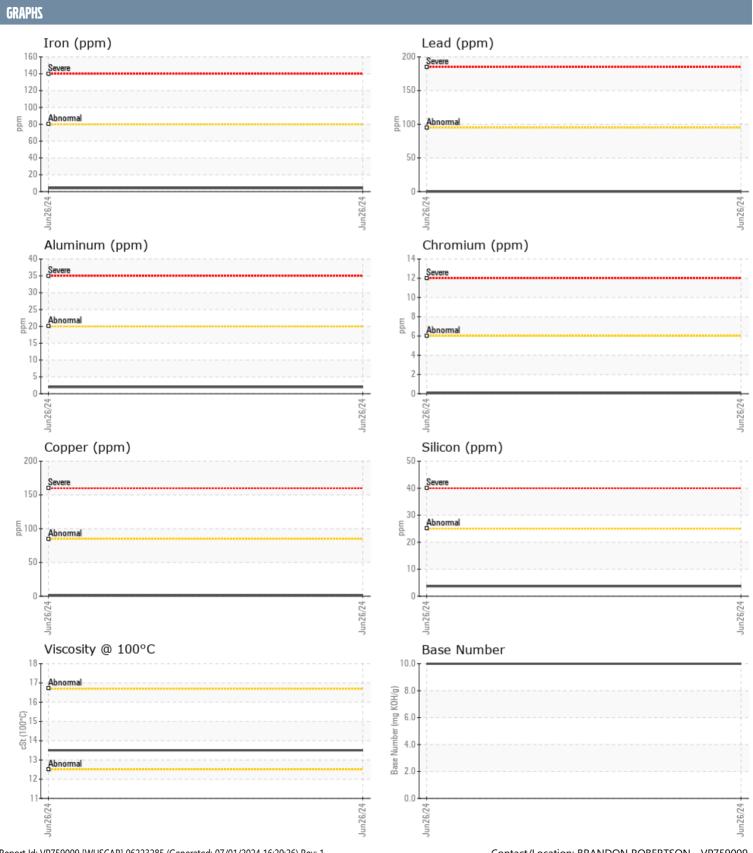

## GRANT GUNDY 6746 VOLVO PENTA D6-435D-A 2006022782 - PORT DIESEL ENGINE

Sample No: VPA052767
Oil Type: {unknown}

|                       |          |                        | <br> |  |
|-----------------------|----------|------------------------|------|--|
| SAMPLE INFORMAT       | TION     |                        |      |  |
| Sample Number         |          | VPA052767              | <br> |  |
| Sample Date           |          | 26 Jun 2024            | <br> |  |
| Machine Hours         |          | 1249                   | <br> |  |
| Oil Hours             |          | 0                      | <br> |  |
| Oil Changed           |          | Not Changd             | <br> |  |
| Sample Status         |          | NORMAL                 | <br> |  |
|                       |          | NORWAL                 |      |  |
| OIL CONDITION         |          |                        |      |  |
| Visc @ 100°C          | cSt      | <b>13.5</b>            | <br> |  |
| Base Number (BN)      | mg KOH/g | <b>10.0</b>            | <br> |  |
| Oxidation (PA)        | %        | 55                     | <br> |  |
| CONTAMINATION         |          |                        |      |  |
| Water                 | %        | NEG                    | <br> |  |
| Soot %                | %        | ■0.1                   | <br> |  |
| Nitration (PA)        | %        | 45                     | <br> |  |
| Sulfation (PA)        | %        | 52                     | <br> |  |
| Glycol                | %        | NEG                    | <br> |  |
| Fuel                  | %        | <1.0                   | <br> |  |
| Silicon               | ppm      | <b>■4</b>              | <br> |  |
| Sodium                | ppm      | <b>□</b> <1            | <br> |  |
| Potassium             | ppm      | <b>1</b>               | <br> |  |
| WEAR METALS           |          |                        |      |  |
|                       |          | <b>-</b> 4             |      |  |
| Iron                  | ppm      | <b>4</b>               | <br> |  |
| Copper                | ppm      | <b>2</b>               | <br> |  |
| Lead<br>Tin           | ppm      | <b>■</b> 0             | <br> |  |
| Aluminum              | ppm      | <b>■</b> 0             | <br> |  |
| Chromium              | ppm      | <b>2</b>               |      |  |
|                       | ppm      | <b>□</b> <1            | <br> |  |
| Molybdenum<br>Nickel  | ppm      | <b>□</b> 71 <b>□</b> 0 | <br> |  |
| Titanium              | ppm      | <b>■</b> <1            | <br> |  |
| Silver                | ppm      | _                      |      |  |
|                       | ppm      | <b>■</b> 0<br><1       | <br> |  |
| Manganese<br>Vanadium | ppm      | <1                     | <br> |  |
|                       | ppm      |                        |      |  |
| ADDITIVES             |          |                        |      |  |
| Calcium               | ppm      | <b>1369</b>            | <br> |  |
| Magnesium             | ppm      | <b>1106</b>            | <br> |  |
| Zinc                  | ppm      | <b>1506</b>            | <br> |  |
| Phosphorus            | ppm      | <b>1193</b>            | <br> |  |
| Barium                | ppm      | <b>■</b> 0             | <br> |  |
| Boron                 | ppm      | <b>46</b>              | <br> |  |
|                       |          |                        |      |  |