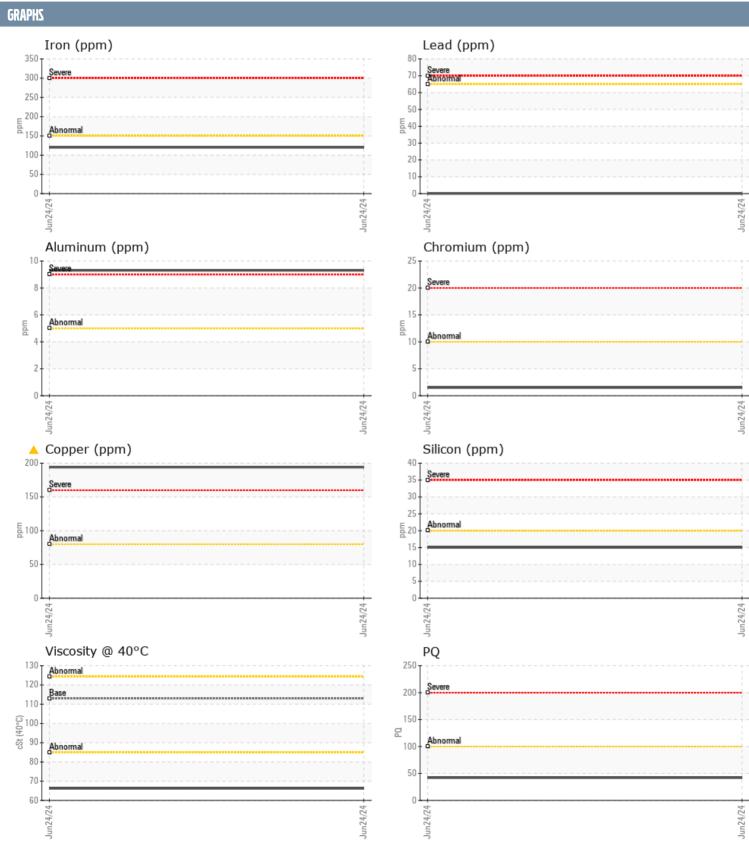

## MAUREEN BATTERBERRY VOLVO PENTA 51220260194 - SAIL DRIVE - GEARBOX

Sample No: VPA061600

Oil Type: VOLVO ULTRA DIESEL ENGINE OIL 15W40 VDS-3

| CAMPLE INCORM | IATION |              |      |  |
|---------------|--------|--------------|------|--|
| SAMPLE INFORM | ATIUN  |              |      |  |
| Sample Number |        | VPA061600    | <br> |  |
| Sample Date   |        | 24 Jun 2024  | <br> |  |
| Machine Hours |        | 509          | <br> |  |
| Oil Hours     |        | 0            | <br> |  |
| Oil Changed   |        | N/A          | <br> |  |
| Sample Status |        | ABNORMAL     | <br> |  |
| OIL CONDITION |        |              |      |  |
| Visc @ 40°C   | cSt    | <b>66.2</b>  | <br> |  |
| CONTAMINATION | 1      |              |      |  |
| Water         | %      | NEG          | <br> |  |
| Silicon       | ppm    | <b>■</b> 15  | <br> |  |
| Sodium        | ppm    | <br>14       | <br> |  |
| Potassium     | ppm    | <b>4</b>     | <br> |  |
| WEAR METALS   |        |              |      |  |
| PQ            |        | <b>42</b>    | <br> |  |
| Iron          | ppm    | <b>120</b>   | <br> |  |
| Copper        | ppm    | <b>194</b>   | <br> |  |
| Lead          | ppm    | <b>■</b> 0   | <br> |  |
| Tin           | ppm    | <b>2</b>     | <br> |  |
| Aluminum      | ppm    | <b>■</b> 9   | <br> |  |
| Chromium      | ppm    | <b>2</b>     | <br> |  |
| Molybdenum    | ppm    | <b>65</b>    | <br> |  |
| Nickel        | ppm    | <b>1</b>     | <br> |  |
| Titanium      | ppm    | <1           | <br> |  |
| Silver        | ppm    | <1           | <br> |  |
| Manganese     | ppm    | <b>2</b>     | <br> |  |
| Vanadium      | ppm    | 0            | <br> |  |
| ADDITIVES     |        |              |      |  |
| Calcium       | ppm    | <b>1116</b>  | <br> |  |
| Magnesium     | ppm    | <b>1003</b>  | <br> |  |
| Zinc          | ppm    | <b>1307</b>  | <br> |  |
| Phosphorus    | ppm    | <u></u> 1173 | <br> |  |
| Barium        | ppm    | <u> </u>     | <br> |  |
| Boron         | ppm    | <u> </u>     | <br> |  |
|               |        |              |      |  |

## Diagnosis

No corrective action is recommended at this time. Resample at the next service interval to monitor. The copper level is abnormal. All other component wear rates are normal. There is no indication of any contamination in the oil. The condition of the oil is acceptable for the time in service.