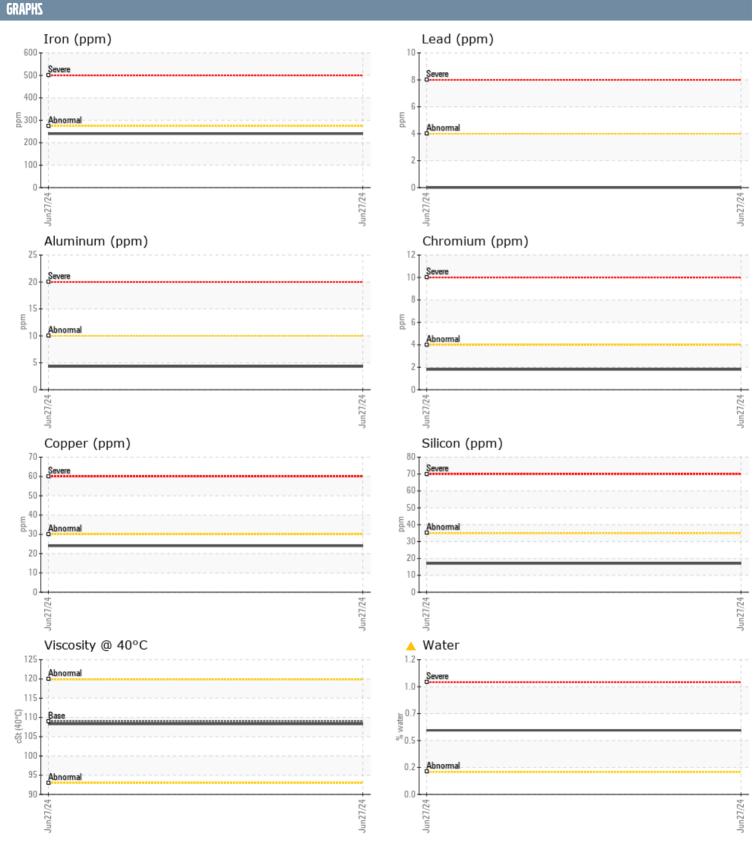

## BABICH VOLVO PENTA 3940014775 - IPS

Sample No: VPA050972

**Oil Type:** GEAR OIL SAE 75W90

| CAMPLE INCORM | IATION . |                |      |  |
|---------------|----------|----------------|------|--|
| SAMPLE INFORM | IATIUN   |                |      |  |
| Sample Number |          | VPA050972      | <br> |  |
| Sample Date   |          | 27 Jun 2024    | <br> |  |
| Machine Hours |          | 0              | <br> |  |
| Oil Hours     |          | 0              | <br> |  |
| Oil Changed   |          | Not Changd     | <br> |  |
| Sample Status |          | ABNORMAL       | <br> |  |
| OIL CONDITION |          |                |      |  |
|               | g.       | _444           |      |  |
| Visc @ 40°C   | cSt      | <b>108.3</b>   | <br> |  |
| CONTAMINATION | N        |                |      |  |
| Water         | %        | <b>△</b> 0.571 | <br> |  |
| Silicon       | ppm      | <b>17</b>      | <br> |  |
| Sodium        | ppm      | <b>52</b>      | <br> |  |
| Potassium     | ppm      | <b>6</b>       | <br> |  |
| WEAD METALS   |          |                |      |  |
| WEAR METALS   |          |                |      |  |
| PQ            |          | <b>15</b>      | <br> |  |
| Iron          | ppm      | <b>240</b>     | <br> |  |
| Copper        | ppm      | <b>24</b>      | <br> |  |
| Lead          | ppm      | <b>0</b>       | <br> |  |
| Tin           | ppm      | <b>■&lt;1</b>  | <br> |  |
| Aluminum      | ppm      | <b>4</b>       | <br> |  |
| Chromium      | ppm      | <b>2</b>       | <br> |  |
| Molybdenum    | ppm      | <b>5</b>       | <br> |  |
| Nickel        | ppm      | <b>4</b>       | <br> |  |
| Titanium      | ppm      | <b>■</b> 0     | <br> |  |
| Silver        | ppm      | <1             | <br> |  |
| Manganese     | ppm      | <b>4</b>       | <br> |  |
| Vanadium      | ppm      | <1             | <br> |  |
| ADDITIVES     |          |                |      |  |
| Calcium       | ppm      | <b>110</b>     | <br> |  |
| Magnesium     | ppm      | ■26            | <br> |  |
| Zinc          | ppm      | <b>116</b>     | <br> |  |
| Phosphorus    | ppm      | <b>1467</b>    | <br> |  |
| Barium        | ppm      | ■0             | <br> |  |
| Boron         | ppm      | <b>261</b>     | <br> |  |
|               |          | _              |      |  |

## Diagnosis

We advise that you check for the source of water entry. We recommend that you drain the oil from the component if this has not already been done. Resample at the next service interval to monitor. All component wear rates are normal. There is a moderate concentration of water present in the oil. The high sodium (Na) level indicates the possible presence of salt water. The oil is no longer serviceable due to the presence of contaminants.