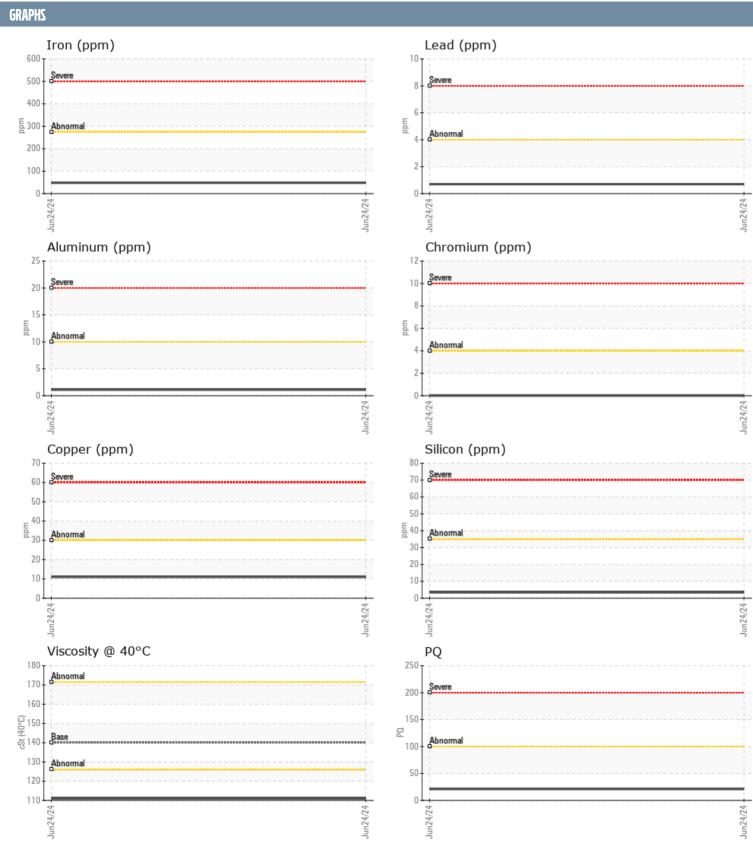

## **VOLVO PENTA 3940019583 - PORT IPS**

Sample No: VPA057362

Oil Type: GEAR OIL LS 80W90

| SAMPLE INFORM | ATION |               |      |  |
|---------------|-------|---------------|------|--|
|               | MITON |               |      |  |
| Sample Number |       | VPA057362     | <br> |  |
| Sample Date   |       | 24 Jun 2024   | <br> |  |
| Machine Hours |       | 672           | <br> |  |
| Oil Hours     |       | 0             | <br> |  |
| Oil Changed   |       | N/A           | <br> |  |
| Sample Status |       | NORMAL        | <br> |  |
| OIL CONDITION |       |               |      |  |
| Visc @ 40°C   | cSt   | ■111          | <br> |  |
| CONTAMINATION | 1     |               |      |  |
| Water         | %     | NEG           | <br> |  |
| Silicon       | ppm   | <b>3</b>      | <br> |  |
| Sodium        | ppm   | ■3            | <br> |  |
| Potassium     | ppm   | <b>2</b>      | <br> |  |
|               | рріні |               |      |  |
| WEAR METALS   |       |               |      |  |
| PQ            |       | <b>21</b>     | <br> |  |
| Iron          | ppm   | <b>48</b>     | <br> |  |
| Copper        | ppm   | <b>11</b>     | <br> |  |
| Lead          | ppm   | <b>■&lt;1</b> | <br> |  |
| Tin           | ppm   | <b>-&lt;1</b> | <br> |  |
| Aluminum      | ppm   | <b>1</b>      | <br> |  |
| Chromium      | ppm   | <b>0</b>      | <br> |  |
| Molybdenum    | ppm   | <b>■</b> 0    | <br> |  |
| Nickel        | ppm   | <b>■&lt;1</b> | <br> |  |
| Titanium      | ppm   | <b>0</b>      | <br> |  |
| Silver        | ppm   | 0             | <br> |  |
| Manganese     | ppm   | <b>■</b> 3    | <br> |  |
| Vanadium      | ppm   | 0             | <br> |  |
| ADDITIVES     |       |               |      |  |
| Calcium       | ppm   | 3             | <br> |  |
| Magnesium     | ppm   | <b>□</b> 0    | <br> |  |
| Zinc          | ppm   | <b>■</b> 51   | <br> |  |
| Phosphorus    | ppm   | 1483          | <br> |  |
| Barium        | ppm   | <b>0</b>      | <br> |  |
| Boron         | ppm   | <b>294</b>    | <br> |  |
| 20.011        | PPIII |               |      |  |

## Diagnosis

Resample at the next service interval to monitor. All component wear rates are normal. There is no indication of any contamination in the oil. The condition of the oil is suitable for further service.