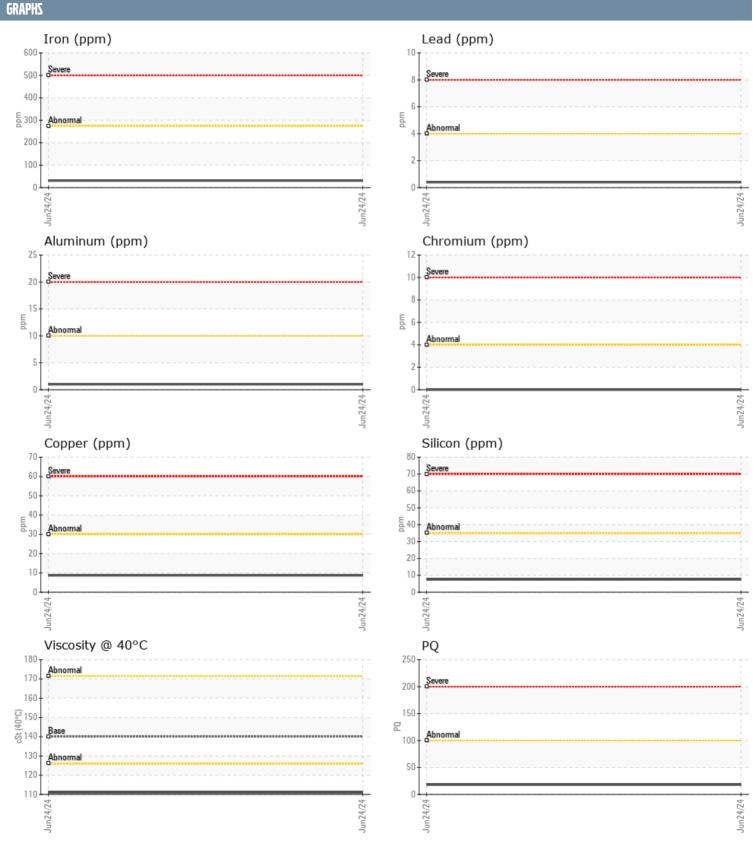

## VOLVO PENTA 3940019584 - STARBOARD IPS

Sample No: VPA060696

Oil Type: GEAR OIL LS 80W90

| SAMPLE INFORM | ATION |               |      |  |
|---------------|-------|---------------|------|--|
|               | MITON |               |      |  |
| Sample Number |       | VPA060696     | <br> |  |
| Sample Date   |       | 24 Jun 2024   | <br> |  |
| Machine Hours |       | 672           | <br> |  |
| Oil Hours     |       | 0             | <br> |  |
| Oil Changed   |       | N/A           | <br> |  |
| Sample Status |       | NORMAL        | <br> |  |
| OIL CONDITION |       |               |      |  |
| Visc @ 40°C   | cSt   | <b>111</b>    | <br> |  |
| CONTAMINATION | 1     |               |      |  |
| Water         | %     | NEG           | <br> |  |
| Silicon       | ppm   | <b>8</b>      | <br> |  |
| Sodium        | ppm   | <b>2</b>      | <br> |  |
| Potassium     | ppm   | <b>3</b>      | <br> |  |
| Totassiam     | ррпп  |               |      |  |
| WEAR METALS   |       |               |      |  |
| PQ            |       | ■18           | <br> |  |
| Iron          | ppm   | <b>■31</b>    | <br> |  |
| Copper        | ppm   | <b>■</b> 9    | <br> |  |
| Lead          | ppm   | <b>■</b> <1   | <br> |  |
| Tin           | ppm   | <b>0</b>      | <br> |  |
| Aluminum      | ppm   | <b>1</b>      | <br> |  |
| Chromium      | ppm   | <b>0</b>      | <br> |  |
| Molybdenum    | ppm   | <b>0</b>      | <br> |  |
| Nickel        | ppm   | <b>-&lt;1</b> | <br> |  |
| Titanium      | ppm   | <b>■</b> 0    | <br> |  |
| Silver        | ppm   | 0             | <br> |  |
| Manganese     | ppm   | <b>2</b>      | <br> |  |
| Vanadium      | ppm   | 0             | <br> |  |
| ADDITIVES     |       |               |      |  |
| Calcium       | ppm   | 1             | <br> |  |
| Magnesium     | ppm   | <b>□</b> 0    | <br> |  |
| Zinc          | ppm   | <b>42</b>     | <br> |  |
| Phosphorus    | ppm   | <b>1500</b>   | <br> |  |
| Barium        | ppm   | ■0            | <br> |  |
| Boron         | ppm   | ■301          | <br> |  |
|               | PP111 |               |      |  |

## Diagnosis

Resample at the next service interval to monitor. All component wear rates are normal. There is no indication of any contamination in the oil. The condition of the oil is suitable for further service.