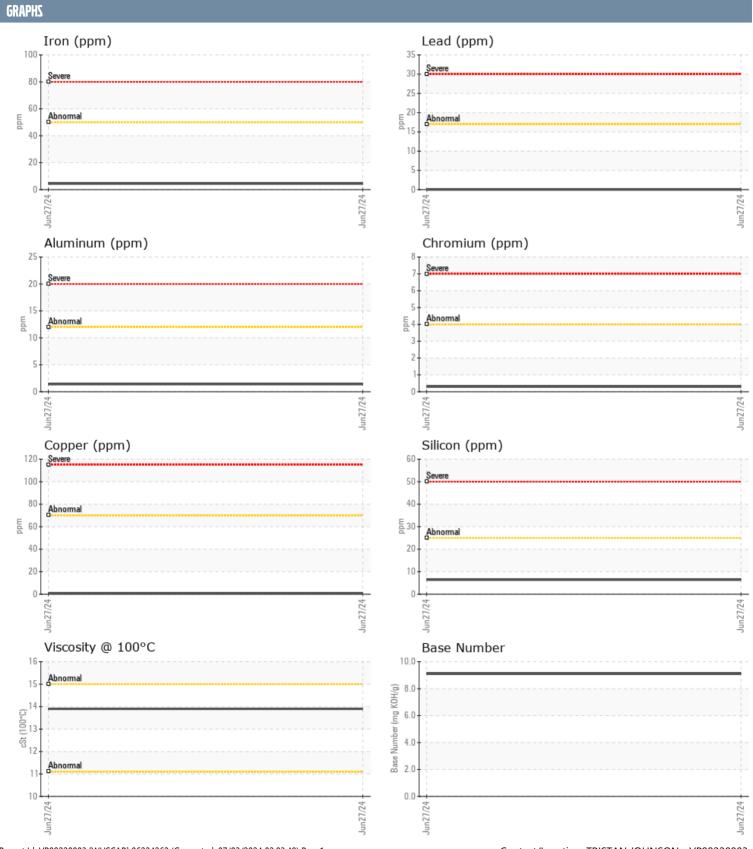

## ONAN C15081602 - GENSET

Sample No: VPA052644
Oil Type: {unknown}

| SAMPLE INFORMAT  | TION     |               |      |  |
|------------------|----------|---------------|------|--|
| Sample Number    |          | VPA052644     | <br> |  |
| Sample Date      |          | 27 Jun 2024   | <br> |  |
| Machine Hours    |          | 586           | <br> |  |
| Oil Hours        |          | 0             | <br> |  |
| Oil Changed      |          | N/A           | <br> |  |
| Sample Status    |          | NORMAL        | <br> |  |
| OIL CONDITION    |          |               |      |  |
| Visc @ 100°C     | cSt      | <b>13.9</b>   | <br> |  |
| Base Number (BN) | mg KOH/g | ■9.1          | <br> |  |
| Oxidation (PA)   | %        | 69            | <br> |  |
|                  |          |               |      |  |
| CONTAMINATION    |          |               |      |  |
| Water            | %        | NEG           | <br> |  |
| Soot %           | %        | ■0.1          | <br> |  |
| Nitration (PA)   | %        | 57            | <br> |  |
| Sulfation (PA)   | %        | 54            | <br> |  |
| Glycol           | %        | NEG           | <br> |  |
| Fuel             | %        | <1.0          | <br> |  |
| Silicon          | ppm      | <b>■</b> 6    | <br> |  |
| Sodium           | ppm      | <b>2</b>      | <br> |  |
| Potassium        | ppm      | <b>■</b> 0    | <br> |  |
| WEAR METALS      |          |               |      |  |
| Iron             | ppm      | <b>4</b>      | <br> |  |
| Copper           | ppm      | <b>■&lt;1</b> | <br> |  |
| Lead             | ppm      | <b>0</b>      | <br> |  |
| Tin              | ppm      | <b>■</b> 0    | <br> |  |
| Aluminum         | ppm      | <b>1</b>      | <br> |  |
| Chromium         | ppm      | <b>■&lt;1</b> | <br> |  |
| Molybdenum       | ppm      | 38            | <br> |  |
| Nickel           | ppm      | <b>■</b> 0    | <br> |  |
| Titanium         | ppm      | <1            | <br> |  |
| Silver           | ppm      | <b>■</b> 0    | <br> |  |
| Manganese        | ppm      | <1            | <br> |  |
| Vanadium         | ppm      | 0             | <br> |  |
| ADDITIVES        |          |               |      |  |
| Calcium          | ppm      | 1440          | <br> |  |
| Magnesium        | ppm      | 725           | <br> |  |
| Zinc             | ppm      | 990           | <br> |  |
| Phosphorus       | ppm      | 810           | <br> |  |
| Barium           | ppm      | 0             | <br> |  |
| Boron            | ppm      | 57            | <br> |  |

## Diagnosis

Resample at the next service interval to monitor. All component wear rates are normal. There is no indication of any contamination in the oil. The BN result indicates that there is suitable alkalinity remaining in the oil. The condition of the oil is suitable for further service.