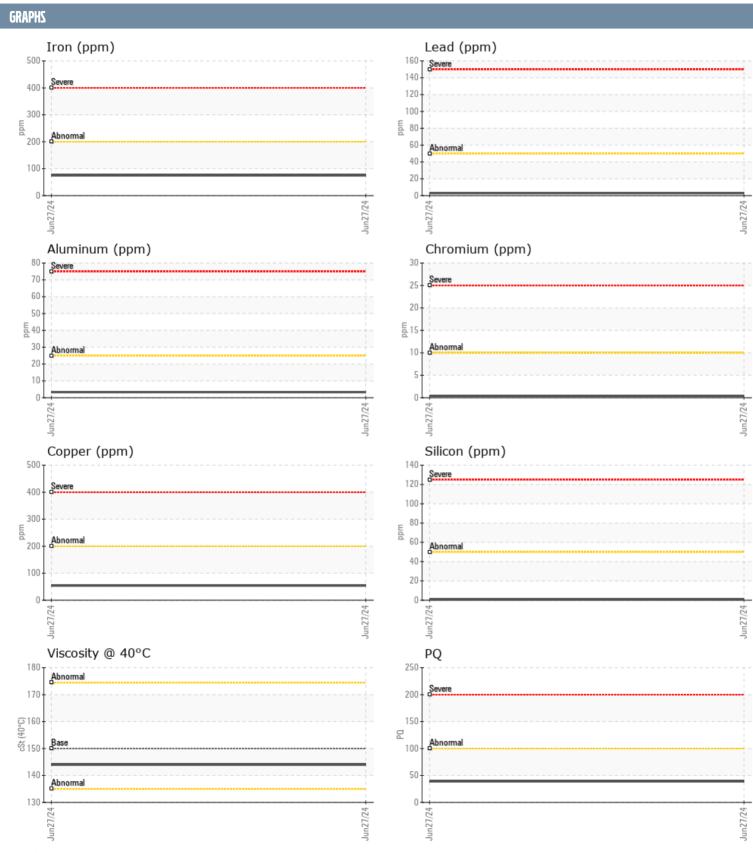

## ZF 20235427 - ZEUS DRIVE - STARBOARD GEARBOX

Sample No: VPA052730

Oil Type: GEAR OIL ISO 150

| SAMPLE INFORMATION |     |               |   |   |   |
|--------------------|-----|---------------|---|---|---|
| Sample Number      |     | VPA052730     |   |   |   |
| Sample Date        |     | 27 Jun 2024   |   |   |   |
| Machine Hours      |     | 0             |   |   |   |
| Oil Hours          |     | 0             |   |   |   |
| Oil Changed        |     | N/A           |   |   |   |
| Sample Status      |     | NORMAL        |   |   |   |
|                    |     | NORMAL        | _ | _ | _ |
| OIL CONDITION      |     |               |   |   |   |
| Visc @ 40°C        | cSt | <b>144</b>    |   |   |   |
| CONTAMINATION      |     |               |   |   |   |
| Water              | %   | NEG           |   |   |   |
| Silicon            | ppm | <b>1</b>      |   |   |   |
| Sodium             | ppm | <b>0</b>      |   |   |   |
| Potassium          | ppm | <b>2</b>      |   |   |   |
| WEAR METALS        |     |               |   |   |   |
| PQ                 |     | ■39           |   |   |   |
| Iron               | ppm | <b>75</b>     |   |   |   |
| Copper             | ppm | <b>■</b> 54   |   |   |   |
| Lead               | ppm | ■3            |   |   |   |
| Tin                | ppm | <b></b>       |   |   |   |
| Aluminum           | ppm | <b>■</b> 3    |   |   |   |
| Chromium           | ppm | <b>■</b> <1   |   |   |   |
| Molybdenum         | ppm | <b>27</b>     |   |   |   |
| Nickel             | ppm | <b>■2</b>     |   |   |   |
| Titanium           | ppm | <1            |   |   |   |
| Silver             | ppm | <1            |   |   |   |
| Manganese          | ppm | <b>■&lt;1</b> |   |   |   |
| Vanadium           | ppm | <1            |   |   |   |
| ADDITIVES          |     |               |   |   |   |
| Calcium            | ppm | <b>59</b>     |   |   |   |
| Magnesium          | ppm | <b>1</b>      |   |   |   |
| Zinc               | ppm | ■37           |   |   |   |
| Phosphorus         | ppm | <b>208</b>    |   |   |   |
| Barium             | ppm | <b>■</b> <1   |   |   |   |
| Boron              | ppm | _<br>1        |   |   |   |
|                    |     |               |   |   |   |

## Diagnosis

Resample at the next service interval to monitor. All component wear rates are normal. There is no indication of any contamination in the fluid. The condition of the fluid is acceptable for the time in service.