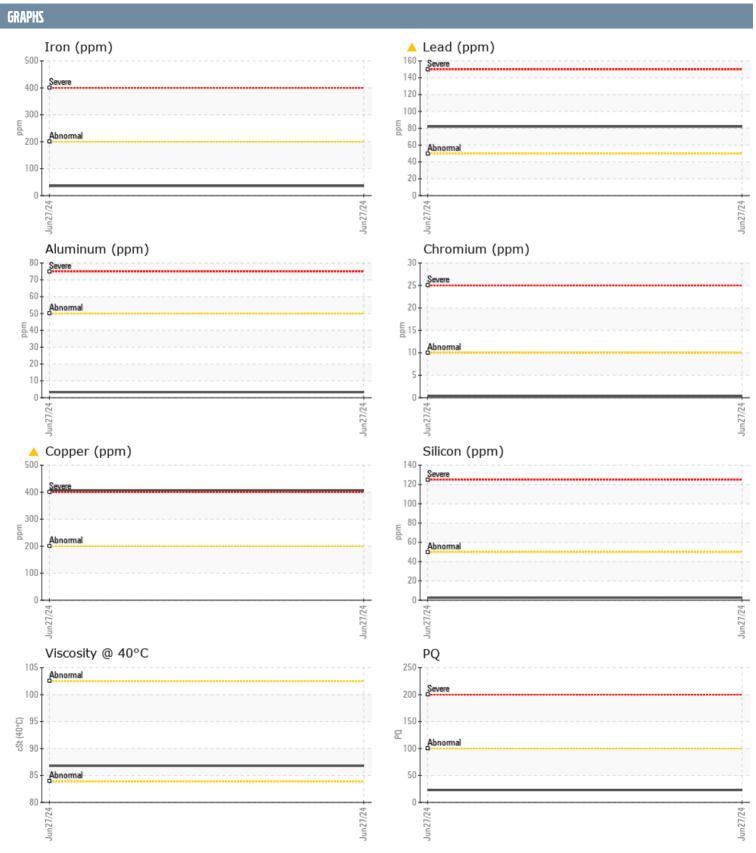

## ZF 20235427 - ZEUS DRIVE - STARBOARD TRANSMISSION

Sample No: VPA052728
Oil Type: {unknown}

| SAMPLE INFORMA | ATION |                |      |  |
|----------------|-------|----------------|------|--|
| Sample Number  |       | VPA052728      | <br> |  |
| Sample Date    |       | 27 Jun 2024    | <br> |  |
| Machine Hours  |       | 0              | <br> |  |
| Oil Hours      |       | 0              | <br> |  |
| Oil Changed    |       | N/A            | <br> |  |
| Sample Status  |       | ABNORMAL       | <br> |  |
|                |       |                |      |  |
| OIL CONDITION  |       |                |      |  |
| Visc @ 40°C    | cSt   | ■86.8          | <br> |  |
| CONTAMINATION  |       |                |      |  |
| Water          | %     | NEG            | <br> |  |
| Silicon        | ppm   | <b>■</b> 3     | <br> |  |
| Sodium         | ppm   | ■0             | <br> |  |
| Potassium      | ppm   | <b>4</b>       | <br> |  |
|                |       |                |      |  |
| WEAR METALS    |       |                |      |  |
| PQ             |       | <b>23</b>      | <br> |  |
| Iron           | ppm   | <b>■</b> 36    | <br> |  |
| Copper         | ppm   | <b>407</b>     | <br> |  |
| Lead           | ppm   | <u> </u>       | <br> |  |
| Tin            | ppm   | <b>-&lt;</b> 1 | <br> |  |
| Aluminum       | ppm   | <b>■</b> 3     | <br> |  |
| Chromium       | ppm   | <b>-&lt;1</b>  | <br> |  |
| Molybdenum     | ppm   | 39             | <br> |  |
| Nickel         | ppm   | <1             | <br> |  |
| Titanium       | ppm   | <1             | <br> |  |
| Silver         | ppm   | <1             | <br> |  |
| Manganese      | ppm   | <1             | <br> |  |
| Vanadium       | ppm   | <1             | <br> |  |
| ADDITIVES      |       |                |      |  |
| Calcium        | ppm   | 1110           | <br> |  |
| Magnesium      | ppm   | 5              | <br> |  |
| Zinc           | ppm   | 370            | <br> |  |
| Phosphorus     | ppm   | 485            | <br> |  |
| Barium         | ppm   | 2              | <br> |  |
| Boron          | ppm   | 100            | <br> |  |
|                |       |                |      |  |

## Diagnosis

We advise that you inspect for the source(s) of wear. We recommend an early resample to monitor this condition. Moderate concentration of visible metal present. Clutch wear is indicated. Clutch disc wear or oil cooler leaching indicated. There is no indication of any contamination in the fluid. The condition of the fluid is acceptable for the time in service.