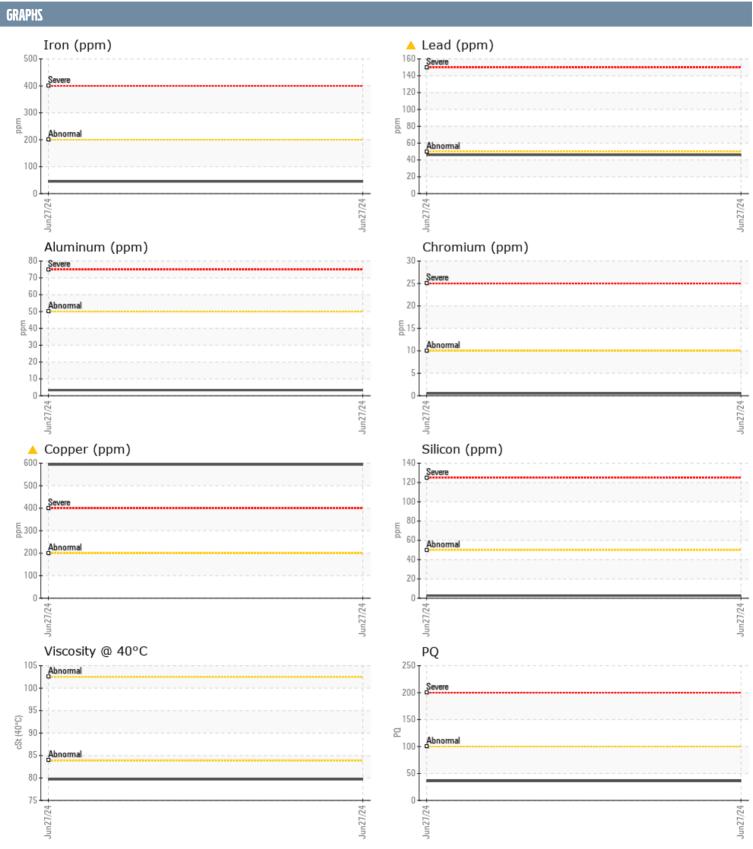

## **ZF 20229421 - ZEUS DRIVE - PORT TRANSMISSION**

Sample No: VPA052699
Oil Type: {unknown}

| SAMPLE INFORM <i>e</i> | ATION |              |      |  |
|------------------------|-------|--------------|------|--|
| Sample Number          |       | VPA052699    | <br> |  |
| Sample Date            |       | 27 Jun 2024  | <br> |  |
| Machine Hours          |       | 0            | <br> |  |
| Oil Hours              |       | 0            | <br> |  |
| Oil Changed            |       | N/A          | <br> |  |
| Sample Status          |       | ABNORMAL     | <br> |  |
|                        |       |              |      |  |
| OIL CONDITION          |       |              |      |  |
| Visc @ 40°C            | cSt   | <b>79.7</b>  | <br> |  |
| CONTAMINATION          |       |              |      |  |
| Water                  | %     | NEG          | <br> |  |
| Silicon                | ppm   | <b>■</b> 3   | <br> |  |
| Sodium                 | ppm   | ■0           | <br> |  |
| Potassium              | ppm   | <b>4</b>     | <br> |  |
| WEAR METALS            |       |              |      |  |
| PQ                     |       | <b>■36</b>   | <br> |  |
| Iron                   | ppm   | <b>1</b> 45  | <br> |  |
| Copper                 | ppm   | <u>▲</u> 594 | <br> |  |
| Lead                   | ppm   | <b>4</b> 6   | <br> |  |
| Tin                    | ppm   | <b>■</b> <1  | <br> |  |
| Aluminum               | ppm   | <b>■</b> 3   | <br> |  |
| Chromium               | ppm   | <b>■</b> <1  | <br> |  |
| Molybdenum             | ppm   | 42           | <br> |  |
| Nickel                 | ppm   | <1           | <br> |  |
| Titanium               | ppm   | <1           | <br> |  |
| Silver                 | ppm   | <1           | <br> |  |
| Manganese              | ppm   | <1           | <br> |  |
| Vanadium               | ppm   | <1           | <br> |  |
| ADDITIDDA              |       |              |      |  |
| Calcium                | ppm   | 1321         | <br> |  |
| Magnesium              | ppm   | 6            | <br> |  |
| Zinc                   | ppm   | 431          | <br> |  |
| Phosphorus             | ppm   | 532          | <br> |  |
| Barium                 | ppm   | 4            | <br> |  |
| Boron                  | ppm   | 118          | <br> |  |
|                        |       | -            |      |  |

## Diagnosis

We advise that you inspect for the source(s) of wear. We recommend an early resample to monitor this condition. Moderate concentration of visible metal present. Clutch wear is indicated. Clutch disc wear or oil cooler leaching indicated. There is no indication of any contamination in the fluid. The condition of the fluid is acceptable for the time in service.