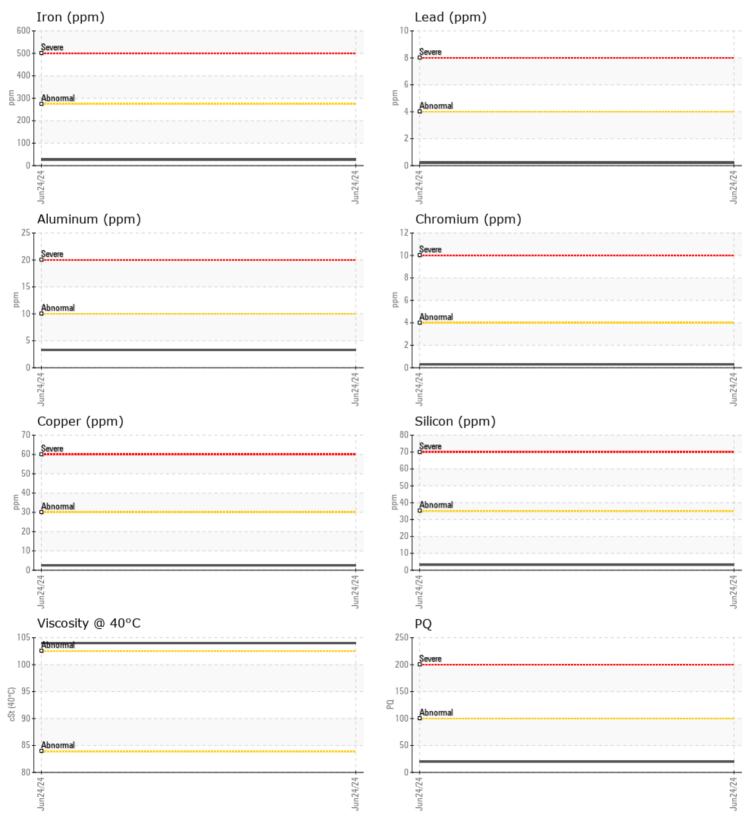

#### SAMPLE INFORMATION VPA054827 Sample Number Pacific Power Group - VP981534 Sample Date 24 Jun 2024 7215 S 228th St Machine Hours 301 Kent, WA 0 **Oil Hours** US 98032 N/A Oil Changed Contact: PAT RYAN NORMAL Sample Status pryan@pacificpowergroup.com T: (253)520-5163 **OIL CONDITION** F: Visc @ 40°C cSt 104 Diagnosis CONTAMINATION Resample at the next service interval % Water NEG to monitor.All component wear rates Silicon ppm 3 are normal. There is no indication of Sodium 2 ppm any contamination in the fluid. The Potassium ppm 3 condition of the fluid is acceptable for the time in service. WEAR METALS PO 20 26 Iron ppm Copper 2 ppm Lead **||** <1 ppm Tin ■ <1 ppm 3 Aluminum ppm Chromium ■<1 ppm Molybdenum <1 ppm Nickel ppm <1 Titanium **||** <1 ppm Silver <1 ppm 2 Manganese ppm Vanadium <1 ppm **ADDITIVES** Calcium 3 ppm 156 Magnesium ppm Zinc ppm 5 1451 Phosphorus ppm Barium <1 ppm 333 Boron ppm

### GRAPHS

Report Id: VP99031103 [WUSCAR] 06224835 (Generated: 07/02/2024 19:58:38) Rev: 1

Contact/Location: PAT RYAN - VP99031103