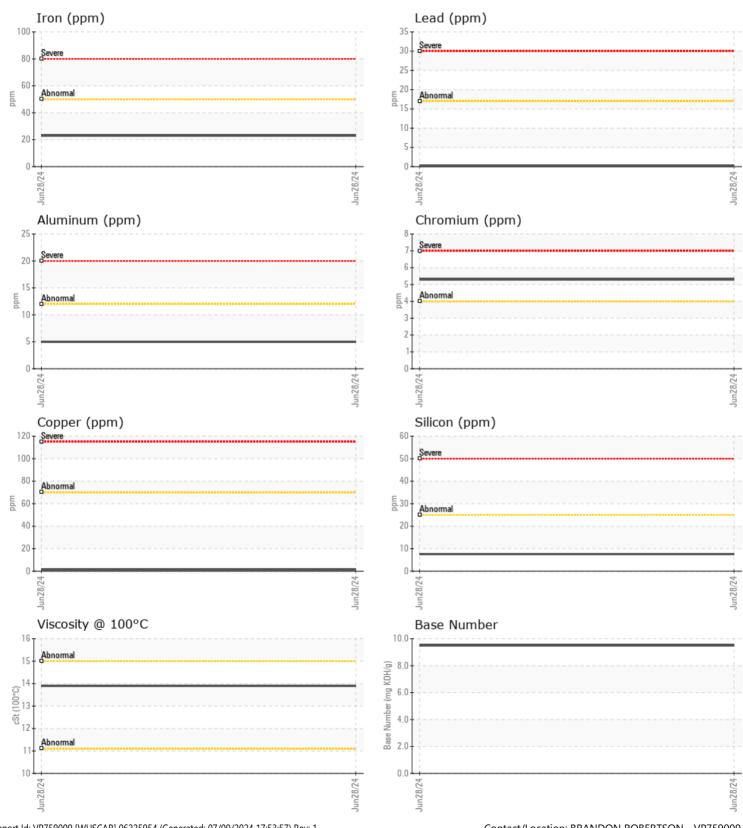

### SAMPLE INFORMATION

| Sample Number    |          | VPA052970   | <br> |  |
|------------------|----------|-------------|------|--|
| Sample Date      |          | 28 Jun 2024 | <br> |  |
| Machine Hours    |          | 948         | <br> |  |
| Oil Hours        |          | 0           | <br> |  |
| Oil Changed      |          | Not Changd  | <br> |  |
| Sample Status    |          | NORMAL      | <br> |  |
|                  |          |             |      |  |
| OIL CONDITION    |          |             |      |  |
| Visc @ 100°C     | cSt      | 13.9        | <br> |  |
| Base Number (BN) | mg KOH/g | 9.5         | <br> |  |
| Oxidation (PA)   | %        | 61          | <br> |  |
|                  |          |             |      |  |
| CONTAMINATION    |          |             |      |  |
| Water            | %        | NEG         | <br> |  |
| Soot %           | %        | 0.7         | <br> |  |
| Nitration (PA)   | %        | 54          | <br> |  |
| Sulfation (PA)   | %        | 63          | <br> |  |
| Glycol           | %        | NEG         | <br> |  |
| Fuel             | %        | <1.0        | <br> |  |
| Silicon          | ppm      | 8           | <br> |  |
| Sodium           | ppm      | 2           | <br> |  |
| Potassium        | ppm      | 2           | <br> |  |
| WEAR METALS      |          |             |      |  |
| WEAK METALS      |          |             |      |  |
| Iron             | ppm      | 23          | <br> |  |
| Copper           | ppm      | ∎1          | <br> |  |
| Lead             | ppm      | <b>□</b> <1 | <br> |  |
| Tin              | ppm      | <b>□</b> <1 | <br> |  |
| Aluminum         | ppm      | 5           | <br> |  |
| Chromium         | ppm      | 5           | <br> |  |
| Molybdenum       | ppm      | 113         | <br> |  |
| Nickel           | ppm      | <b>1</b>    | <br> |  |
| Titanium         | ppm      | <1          | <br> |  |
| Silver           | ppm      | □ <1        | <br> |  |
| Manganese        | ppm      | <1          | <br> |  |
| Vanadium         | ppm      | <1          | <br> |  |
|                  |          |             |      |  |
| ADDITIVES        |          |             |      |  |
|                  |          |             |      |  |

#### GRAPHS

Contact/Location: BRANDON ROBERTSON - VP759009