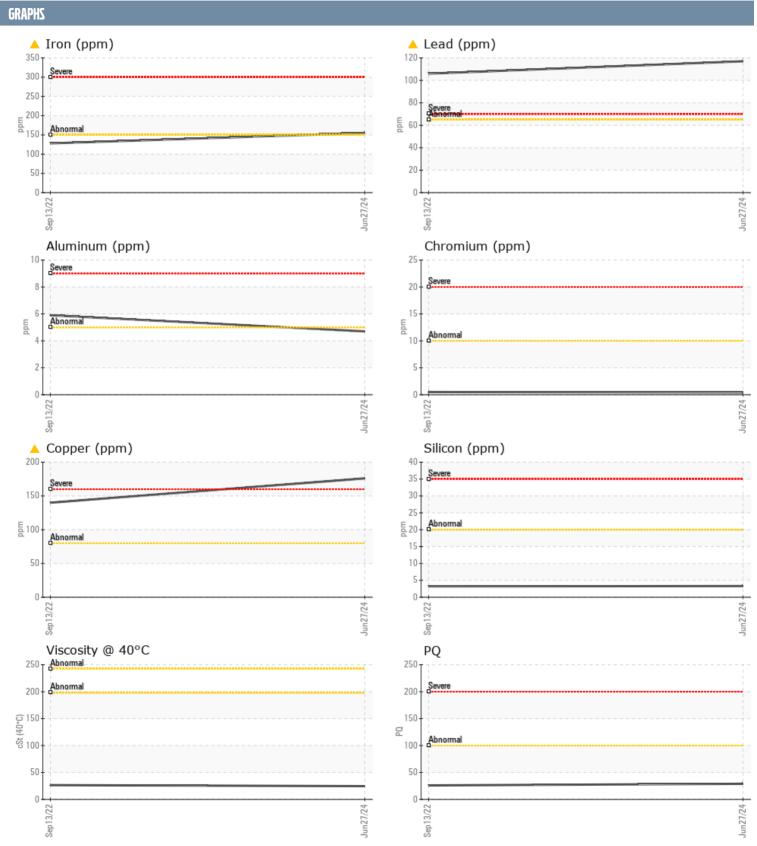

## BROACHE NICK/23582 VELVET DRIVE 5321 - INBOARD - STARBOARD GEARBOX

Sample No: VPA058631

Oil Type: DEXTRON ATF

| CAMPLE INFORM | ATION |               |             |      |
|---------------|-------|---------------|-------------|------|
| SAMPLE INFORM | ATIUN |               |             |      |
| Sample Number |       | VPA058631     | VPA042642   | <br> |
| Sample Date   |       | 27 Jun 2024   | 13 Sep 2022 | <br> |
| Machine Hours |       | 661           | 652         | <br> |
| Oil Hours     |       | 0             | 0           | <br> |
| Oil Changed   |       | Not Changd    | Not Changd  | <br> |
| Sample Status |       | ABNORMAL      | NORMAL      | <br> |
| OIL CONDITION |       |               |             |      |
| Visc @ 40°C   | cSt   | <b>24.6</b>   | ■26.5       | <br> |
| CONTAMINATION |       |               |             |      |
| Water         | %     | NEG           | NEG         | <br> |
| Silicon       | ppm   | <b>■</b> 3    | <b>3</b>    | <br> |
| Sodium        | ppm   | <b>4</b>      | <b>5</b>    | <br> |
| Potassium     | ppm   | <b>5</b>      | <b>2</b>    | <br> |
| WEAR METALS   |       |               |             |      |
| PQ            |       | <b>29</b>     | <b>2</b> 6  | <br> |
| Iron          | ppm   | <u> </u>      | □128        | <br> |
| Copper        | ppm   | <u> </u>      | <b>140</b>  | <br> |
| Lead          | ppm   | <u> </u>      | <b>1</b> 06 | <br> |
| Tin           | ppm   | <b>4</b>      | <b>4</b>    | <br> |
| Aluminum      | ppm   | <b>■</b> 5    | <b>6</b>    | <br> |
| Chromium      | ppm   | <b>■&lt;1</b> | <1          | <br> |
| Molybdenum    | ppm   | <1            | <1          | <br> |
| Nickel        | ppm   | <b>2</b>      | 2           | <br> |
| Titanium      | ppm   | 0             | 0           | <br> |
| Silver        | ppm   | 0             | 0           | <br> |
| Manganese     | ppm   | 3             | 3           | <br> |
| Vanadium      | ppm   | 0             | 0           | <br> |
| ADDITIDDA     |       |               |             |      |
| Calcium       | ppm   | 11            | 51          | <br> |
| Magnesium     | ppm   | 0             | 1           | <br> |
| Zinc          | ppm   | 76            | 62          | <br> |
| Phosphorus    | ppm   | 169           | 156         | <br> |
| Barium        | ppm   | 0             | 0           | <br> |
| Boron         | ppm   | 44            | 42          | <br> |
|               |       |               |             |      |

## Diagnosis

No corrective action is recommended at this time. We recommend an early resample to monitor this condition. Gear wear is indicated. Clutch wear is indicated. There is no indication of any contamination in the oil. The condition of the oil is acceptable for the time in service.