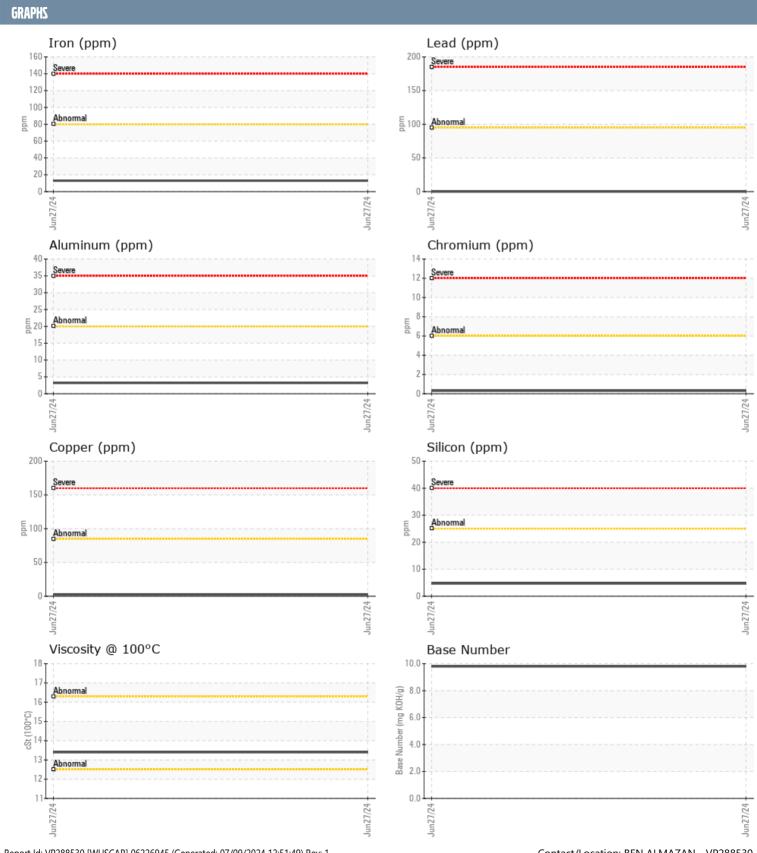

## **VOLVO PENTA A678795 - CENTER DIESEL ENGINE**

Sample No: VPA062218

Oil Type: **VOLVO PENTA SAE 15W40** 

| SAMPLE INFORMAT       | TION     |                |      |  |
|-----------------------|----------|----------------|------|--|
| Sample Number         |          | VPA062218      | <br> |  |
| Sample Date           |          | 27 Jun 2024    | <br> |  |
| Machine Hours         |          | 297            | <br> |  |
| Oil Hours             |          | 0              | <br> |  |
| Oil Changed           |          | Not Changd     | <br> |  |
| Sample Status         |          | NORMAL         | <br> |  |
|                       |          |                |      |  |
| OIL CONDITION         |          |                |      |  |
| Visc @ 100°C          | cSt      | <b>■13.4</b>   | <br> |  |
| Base Number (BN)      | mg KOH/g | <b>9.8</b>     | <br> |  |
| Oxidation (PA)        | %        | 53             | <br> |  |
| CONTAMINATION         |          |                |      |  |
| Water                 | %        | NEG            | <br> |  |
| Soot %                | %        | MEG<br>■0.1    | <br> |  |
| Nitration (PA)        | %        | 38             | <br> |  |
| Sulfation (PA)        | %        | 49             | <br> |  |
| Glycol                | %        | NEG            | <br> |  |
| Fuel                  | %        | <1.0           | <br> |  |
| Silicon               | ppm      | ■5             | <br> |  |
| Sodium                | ppm      | <u></u> 2      | <br> |  |
| Potassium             | ppm      | <b>1</b>       | <br> |  |
| WEAR METALS           |          |                |      |  |
| MENU METAL2           |          |                |      |  |
| Iron                  | ppm      | <b>13</b>      | <br> |  |
| Copper                | ppm      | <b>2</b>       | <br> |  |
| Lead                  | ppm      | ■0             | <br> |  |
| Tin                   | ppm      | <b>0</b>       | <br> |  |
| Aluminum              | ppm      | <b>■3</b>      | <br> |  |
| Chromium              | ppm      | <b>■ &lt;1</b> | <br> |  |
| Molybdenum            | ppm      | <b>■52</b>     | <br> |  |
| Nickel                | ppm      | ■0             | <br> |  |
| Titanium              | ppm      | <b>0</b>       | <br> |  |
| Silver                | ppm      | <b>0</b>       | <br> |  |
| Manganese<br>Vanadium | ppm      | <b>□</b> 0 0   | <br> |  |
|                       | ppm      | · ·            |      |  |
| ADDITIVES             |          |                |      |  |
| Calcium               | ppm      | <b>1057</b>    | <br> |  |
| Magnesium             | ppm      | ■847           | <br> |  |
| Zinc                  | ppm      | <b>1156</b>    | <br> |  |
| Phosphorus            | ppm      | <b>967</b>     | <br> |  |
| Barium                | ppm      | <b>0</b>       | <br> |  |
| Boron                 | ppm      | <b>10</b>      | <br> |  |
|                       |          |                |      |  |

## Diagnosis

Resample at the next service interval to monitor.All component wear rates are normal. There is no indication of any contamination in the oil. The BN result indicates that there is suitable alkalinity remaining in the oil. The condition of the oil is acceptable for the time in service.