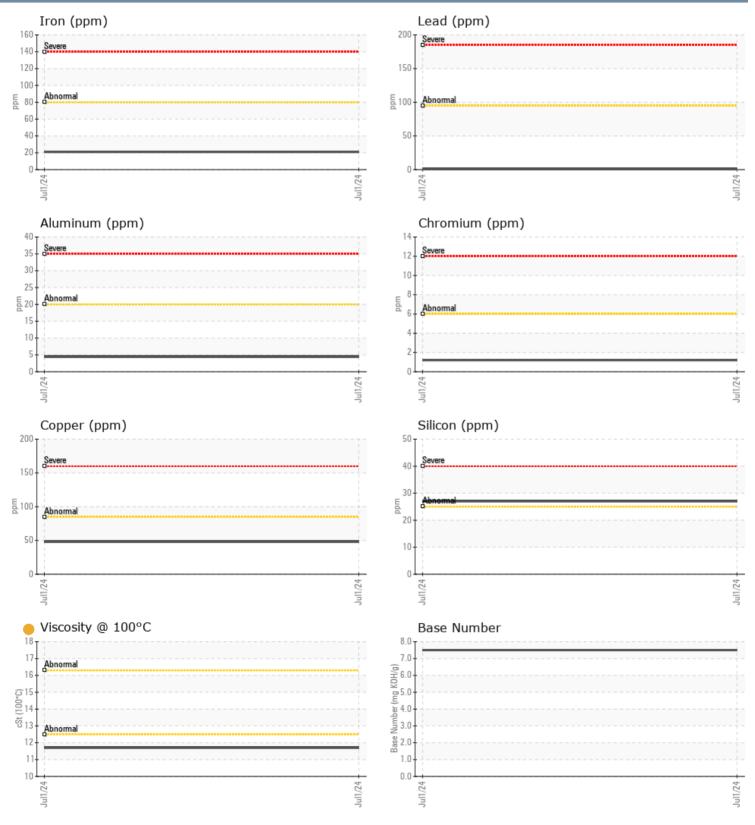

#### SAMPLE INFORMATION VPA061713 Sample Number 01 Jul 2024 Sample Date Machine Hours 123 **Oil Hours** 0 Oil Changed Changed ATTENTION Sample Status **OIL CONDITION** Visc @ 100°C cSt 11.7 Base Number (BN) mg KOH/g 7.5 Oxidation (PA) % 57 CONTAMINATION % NEG Water % Soot % 0.8 Nitration (PA) % 75 % Sulfation (PA) 53 Glycol % NEG Fuel % 0.2 Silicon 27 ppm Sodium 5 ppm Potassium 3 ppm WEAR METALS 21 Iron ppm 48 Copper ppm Lead ■ <1 ppm Tin 0 ppm Aluminum ppm 4 Chromium ppm 1 Molybdenum 84 ppm Nickel ■ <1 ppm Titanium ppm 0 🔲 Silver ppm ■ <1 Manganese <1 ppm Vanadium 0 ppm **ADDITIVES** Calcium 2144 ppm Magnesium 55 ppm Zinc ppm 1157 994 Phosphorus ppm Barium **<**1 ppm Boron ppm 51

### Diagnosis

Oil and filter change at the time of sampling has been noted. Resample at the next service interval to monitor.All component wear rates are normal. Fuel content negligible. There is no indication of any contamination in the oil. The oil viscosity is lower than normal. The BN result indicates that there is suitable alkalinity remaining in the oil. Confirm oil type.