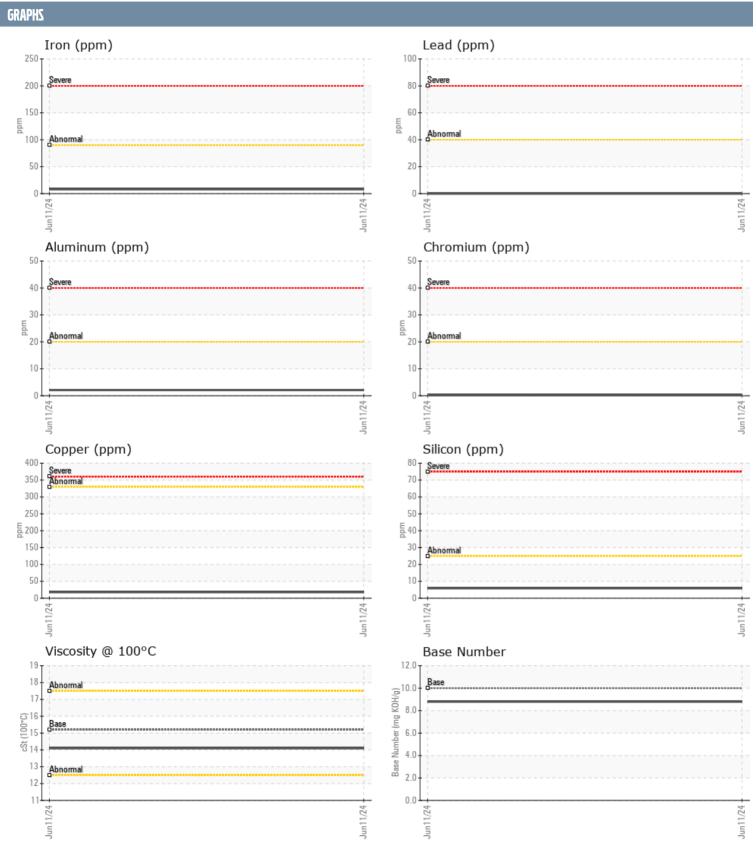

## JOEL CHRISTIANSEN MATTHEW DOW CUMMINS 46684736 - STARBOARD DIESEL ENGINE

Sample No: VPA061839

Oil Type: VALVOLINE PREMIUM BLUE 2000 15W40

| SAMPLE INFORMAT  | TION     |               |      |  |
|------------------|----------|---------------|------|--|
| Sample Number    |          | VPA061839     | <br> |  |
| Sample Date      |          | 11 Jun 2024   | <br> |  |
| Machine Hours    |          | 507           | <br> |  |
| Oil Hours        |          | 0             | <br> |  |
| Oil Changed      |          | Changed       | <br> |  |
| Sample Status    |          | NORMAL        | <br> |  |
| OIL CONDITION    |          |               |      |  |
| Visc @ 100°C     | cSt      | <b>14.1</b>   | <br> |  |
| Base Number (BN) | mg KOH/g | ■ 8.8         | <br> |  |
| Oxidation (PA)   | %        | 72            | <br> |  |
|                  |          |               |      |  |
| CONTAMINATION    |          |               |      |  |
| Water            | %        | NEG           | <br> |  |
| Soot %           | %        | ■0.2          | <br> |  |
| Nitration (PA)   | %        | 67            | <br> |  |
| Sulfation (PA)   | %        | 55            | <br> |  |
| Glycol           | %        | NEG           | <br> |  |
| Fuel             | %        | <1.0          | <br> |  |
| Silicon          | ppm      | <b>6</b>      | <br> |  |
| Sodium           | ppm      | <b>4</b>      | <br> |  |
| Potassium        | ppm      | <b>1</b>      | <br> |  |
| WEAR METALS      |          |               |      |  |
| Iron             | ppm      | <b>■</b> 8    | <br> |  |
| Copper           | ppm      | <b>18</b>     | <br> |  |
| Lead             | ppm      | <b>■</b> 0    | <br> |  |
| Tin              | ppm      | <b>■</b> 0    | <br> |  |
| Aluminum         | ppm      | <b>2</b>      | <br> |  |
| Chromium         | ppm      | <b>■&lt;1</b> | <br> |  |
| Molybdenum       | ppm      | <b>■</b> 51   | <br> |  |
| Nickel           | ppm      | <b>■&lt;1</b> | <br> |  |
| Titanium         | ppm      | <b>0</b>      | <br> |  |
| Silver           | ppm      | <b>■</b> 0    | <br> |  |
| Manganese        | ppm      | ■0            | <br> |  |
| Vanadium         | ppm      | 0             | <br> |  |
| ADDITIDDA        |          |               |      |  |
| Calcium          | ppm      | <b>1299</b>   | <br> |  |
| Magnesium        | ppm      | <b>835</b>    | <br> |  |
| Zinc             | ppm      | <b>1014</b>   | <br> |  |
| Phosphorus       | ppm      | <b>■852</b>   | <br> |  |
| Barium           | ppm      | ■0            | <br> |  |
| Boron            | ppm      | <b>47</b>     | <br> |  |
|                  |          |               |      |  |

## Diagnosis

Resample at the next service interval to monitor. All component wear rates are normal. There is no indication of any contamination in the oil. The BN result indicates that there is suitable alkalinity remaining in the oil. The condition of the oil is acceptable for the time in service.