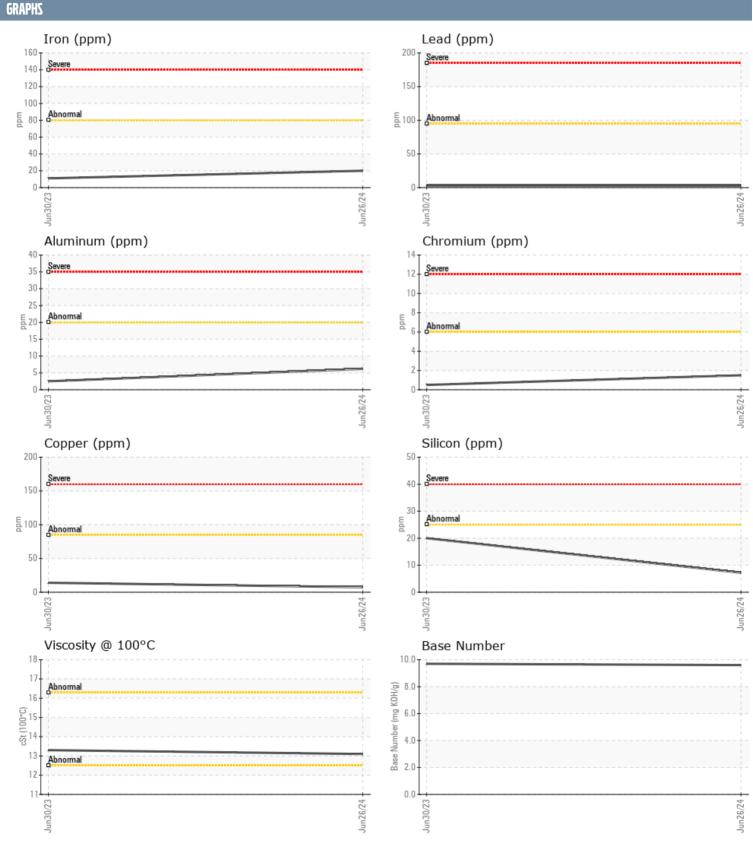

## GENE DORN GREG E. VOLVO PENTA A 1160581 - STARBOARD DIESEL ENGINE

Sample No: VPA057442

Oil Type: VOLVO PENTA SAE 15W40

| SAMPLE INFORMAT      | TION     |                 |                 |      |
|----------------------|----------|-----------------|-----------------|------|
| Sample Number        |          | VPA057442       | VPA056264       | <br> |
| Sample Date          |          | 26 Jun 2024     | 30 Jun 2023     | <br> |
| Machine Hours        |          | 168             | 40              | <br> |
| Oil Hours            |          | 127             | 40              | <br> |
| Oil Changed          |          | Changed         | Changed         | <br> |
| Sample Status        |          | NORMAL          | NORMAL          | <br> |
| Sample Status        |          | NORWAL          | NORWAL          | <br> |
| OIL CONDITION        |          |                 |                 |      |
| Visc @ 100°C         | cSt      | ■13.1           | <b>1</b> 3.3    | <br> |
| Base Number (BN)     | mg KOH/g | ■9.6            | 9.7             | <br> |
| Oxidation (PA)       | %        | 55              | 64              | <br> |
| CONTAMINATION        |          |                 |                 |      |
| Water                | %        | NEG             | NEG             | <br> |
| Soot %               | %        | ■ 0.5           | 0.2             | <br> |
| Nitration (PA)       | %        | 48              | 44              | <br> |
| Sulfation (PA)       | %        | 53              | 63              | <br> |
| Glycol               | %        | NEG             | NEG             | <br> |
| Fuel                 | %        | <1.0            | <1.0            | <br> |
| Silicon              | ppm      | <b>7</b>        | m20             | <br> |
| Sodium               | ppm      | <b>2</b>        | <b>4</b>        | <br> |
| Potassium            | ppm      | <u> </u>        | <u></u> 3       | <br> |
| WEAR METALS          |          |                 |                 |      |
| Iron                 | ppm      | <b>20</b>       | <b>1</b> 1      | <br> |
| Copper               | ppm      | <b>7</b>        | 14              | <br> |
| Lead                 | ppm      | ■3              | <b>3</b>        | <br> |
| Tin                  | ppm      | <b>1</b>        | 2               | <br> |
| Aluminum             | ppm      | <b>6</b>        | <b>2</b>        | <br> |
| Chromium             | ppm      | 2               | <1              | <br> |
| Molybdenum           | ppm      | <b>■</b> 61     | <b>111</b>      | <br> |
| Nickel               | ppm      | <1              | <1              | <br> |
| Titanium             | ppm      | <b>0</b>        | <b>0</b>        | <br> |
| Silver               | ppm      | <b>■</b> 0      | 0               | <br> |
| Manganese            | ppm      | ■0              | <1              | <br> |
| Vanadium             | ppm      | 0               | 0               | <br> |
| ADDITIVES            |          |                 |                 |      |
| Calcium              | nnm      | 1072            | m1562           | <br> |
| Calcium<br>Magnesium | ppm      | ■ 1072<br>■ 892 | □ 1563<br>□ 616 | <br> |
| _                    | ppm      |                 |                 |      |
| Zinc                 | ppm      | <b>1219</b>     | 857             | <br> |
| Phosphorus           | ppm      | <b>■</b> 1035   | 723             | <br> |
| Barium               | ppm      | ■0              | 0               | <br> |
| Boron                | ppm      | <b>26</b>       | 383             | <br> |

## Diagnosis

F:

Resample at the next service interval to monitor. All component wear rates are normal. There is no indication of any contamination in the oil. The BN result indicates that there is suitable alkalinity remaining in the oil. The condition of the oil is acceptable for the time in service.