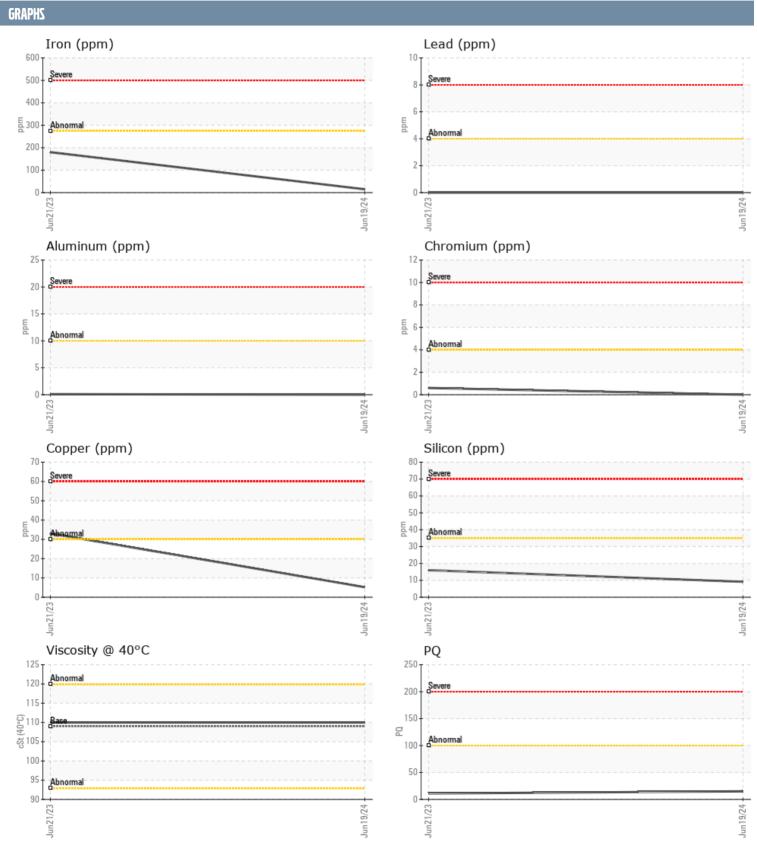

JON BRADEN GREG E. VOLVO PENTA 3940022573 - PORT IPS

Sample No: VPA058512

**Oil Type:** GEAR OIL SAE 75W90

| CAMPLE INFORM | N TION |               |             |      |
|---------------|--------|---------------|-------------|------|
| SAMPLE INFORM | ATIUN  |               |             |      |
| Sample Number |        | VPA058512     | VPA042045   | <br> |
| Sample Date   |        | 19 Jun 2024   | 21 Jun 2023 | <br> |
| Machine Hours |        | 334           | 317         | <br> |
| Oil Hours     |        | 0             | 100         | <br> |
| Oil Changed   |        | Not Changd    | Changed     | <br> |
| Sample Status |        | NORMAL        | NORMAL      | <br> |
| OIL CONDITION |        |               |             |      |
| Visc @ 40°C   | cSt    | <b>110</b>    | ■110        | <br> |
| CONTAMINATION |        |               |             |      |
| Water         | %      | NEG           | NEG         | <br> |
| Silicon       | ppm    | <b>■</b> 9    | 16          | <br> |
| Sodium        | ppm    | <b>2</b>      | <b>7</b> 4  | <br> |
| Potassium     | ppm    | <b>■</b> <1   | <b>2</b>    | <br> |
| WEAR METALS   |        |               |             |      |
| PQ            |        | ■15           | <b>1</b> 1  | <br> |
| Iron          | ppm    | <b>15</b>     | ■180        | <br> |
| Copper        | ppm    | <b>5</b>      | ■33         | <br> |
| Lead          | ppm    | <b>■</b> 0    | 0           | <br> |
| Tin           | ppm    | <b>0</b>      | 0           | <br> |
| Aluminum      | ppm    | <b>■</b> 0    | <1          | <br> |
| Chromium      | ppm    | <b>0</b>      | <b>-</b> <1 | <br> |
| Molybdenum    | ppm    | <b>0</b>      | <b>0</b>    | <br> |
| Nickel        | ppm    | <b>-&lt;1</b> | <b>2</b>    | <br> |
| Titanium      | ppm    | ■0            | 0           | <br> |
| Silver        | ppm    | 0             | 0           | <br> |
| Manganese     | ppm    | <b>■</b> <1   | <b>6</b>    | <br> |
| Vanadium      | ppm    | 0             | 0           | <br> |
| ZAVITIDDA     |        |               |             |      |
| Calcium       | ppm    | <b>■</b> 20   | <b>2</b> 2  | <br> |
| Magnesium     | ppm    | <b>4</b>      | 78          | <br> |
| Zinc          | ppm    | <b>17</b>     | <b>6</b> 1  | <br> |
| Phosphorus    | ppm    | <b>1419</b>   | 1252        | <br> |
| Barium        | ppm    | ■0            | <u> </u>    | <br> |
| Boron         | ppm    | ■307          | <b>234</b>  | <br> |