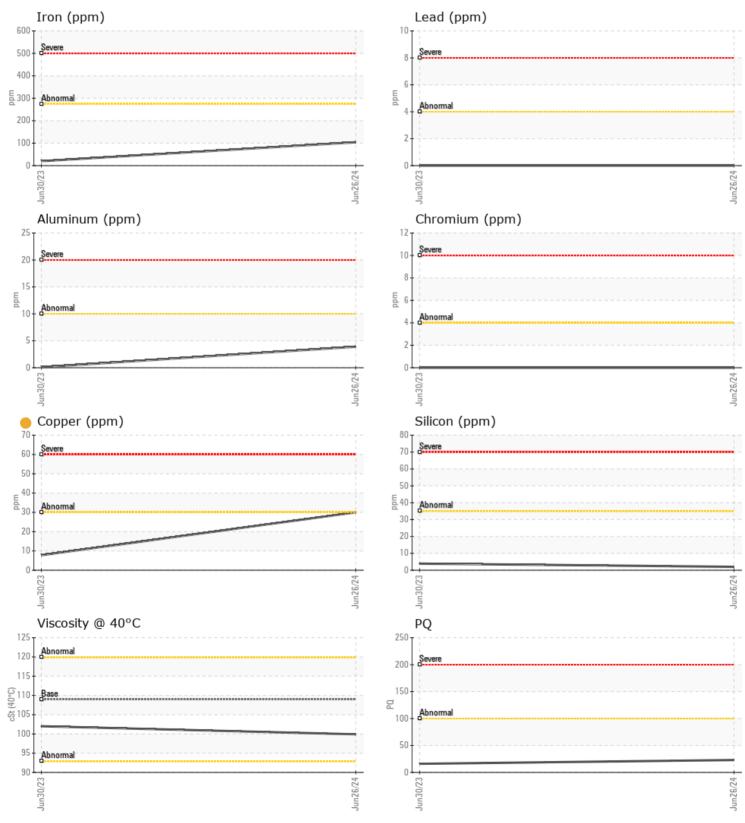

## GENE DORN GREG E. VOLVO PENTA 3200003533 - STARBOARD IPS

Sample No: VPA058563

**Oil Type:** GEAR OIL SAE 75W90

| SAMPLE INFORM | ATION |             |             |      |
|---------------|-------|-------------|-------------|------|
| Sample Number |       | VPA058563   | VPA056257   | <br> |
| Sample Date   |       | 26 Jun 2024 | 30 Jun 2023 | <br> |
| Machine Hours |       | 168         | 40          | <br> |
| Oil Hours     |       | 127         | 40          | <br> |
| Oil Changed   |       | Changed     | Changed     | <br> |
| Sample Status |       | ATTENTION   | NORMAL      | <br> |
| OIL CONDITION |       |             |             |      |
| Visc @ 40°C   | cSt   | 99.9        | 102         | <br> |
| CONTAMINATION |       |             |             |      |
| Water         | %     | NEG         | NEG         | <br> |
| Silicon       | ppm   | 2           | 4           | <br> |
| Sodium        | ppm   | <b>1</b> 0  | 4           | <br> |
| Potassium     | ppm   | 5           | 8           | <br> |
| WEAR METALS   |       |             |             |      |
| PQ            |       | 23          | <b>1</b> 6  | <br> |
| Iron          | ppm   | <b>104</b>  | 20          | <br> |
| Copper        | ppm   | 9 30        | 8           | <br> |
| Lead          | ppm   | 0           | 0           | <br> |
| Tin           | ppm   | 0           | 0           | <br> |
| Aluminum      | ppm   | <b>4</b>    | <1          | <br> |
| Chromium      | ppm   | 0           | 0           | <br> |
| Molybdenum    | ppm   | 0           | 0           | <br> |
| Nickel        | ppm   | 2           | 0           | <br> |
| Titanium      | ppm   | 0           | 0           | <br> |
| Silver        | ppm   | 0           | 0           | <br> |
| Manganese     | ppm   | <b>4</b>    | 3           | <br> |
| Vanadium      | ppm   | 0           | 0           | <br> |
| ADDITIVES     |       |             |             |      |
| Calcium       | ppm   | <b>1</b> 1  | 20          | <br> |
| Magnesium     | ppm   | 84          | 970         | <br> |
| Zinc          | ppm   | <b>16</b>   | 0           | <br> |
| Phosphorus    | ppm   | <b>1438</b> | 1607        | <br> |
| Barium        | ppm   | 0           | 0           | <br> |
| Boron         | ppm   | 250         | 738         | <br> |
|               |       |             |             |      |

#### GRAPHS

Report Id: VP648685 [WUSCAR] 06227869 (Generated: 07/08/2024 07:19:07) Rev: 1

Contact/Location: SEAN CARDOW - VP648685