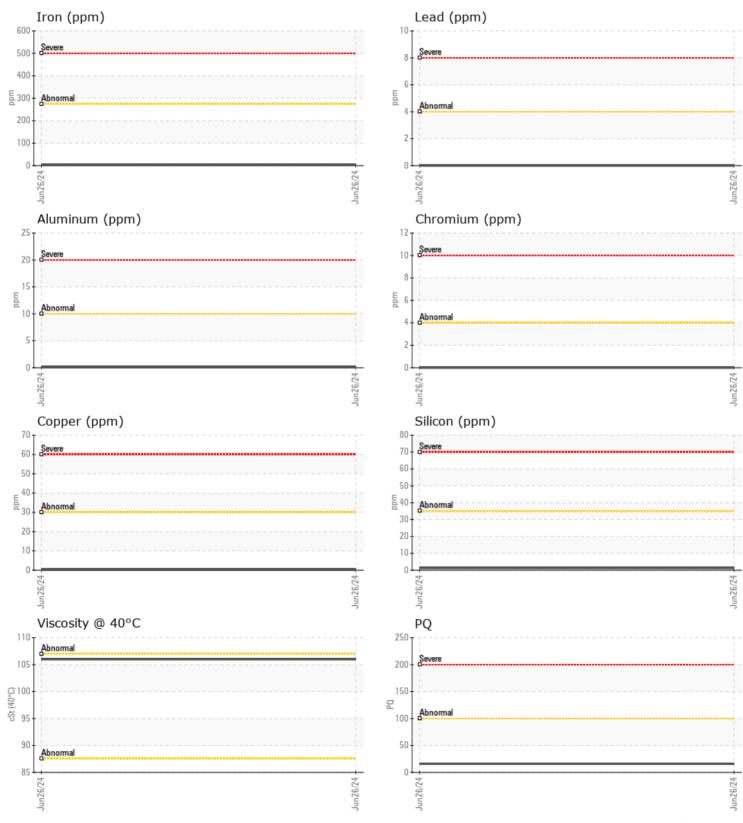

#### GRAPHS

Report Id: VP543258 [WUSCAR] 06227870 (Generated: 07/08/2024 06:57:44) Rev: 1

Contact/Location: WebCheck under VP99482464 - Matt Graf - VP543258