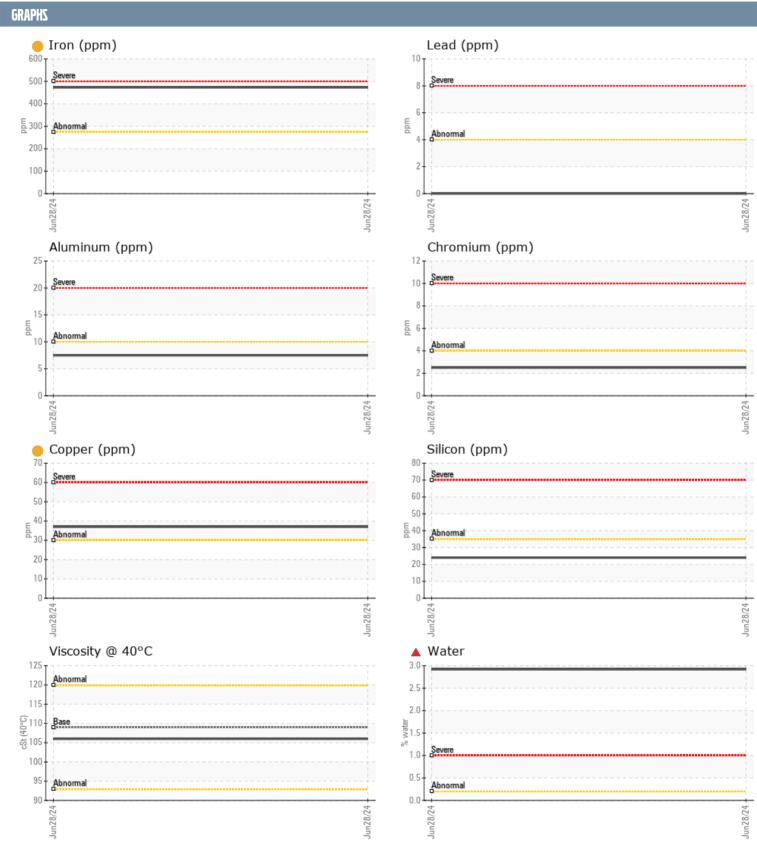

## DAVISON 534984 VOLVO PENTA 3940017664 - PORT IPS

Sample No: VPA062682

**Oil Type:** GEAR OIL SAE 75W90

| SAMPLE INFORMA | ATION |             |      |  |
|----------------|-------|-------------|------|--|
|                | ATION |             |      |  |
| Sample Number  |       | VPA062682   | <br> |  |
| Sample Date    |       | 28 Jun 2024 | <br> |  |
| Machine Hours  |       | 900         | <br> |  |
| Oil Hours      |       | 200         | <br> |  |
| Oil Changed    |       | Not Changd  | <br> |  |
| Sample Status  |       | SEVERE      | <br> |  |
| OIL CONDITION  |       |             |      |  |
| Visc @ 40°C    | cSt   | <b>106</b>  | <br> |  |
| CONTAMINATION  |       |             |      |  |
| Water          | %     | ▲ 2.92      | <br> |  |
| Silicon        | ppm   | <b>24</b>   | <br> |  |
| Sodium         | ppm   | 286         | <br> |  |
| Potassium      | ppm   | <b>14</b>   | <br> |  |
|                | pp    |             |      |  |
| WEAR METALS    |       |             |      |  |
| PQ             |       | <b>52</b>   | <br> |  |
| Iron           | ppm   | <b>473</b>  | <br> |  |
| Copper         | ppm   | <b>37</b>   | <br> |  |
| Lead           | ppm   | <b>■</b> 0  | <br> |  |
| Tin            | ppm   | <b>2</b>    | <br> |  |
| Aluminum       | ppm   | <b>■8</b>   | <br> |  |
| Chromium       | ppm   | <b>2</b>    | <br> |  |
| Molybdenum     | ppm   | <b>■</b> 0  | <br> |  |
| Nickel         | ppm   | <b>4</b>    | <br> |  |
| Titanium       | ppm   | <b>■</b> 0  | <br> |  |
| Silver         | ppm   | 0           | <br> |  |
| Manganese      | ppm   | <b>7</b>    | <br> |  |
| Vanadium       | ppm   | 0           | <br> |  |
| ADDITIVES      |       |             |      |  |
| Calcium        | ppm   | <b>2</b> 6  | <br> |  |
| Magnesium      | ppm   | ■50         | <br> |  |
| Zinc           | ppm   | <b>■91</b>  | <br> |  |
| Phosphorus     | ppm   | <b>1435</b> | <br> |  |
| Barium         | ppm   | ■0          | <br> |  |
| Boron          | ppm   | <b>277</b>  | <br> |  |
| 201011         | PPIII |             |      |  |

## Diagnosis

F:

We advise that you check for the source of water entry. We recommend that you drain the oil from the component if this has not already been done. We recommend an early resample to monitor this condition. Gear wear is indicated. Bearing and/or bushing wear is indicated. There is a high concentration of water present in the oil. The high sodium (Na) level indicates the possible presence of salt water. The oil is no longer serviceable due to the presence of contaminants.