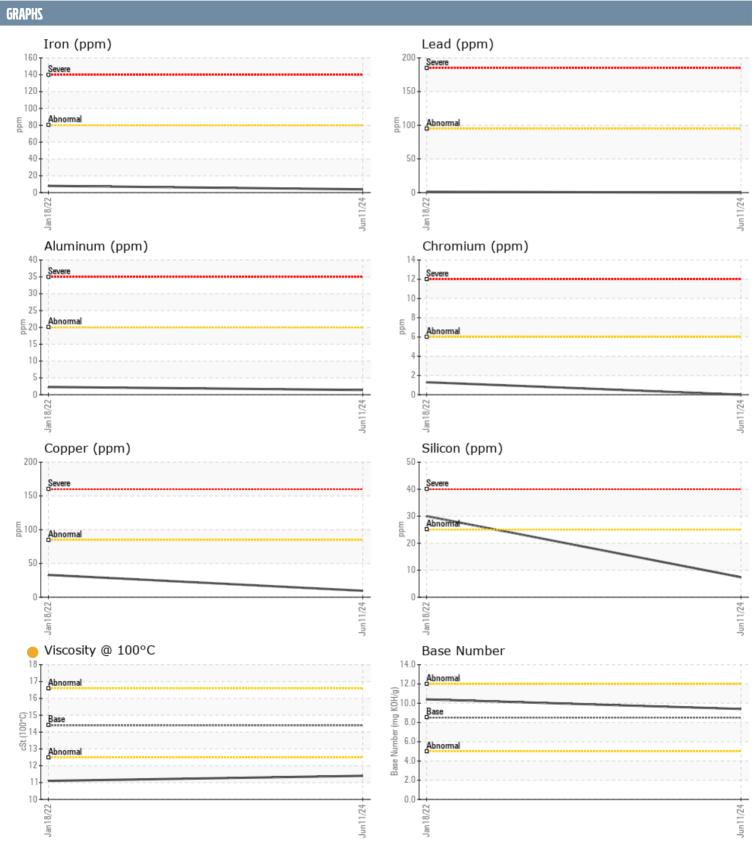

## DISCOVERY VOLVO PENTA 70112014593 - PORT DIESEL ENGINE

Sample No: VPA055070

Oil Type: DIESEL ENGINE OIL SAE 15W40

| SAMPLE INFORMAT  | TION     |                  |              |      |
|------------------|----------|------------------|--------------|------|
| Sample Number    |          | VPA055070        | VPA035922    | <br> |
| Sample Date      |          | 11 Jun 2024      | 18 Jan 2022  | <br> |
| Machine Hours    |          | 0                | 0            | <br> |
| Oil Hours        |          | 0                | 0            | <br> |
| Oil Changed      |          | Changed          | N/A          | <br> |
| Sample Status    |          | ATTENTION        | ABNORMAL     | <br> |
| Sumple Status    |          | ATTENTION        | ABINORIVIAE  |      |
| OIL CONDITION    |          |                  |              |      |
| Visc @ 100°C     | cSt      | <b>11.4</b>      | 11.1         | <br> |
| Base Number (BN) | mg KOH/g | <b>■</b> 9.4     | □10.4        | <br> |
| Oxidation (PA)   | %        | 53               | 59           | <br> |
| CONTAMINATION    |          |                  |              |      |
| CONTAMINATION    |          |                  |              |      |
| Water            | %        | NEG              | NEG          | <br> |
| Soot %           | %        | ■ 0.2            | ■ 0.1        | <br> |
| Nitration (PA)   | %        | 46               | 48           | <br> |
| Sulfation (PA)   | %        | 50               | 53           | <br> |
| Glycol           | %        | NEG              | NEG          | <br> |
| Fuel             | %        | <1.0             | <u>^</u> 2.8 | <br> |
| Silicon          | ppm      | <b>7</b>         | <b>△</b> 30  | <br> |
| Sodium           | ppm      | <b>1</b>         | <b>3</b>     | <br> |
| Potassium        | ppm      | <b>2</b>         | ■3           | <br> |
| WEAR METALS      |          |                  |              |      |
| Iron             | ppm      | <b>4</b>         | <b>■</b> 8   | <br> |
| Copper           | ppm      | <b>10</b>        | ■33          | <br> |
| Lead             | ppm      | ■0               | <b>1</b>     | <br> |
| Tin              | ppm      | <b>■</b> <1      | <b>2</b>     | <br> |
| Aluminum         | ppm      | 1                | 2            | <br> |
| Chromium         | ppm      | ■0               | 1            | <br> |
| Molybdenum       | ppm      | <b>■</b> 55      | <u></u> 58   | <br> |
| Nickel           | ppm      | <b>■&lt;1</b>    | <b>-</b> <1  | <br> |
| Titanium         | ppm      | ■0               | <b>0</b>     | <br> |
| Silver           | ppm      | ■0               | <u> </u>     | <br> |
| Manganese        | ppm      | <b>■</b> <1      | 2            | <br> |
| Vanadium         | ppm      | 0                | 0            | <br> |
| ADDITIVES        |          |                  |              |      |
| Calcium          | ppm      | <b>1076</b>      | □1068        | <br> |
| Magnesium        | ppm      | <b>■</b> 964     | 977          | <br> |
| Zinc             |          | <b>1256</b>      | □ 1138       | <br> |
| Phosphorus       | ppm      | ■ 1256<br>■ 1055 | 1065         | <br> |
| Barium           | ppm      | <b>0</b> 0       | 1065         | <br> |
| Boron            | ppm      | <b>13</b>        | 8            | <br> |
| DOIOII           | ppm      | <b>1</b> 3       | <u> </u>     | <br> |

## Diagnosis

F:

Oil and filter change at the time of sampling has been noted. Resample at the next service interval to monitor. All component wear rates are normal. There is no indication of any contamination in the oil. The oil viscosity is lower than normal. The BN result indicates that there is suitable alkalinity remaining in the oil. Confirm oil type.