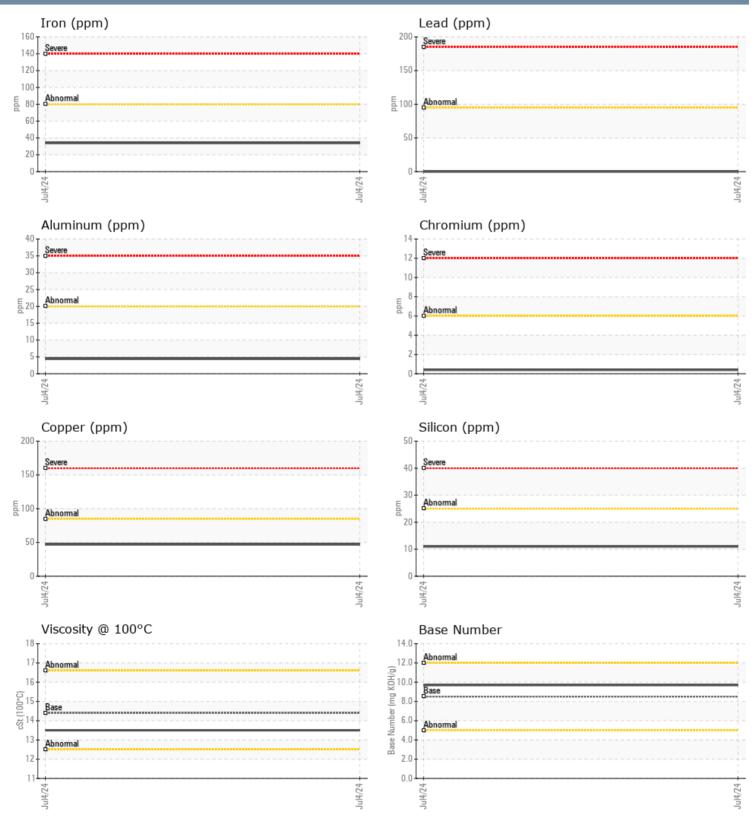

#### SAMPLE INFORMATION VPA059721 Sample Number Sample Date 04 Jul 2024 Machine Hours 0 0 **Oil Hours** Oil Changed Changed NORMAL Sample Status T: **OIL CONDITION** F: Visc @ 100°C cSt 13.5 Base Number (BN) mg KOH/g 9.7 Oxidation (PA) % 68 CONTAMINATION % NEG Water % Soot % 0.1 Nitration (PA) % 58 % Sulfation (PA) 56 Glycol % NEG Fuel % <1.0 Silicon 11 ppm Sodium 34 ppm Potassium 6 🔲 ppm WEAR METALS Iron 34 ppm 47 Copper ppm Lead ppm 0 Tin ■ <1 ppm Aluminum ppm 4 Chromium ppm <1 48 Molybdenum ppm Nickel ■ <1</p> ppm Titanium ppm 0 🔲 Silver ppm ■ <1 Manganese <1 ppm Vanadium 0 ppm **ADDITIVES** Calcium 1341 ppm Magnesium 720 ppm Zinc ppm 2665 Phosphorus ppm 2292 Barium 0 ppm Boron ppm 65 Depot: Unique No:

#### GRAPHS

Contact/Location: Edward Bartholme - VP551029 Page 2 of 2