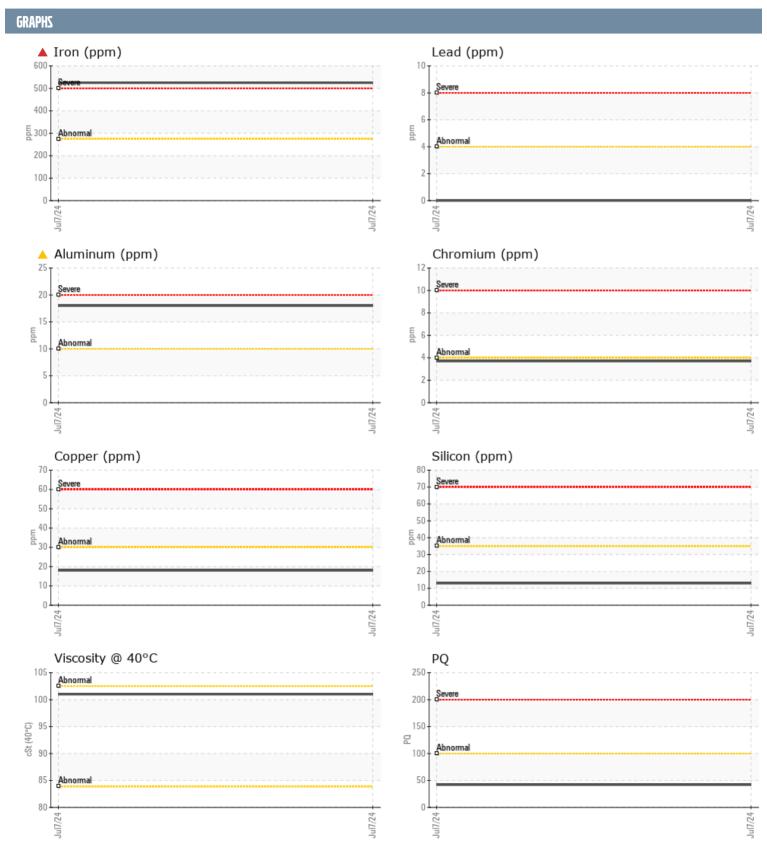

## WINN SOLDANI VOLVO PENTA 39400 19360 - STARBOARD IPS

Sample No: VPA057130
Oil Type: {unknown}

| SAMPLE INFORM | IATION |              |      |  |
|---------------|--------|--------------|------|--|
| Sample Number |        | VPA057130    | <br> |  |
| Sample Date   |        | 07 Jul 2024  | <br> |  |
| Machine Hours |        | 0            | <br> |  |
| Oil Hours     |        | 0            | <br> |  |
| Oil Changed   |        | N/A          | <br> |  |
| Sample Status |        | SEVERE       | <br> |  |
| OIL CONDITION |        |              |      |  |
| Visc @ 40°C   | cSt    | <b>101</b>   | <br> |  |
| CONTAMINATION | 1      |              |      |  |
| Water         | %      | NEG          | <br> |  |
| Silicon       | ppm    | <b>13</b>    | <br> |  |
| Sodium        | ppm    | ■29          | <br> |  |
| Potassium     | ppm    | <b>■</b> 2   | <br> |  |
| WEAR METALS   |        |              |      |  |
| PQ            |        | <b>1</b> 42  | <br> |  |
| Iron          | ppm    | <b>▲</b> 525 | <br> |  |
| Copper        | ppm    | <b>18</b>    | <br> |  |
| Lead          | ppm    | <b>0</b>     | <br> |  |
| Tin           | ppm    | <b>0</b>     | <br> |  |
| Aluminum      | ppm    | <u> </u>     | <br> |  |
| Chromium      | ppm    | <b>4</b>     | <br> |  |
| Molybdenum    | ppm    | 2            | <br> |  |
| Nickel        | ppm    | <b>7</b>     | <br> |  |
| Titanium      | ppm    | ■0           | <br> |  |
| Silver        | ppm    | 0            | <br> |  |
| Manganese     | ppm    | 5            | <br> |  |
| Vanadium      | ppm    | <1           | <br> |  |
| ADDITIVES     |        |              |      |  |
| Calcium       | ppm    | 16           | <br> |  |
| Magnesium     | ppm    | 1            | <br> |  |
| Zinc          | ppm    | 23           | <br> |  |
| Phosphorus    | ppm    | 1484         | <br> |  |
| Barium        | ppm    | 0            | <br> |  |
| Boron         | ppm    | 294          | <br> |  |
|               |        |              |      |  |

## Diagnosis

We recommend that you drain the oil from the component if this has not already been done. We advise that you inspect for the source(s) of wear. We recommend an early resample to monitor this condition. Gear wear is indicated. There is no indication of any contamination in the oil. The oil is no longer serviceable as a result of the abnormal and/or severe wear.