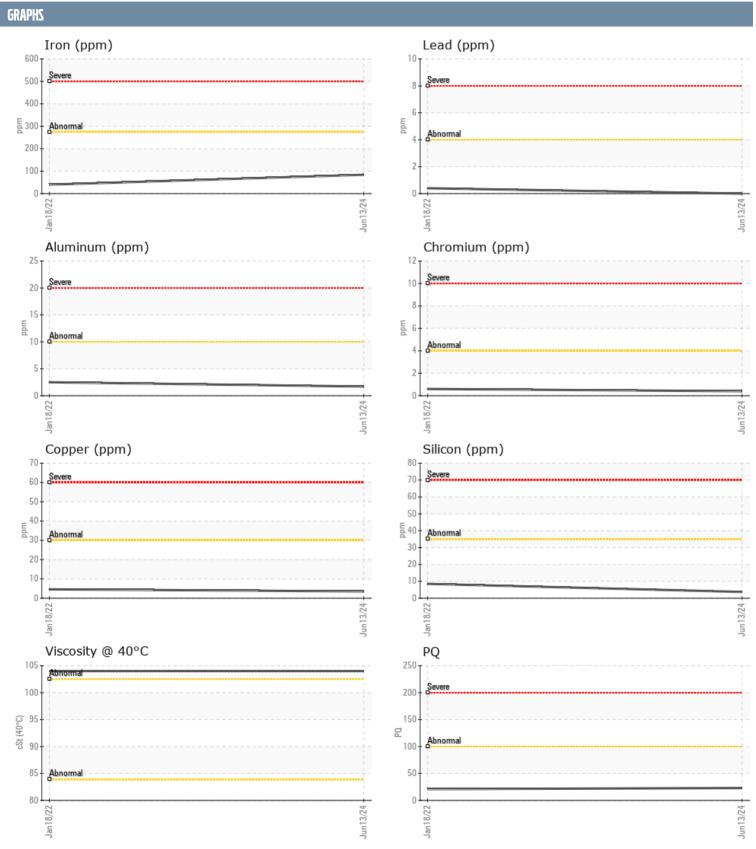

## VOLVO PENTA 3950007704 - STARBOARD IPS

Sample No: VPA058703
Oil Type: {unknown}

| SAMPLE INFORMA | ATION                                    |               |             |      |
|----------------|------------------------------------------|---------------|-------------|------|
| Sample Number  |                                          | VPA058703     | VPA039498   | <br> |
| Sample Date    |                                          | 13 Jun 2024   | 18 Jan 2022 | <br> |
| Machine Hours  |                                          | 0             | 110         | <br> |
| Oil Hours      |                                          | 0             | 0           | <br> |
| Oil Changed    |                                          | Changed       | N/A         | <br> |
| Sample Status  |                                          | NORMAL        | NORMAL      | <br> |
| Sample Status  |                                          | HORWAL        | NORWAL      |      |
| OIL CONDITION  |                                          |               |             |      |
| Visc @ 40°C    | cSt                                      | <b>104</b>    | □104        | <br> |
| CONTAMINATION  |                                          |               |             |      |
| Water          | %                                        | NEG           | NEG         | <br> |
| Silicon        | ppm                                      | <b>4</b>      | 8           | <br> |
| Sodium         | ppm                                      | <b>6</b>      | <b>□</b> 14 | <br> |
| Potassium      | ppm                                      | <b>2</b>      | 8           | <br> |
|                | 1,51,5                                   | _             |             |      |
| WEAR METALS    |                                          |               |             |      |
| PQ             |                                          | <b>■23</b>    | <b>□</b> 21 | <br> |
| Iron           | ppm                                      | ■84           | <b>4</b> 0  | <br> |
| Copper         | ppm                                      | <b>■</b> 4    | 5           | <br> |
| Lead           | ppm                                      | <b>■</b> 0    | <1          | <br> |
| Tin            | ppm                                      | ■0            | <1          | <br> |
| Aluminum       | ppm                                      | <b>2</b>      | 2           | <br> |
| Chromium       | ppm                                      | <b>■&lt;1</b> | < 1         | <br> |
| Molybdenum     | ppm                                      | 3             | <1          | <br> |
| Nickel         | ppm                                      | <b>■&lt;1</b> | <b>0</b>    | <br> |
| Titanium       | ppm                                      | <b>■</b> 0    | 0           | <br> |
| Silver         | ppm                                      | 0             | 0           | <br> |
| Manganese      | ppm                                      | 3             | 6           | <br> |
| Vanadium       | ppm                                      | <1            | 0           | <br> |
| ADDITIVES      |                                          |               |             |      |
| Calcium        | ppm                                      | 49            | 44          | <br> |
| Magnesium      | ppm                                      | 107           | 991         | <br> |
| Zinc           | ppm                                      | 51            | 2           | <br> |
| Phosphorus     | ppm                                      | 1508          | 1770        | <br> |
| Barium         | ppm                                      | 0             | 0           | <br> |
| Boron          | ppm                                      | 367           | 484         | <br> |
|                | 1.1.1.1.1.1.1.1.1.1.1.1.1.1.1.1.1.1.1.1. |               |             |      |