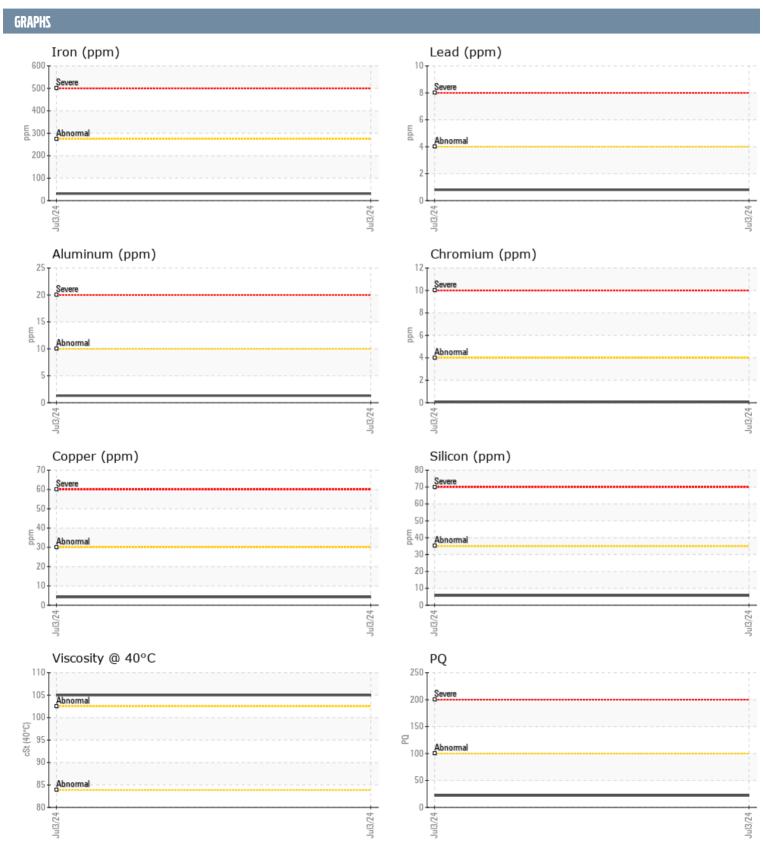

## OWYG BN7442455 VOLVO PENTA 3950013354 - PORT IPS

Sample No: VPA050187
Oil Type: {unknown}

| SAMPLE INFORMA            | ATION |                          |      |  |
|---------------------------|-------|--------------------------|------|--|
|                           |       | VD4050407                |      |  |
| Sample Number             |       | VPA050187<br>03 Jul 2024 | <br> |  |
| Sample Date Machine Hours |       | 03 Jul 2024<br>0         | <br> |  |
| Oil Hours                 |       | 0                        | <br> |  |
|                           |       |                          | <br> |  |
| Oil Changed               |       | N/A<br>NORMAL            |      |  |
| Sample Status             |       | NOKMAL                   | <br> |  |
| OIL CONDITION             |       |                          |      |  |
| Visc @ 40°C               | cSt   | <b>105</b>               | <br> |  |
| CONTAMINATION             |       |                          |      |  |
| Water                     | %     | 0.168                    | <br> |  |
| Silicon                   | ppm   | <b>6</b>                 | <br> |  |
| Sodium                    | ppm   | <b>■</b> 6               | <br> |  |
| Potassium                 | ppm   | <b>6</b>                 | <br> |  |
|                           | ppiii |                          | <br> |  |
| WEAR METALS               |       |                          |      |  |
| PQ                        |       | <b>22</b>                | <br> |  |
| Iron                      | ppm   | <b>■</b> 31              | <br> |  |
| Copper                    | ppm   | <b>■</b> 4               | <br> |  |
| Lead                      | ppm   | <b>■&lt;1</b>            | <br> |  |
| Tin                       | ppm   | ■0                       | <br> |  |
| Aluminum                  | ppm   | <b>■</b> 1               | <br> |  |
| Chromium                  | ppm   | <b></b>                  | <br> |  |
| Molybdenum                | ppm   | 0                        | <br> |  |
| Nickel                    | ppm   | <b>■&lt;1</b>            | <br> |  |
| Titanium                  | ppm   | ■0                       | <br> |  |
| Silver                    | ppm   | 0                        | <br> |  |
| Manganese                 | ppm   | 7                        | <br> |  |
| Vanadium                  | ppm   | 0                        | <br> |  |
| ADDITIVES                 |       |                          |      |  |
| Calcium                   | ppm   | 31                       | <br> |  |
| Magnesium                 | ppm   | 1001                     | <br> |  |
| Zinc                      | ppm   | 0                        | <br> |  |
| Phosphorus                | ppm   | 1834                     | <br> |  |
| Barium                    | ppm   | 0                        | <br> |  |
| Boron                     | ppm   | 586                      | <br> |  |

## Diagnosis

Resample at the next service interval to monitor. All component wear rates are normal. There is no indication of any contamination in the oil. The condition of the oil is acceptable for the time in service.