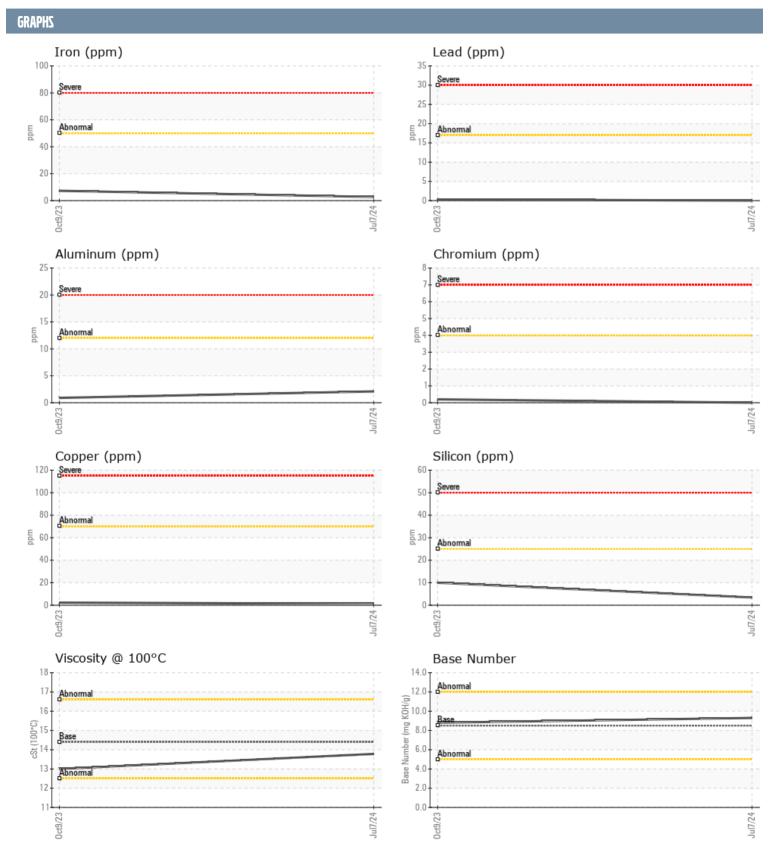

## CROSSMAN ONAN H190623517 - GENSET

Sample No: VPA057378

Oil Type: DIESEL ENGINE OIL SAE 15W40

| SAMPLE INFORMAT  | LIUN     |                 |               |      |
|------------------|----------|-----------------|---------------|------|
|                  | TUN      |                 |               |      |
| Sample Number    |          | VPA057378       | VPA035782     | <br> |
| Sample Date      |          | 07 Jul 2024     | 09 Oct 2023   | <br> |
| Machine Hours    |          | 437             | 404           | <br> |
| Oil Hours        |          | 0               | 0             | <br> |
| Oil Changed      |          | N/A             | Not Changd    | <br> |
| Sample Status    |          | NORMAL          | NORMAL        | <br> |
| OIL CONDITION    |          |                 |               |      |
| Visc @ 100°C     | cSt      | <b>13.78</b>    | □13.0         | <br> |
| Base Number (BN) | mg KOH/g | ■ 9.3           | ■8.8          | <br> |
| Oxidation (PA)   | %        | 67              | 71            | <br> |
| CONTAMINATION    |          |                 |               |      |
| Water            | %        | NEG             | NEG           | <br> |
| Soot %           | %        | ■0.1            | 0.1           | <br> |
| Nitration (PA)   | %        | 53              | 67            | <br> |
| Sulfation (PA)   | %        | 55              | 55            | <br> |
| Glycol           | %        | NEG             | NEG           | <br> |
| Fuel             | %        | <1.0            | <1.0          | <br> |
| Silicon          | ppm      | ■3              | □10           | <br> |
| Sodium           | ppm      | <b>3</b>        | 1             | <br> |
| Potassium        | ppm      | ■3              | ■3            | <br> |
| WEAR METALS      |          | _               |               |      |
| Iron             | ppm      | <b>3</b>        | <b>7</b>      | <br> |
| Copper           | ppm      | _<br>1          | 2             | <br> |
| Lead             | ppm      | ■0              | <1            | <br> |
| Tin              | ppm      | <b>■</b> <1     | <b>-</b> <1   | <br> |
| Aluminum         | ppm      | <b>2</b>        | <b>=</b> <1   | <br> |
| Chromium         | ppm      |                 | <1            | <br> |
| Molybdenum       | ppm      | <b>■</b> 46     | □36           | <br> |
| Nickel           | ppm      | <b>■</b> <1     | <1            | <br> |
| Titanium         | ppm      | <b>0</b>        | < 1           | <br> |
| Silver           | ppm      | <b>0</b>        | 0             | <br> |
| Manganese        | ppm      | ■0              | <1            | <br> |
| Vanadium         | ppm      | 0               | 0             | <br> |
| ADDITIVES        | pp       |                 |               |      |
|                  |          | <b>1222</b>     | <b>=</b> 1201 |      |
| Calcium          | ppm      | ■ 1232<br>■ 763 | 1291          | <br> |
| Magnesium        | ppm      | <b>1</b> 762    | <b>□</b> 600  | <br> |
| Zinc             | ppm      | <b>911</b>      | <b>□</b> 908  | <br> |
| Phosphorus       | ppm      | <b>□</b> 772    | <b>1</b> 742  | <br> |
| Barium<br>-      | ppm      | <b>0</b>        | <b>2</b>      | <br> |
| Boron            | ppm      | <b>■</b> 56     | <b>57</b>     | <br> |

## Diagnosis

Resample at the next service interval to monitor. All component wear rates are normal. There is no indication of any contamination in the oil. The BN result indicates that there is suitable alkalinity remaining in the oil. The condition of the oil is suitable for further service.