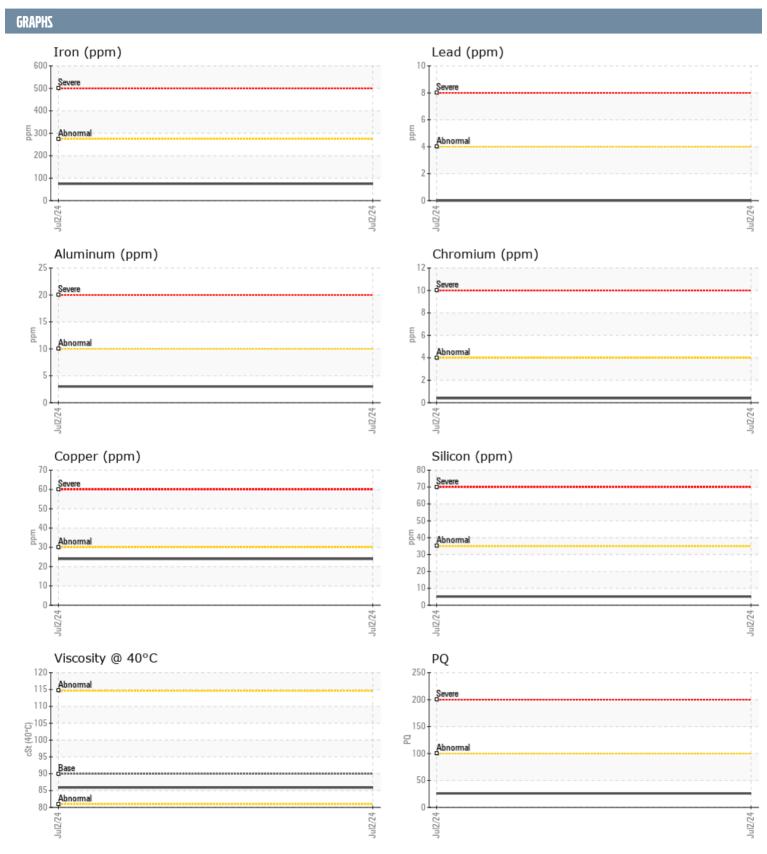

## ALASKA LUXURY TOURS FARGO VOLVO PENTA 3200005799 - PORT IPS

Sample No: VPA036718

**Oil Type:** VOLVO PENTA GL-5 SAE 75W90

| CAMPLE INFORM  | A TION |               |      |  |
|----------------|--------|---------------|------|--|
| SAMPLE INFORMA | ATIUN  |               |      |  |
| Sample Number  |        | VPA036718     | <br> |  |
| Sample Date    |        | 02 Jul 2024   | <br> |  |
| Machine Hours  |        | 445           | <br> |  |
| Oil Hours      |        | 445           | <br> |  |
| Oil Changed    |        | Changed       | <br> |  |
| Sample Status  |        | NORMAL        | <br> |  |
| OIL CONDITION  |        |               |      |  |
| Visc @ 40°C    | cSt    | ■85.9         | <br> |  |
| CONTAMINATION  |        |               |      |  |
| CONTAMINATION  |        |               |      |  |
| Water          | %      | <b>0.144</b>  | <br> |  |
| Silicon        | ppm    | <b>■</b> 5    | <br> |  |
| Sodium         | ppm    | <b>■7</b>     | <br> |  |
| Potassium      | ppm    | <b>12</b>     | <br> |  |
| WEAR METALS    |        |               |      |  |
| PQ             |        | <b>■</b> 26   | <br> |  |
| Iron           | ppm    | <b>75</b>     | <br> |  |
| Copper         | ppm    | <b>24</b>     | <br> |  |
| Lead           | ppm    | <b>■</b> 0    | <br> |  |
| Tin            | ppm    | <b>■</b> 0    | <br> |  |
| Aluminum       | ppm    | <b>■</b> 3    | <br> |  |
| Chromium       | ppm    | <b>■&lt;1</b> | <br> |  |
| Molybdenum     | ppm    | <b>1</b>      | <br> |  |
| Nickel         | ppm    | <b>2</b>      | <br> |  |
| Titanium       | ppm    | <b>■&lt;1</b> | <br> |  |
| Silver         | ppm    | 0             | <br> |  |
| Manganese      | ppm    | <b>4</b>      | <br> |  |
| Vanadium       | ppm    | 0             | <br> |  |
| ADDITIVES      |        |               |      |  |
| Calcium        | ppm    | ■69           | <br> |  |
| Magnesium      | ppm    | 870           | <br> |  |
| Zinc           | ppm    | <b>43</b>     | <br> |  |
| Phosphorus     | ppm    | <b>1523</b>   | <br> |  |
| Barium         | ppm    | ■0            | <br> |  |
| Boron          | ppm    | ■ 556         | <br> |  |
|                |        |               |      |  |