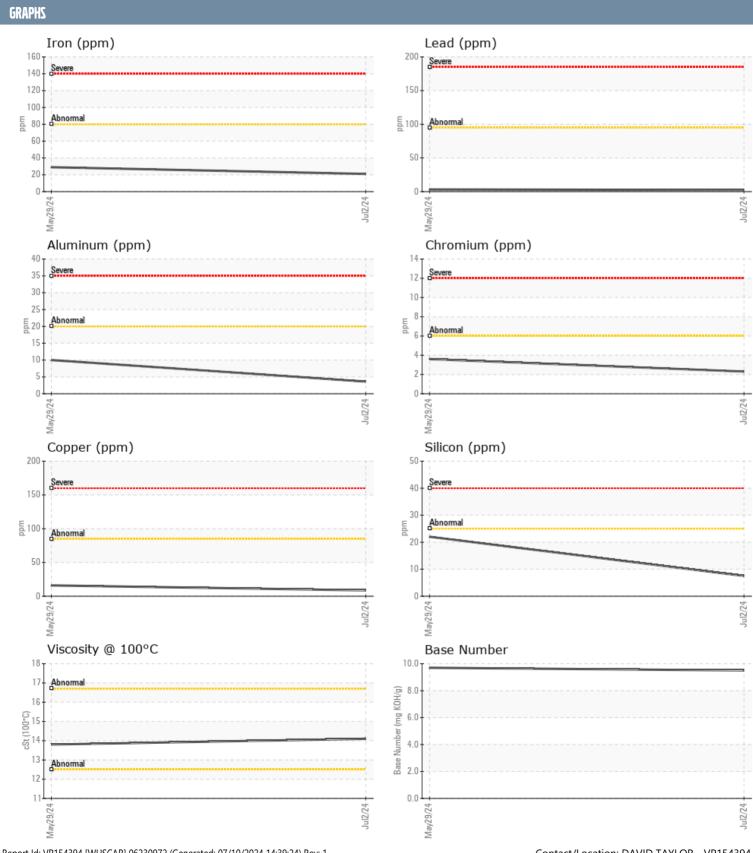

## ALASKA LUXURY TOURS VOLVO PENTA A 1204657 - STARBOARD DIESEL ENGINE

**Sample No:** VPA036464 **Oil Type:** 15w40 CK-4

| SAMPLE INFORMAT  | <b>TION</b> |                   |               |      |
|------------------|-------------|-------------------|---------------|------|
| Sample Number    |             | VPA036464         | VPA036937     | <br> |
| Sample Date      |             | 02 Jul 2024       | 29 May 2024   | <br> |
| Machine Hours    |             | 445               | 199           | <br> |
| Oil Hours        |             | 246               | 199           | <br> |
| Oil Changed      |             |                   | Changed       | <br> |
| _                |             | Changed<br>NORMAL | NORMAL        |      |
| Sample Status    |             | NORWAL            | NORWAL        | <br> |
| OIL CONDITION    |             |                   |               |      |
| Visc @ 100°C     | cSt         | <b>■14.1</b>      | ■13.8         | <br> |
| Base Number (BN) | mg KOH/g    | ■ 9.5             | 9.7           | <br> |
| Oxidation (PA)   | %           | 57                | 57            | <br> |
| CONTAMINATION    |             |                   |               |      |
| Water            | %           | NEG               | NEG           | <br> |
| Soot %           | %           | ■0.4              | 0.2           | <br> |
| Nitration (PA)   | %           | 53                | 48            | <br> |
| Sulfation (PA)   | %           | 52                | 52            | <br> |
| Glycol           | %           | NEG               | NEG           | <br> |
| Fuel             | %           | <1.0              | <1.0          | <br> |
| Silicon          | ppm         | ■8                | □22           | <br> |
| Sodium           | ppm         | ■3                | 4             | <br> |
| Potassium        | ppm         | <b>■</b> <1       | ■3            | <br> |
|                  | ррпп        |                   |               |      |
| WEAR METALS      |             |                   |               |      |
| Iron             | ppm         | <b>21</b>         | <b>2</b> 9    | <br> |
| Copper           | ppm         | <b>■</b> 9        | <b>1</b> 6    | <br> |
| Lead             | ppm         | <b>2</b>          | <b>3</b>      | <br> |
| Tin              | ppm         | <b>■&lt;1</b>     | <b>4</b>      | <br> |
| Aluminum         | ppm         | <b>4</b>          | <b>1</b> 0    | <br> |
| Chromium         | ppm         | <b>2</b>          | <b>4</b>      | <br> |
| Molybdenum       | ppm         | <b>63</b>         | <b>6</b> 5    | <br> |
| Nickel           | ppm         | <b>2</b>          | <b>1</b> 4    | <br> |
| Titanium         | ppm         | ■0                | <b></b>       | <br> |
| Silver           | ppm         | <b>0</b>          | 0             | <br> |
| Manganese        | ppm         | <1                | 1             | <br> |
| Vanadium         | ppm         | 0                 | 0             | <br> |
| ADDITIVES        | 111         |                   |               |      |
|                  |             | =4005             | <b>=</b> 4061 |      |
| Calcium          | ppm         | <b>■1289</b>      | 1261          | <br> |
| Magnesium<br>    | ppm         | <b>1065</b>       | 944           | <br> |
| Zinc             | ppm         | <b>1443</b>       | □1234         | <br> |
| Phosphorus       | ppm         | <b>1208</b>       | ■944          | <br> |
| Barium           | ppm         | <b>0</b>          | <b>0</b>      | <br> |
| Boron            | ppm         | <b>4</b>          | <b>1</b> 0    | <br> |

## Diagnosis

No corrective action is recommended at this time. Resample at the next service interval to monitor.All component wear rates are normal. There is no indication of any contamination in the oil. The BN result indicates that there is suitable alkalinity remaining in the oil. The condition of the oil is acceptable for the time in service.