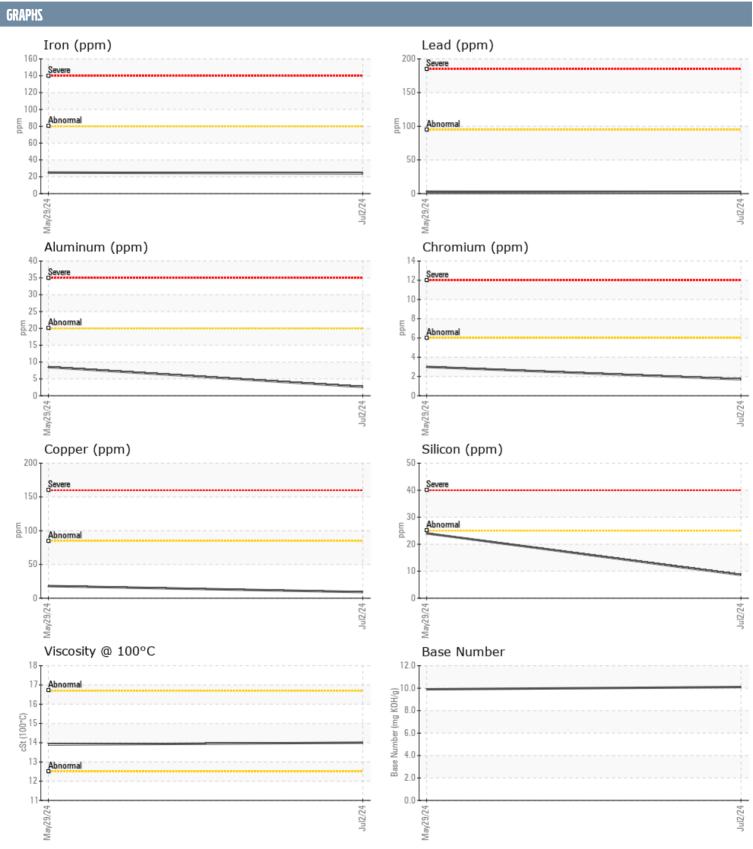

## ALASKA LUXURY TOURS VOLVO PENTA A 1204658 - PORT DIESEL ENGINE

**Sample No:** VPA036461 **Oil Type:** 15W40 CK-4

| SAMPLE INFORMAT  | TION     |             |                |      |
|------------------|----------|-------------|----------------|------|
|                  |          | \/D4026464  | \ (D.4.02.6720 |      |
| Sample Number    |          | VPA036461   | VPA036730      | <br> |
| Sample Date      |          | 02 Jul 2024 | 29 May 2024    | <br> |
| Machine Hours    |          | 445         | 199            | <br> |
| Oil Hours        |          | 246         | 199            | <br> |
| Oil Changed      |          | Changed     | Changed        | <br> |
| Sample Status    |          | NORMAL      | NORMAL         | <br> |
| OIL CONDITION    |          |             |                |      |
| Visc @ 100°C     | cSt      | <b>14.0</b> | □13.9          | <br> |
| Base Number (BN) | mg KOH/g | <b>10.1</b> | 9.9            | <br> |
| Oxidation (PA)   | %        | 56          | 58             | <br> |
| CONTAMINATION    |          |             |                |      |
|                  | 0.4      |             |                |      |
| Water            | %        | NEG         | NEG            | <br> |
| Soot %           | %        | ■ 0.5       | 0.2            | <br> |
| Nitration (PA)   | %        | 54          | 49             | <br> |
| Sulfation (PA)   | %        | 53          | 52             | <br> |
| Glycol           | %        | NEG         | NEG            | <br> |
| Fuel             | %        | <1.0        | <1.0           | <br> |
| Silicon          | ppm      | ■9          | □ 24           | <br> |
| Sodium           | ppm      | <b>2</b>    | <b>5</b>       | <br> |
| Potassium        | ppm      | <b>■</b> <1 | □3             | <br> |
| WEAR METALS      |          |             |                |      |
| Iron             | ppm      | <b>2</b> 4  | <b>2</b> 5     | <br> |
| Copper           | ppm      | ■9          | □18            | <br> |
| Lead             | ppm      | ■2          | □3             | <br> |
| Tin              | ppm      | <b>1</b>    | <b>4</b>       | <br> |
| Aluminum         | ppm      | ■3          | 8              | <br> |
| Chromium         | ppm      | <u>2</u>    | 3              | <br> |
| Molybdenum       | ppm      | <b>■63</b>  | <b>6</b> 3     | <br> |
| Nickel           |          | <b>2</b>    | <b>4</b>       | <br> |
| Titanium         | ppm      | 0           | 4<br><1        | <br> |
| Silver           | ppm      | 0           | 0              |      |
|                  | ppm      | <1          | <1             | <br> |
| Manganese        | ppm      | _           | _              | <br> |
| Vanadium         | ppm      | 0           | 0              |      |
| ADDITIVES        |          |             |                |      |
| Calcium          | ppm      | <b>1263</b> | <b>1245</b>    | <br> |
| Magnesium        | ppm      | <b>1069</b> | <b>961</b>     | <br> |
| Zinc             | ppm      | <b>1421</b> | □1264          | <br> |
| Phosphorus       | ppm      | <b>1185</b> | 998            | <br> |
| Barium           | ppm      | ■0          | <b>0</b>       | <br> |
| Boron            | ppm      | <b>2</b>    | <b>1</b> 0     | <br> |
|                  | 1 10     |             |                |      |

## Diagnosis

No corrective action is recommended at this time. Resample at the next service interval to monitor.All component wear rates are normal. There is no indication of any contamination in the oil. The BN result indicates that there is suitable alkalinity remaining in the oil. The condition of the oil is acceptable for the time in service.