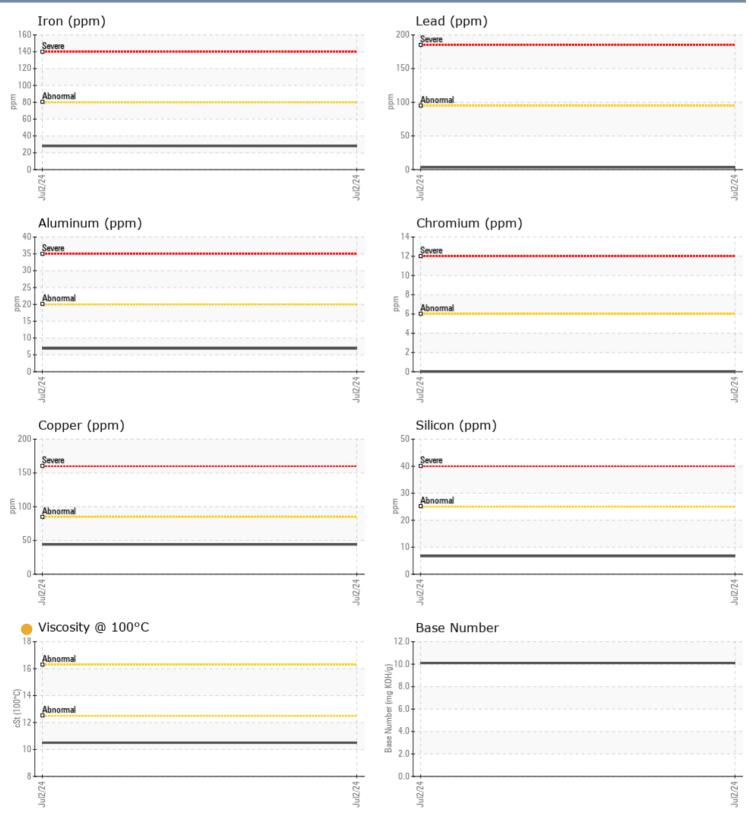

#### SAMPLE INFORMATION

| SAMPLE INFURMA   | IIUN     |             |      |  |
|------------------|----------|-------------|------|--|
| Sample Number    |          | VPA061715   | <br> |  |
| Sample Date      |          | 02 Jul 2024 | <br> |  |
| Machine Hours    |          | 1200        | <br> |  |
| Oil Hours        |          | 200         | <br> |  |
| Oil Changed      |          | Changed     | <br> |  |
| Sample Status    |          | ATTENTION   | <br> |  |
| OIL CONDITION    |          |             |      |  |
| Visc @ 100°C     | cSt      | <b>10.5</b> | <br> |  |
| Base Number (BN) | mg KOH/g | 10.5        | <br> |  |
| Oxidation (PA)   | %        | 50          | <br> |  |
|                  | 70       | 50          |      |  |
| CONTAMINATION    |          |             |      |  |
| Water            | %        | NEG         | <br> |  |
| Soot %           | %        |             | <br> |  |
| Nitration (PA)   | %        | 38          | <br> |  |
| Sulfation (PA)   | %        | 47          | <br> |  |
| Glycol           | %        | NEG         | <br> |  |
| Fuel             | %        | 0.2         | <br> |  |
| Silicon          | ppm      | <b>7</b>    | <br> |  |
| Sodium           | ppm      | <b>1</b> 8  | <br> |  |
| Potassium        | ppm      | 2           | <br> |  |
| WEAR METALS      |          |             |      |  |
| Iron             | ppm      | 28          | <br> |  |
| Copper           | ppm      | <b>44</b>   | <br> |  |
| Lead             | ppm      | 3           | <br> |  |
| Tin              | ppm      | <b>■</b> <1 | <br> |  |
| Aluminum         | ppm      | 7           | <br> |  |
| Chromium         | ppm      | 0           | <br> |  |
| Molybdenum       | ppm      | 60          | <br> |  |
| Nickel           | ppm      | 0           | <br> |  |
| Titanium         | ppm      | <1          | <br> |  |
| Silver           | ppm      | 0           | <br> |  |
| Manganese        | ppm      |             | <br> |  |
| Vanadium         | ppm      | 0           | <br> |  |
| ADDITIVES        |          |             |      |  |
| Calcium          | ppm      | <b>1204</b> | <br> |  |
| Magnesium        | ppm      | 918         | <br> |  |
| Zinc             | ppm      | 1315        | <br> |  |
| Phosphorus       | ppm      | 1197        | <br> |  |
| Barium           | ppm      |             | <br> |  |
| Boron            | ppm      | <b>4</b> 0  | <br> |  |
| 201011           | ~~~      |             |      |  |
|                  |          |             |      |  |

#### GRAPHS

Report Id: VP794951 [WUSCAR] 06231180 (Generated: 07/15/2024 08:59:03) Rev: 1

Contact/Location: WILLOW YANARELLA - VP794951