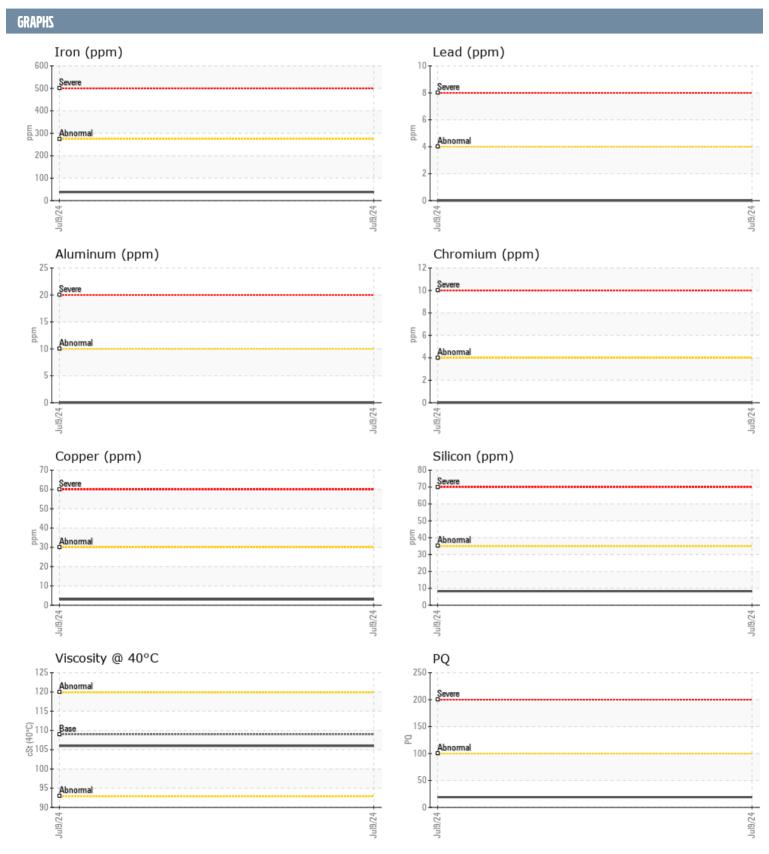

## RICK MORRIS JF VOLVO PENTA 3940017776 - STARBOARD IPS

Sample No: VPA052585

**Oil Type:** GEAR OIL SAE 75W90

| SAMPLE INFORM | AATION |               |      |  |
|---------------|--------|---------------|------|--|
| Sample Number |        | VPA052585     | <br> |  |
| Sample Date   |        | 09 Jul 2024   | <br> |  |
| Machine Hours |        | 309           | <br> |  |
| Oil Hours     |        | 0             | <br> |  |
| Oil Changed   |        | Not Changd    | <br> |  |
| Sample Status |        | NORMAL        | <br> |  |
|               | _      | 1101111111    | _    |  |
| OIL CONDITION |        |               |      |  |
| Visc @ 40°C   | cSt    | <b>106</b>    | <br> |  |
| CONTAMINATIO  | N      |               |      |  |
| Water         | %      | NEG           | <br> |  |
| Silicon       | ppm    | ■8            | <br> |  |
| Sodium        | ppm    | <b>2</b>      | <br> |  |
| Potassium     | ppm    | <b>■</b> 0    | <br> |  |
| WEAR METALS   |        |               |      |  |
| PQ            |        | <b>19</b>     | <br> |  |
| Iron          | ppm    | ■38           | <br> |  |
| Copper        | ppm    | <b>■3</b>     | <br> |  |
| Lead          | ppm    | <b>■</b> 0    | <br> |  |
| Tin           | ppm    | <b>0</b>      | <br> |  |
| Aluminum      | ppm    | <b>0</b>      | <br> |  |
| Chromium      | ppm    | <b>0</b>      | <br> |  |
| Molybdenum    | ppm    | <b>0</b>      | <br> |  |
| Nickel        | ppm    | <b>0</b>      | <br> |  |
| Titanium      | ppm    | <b>■</b> 0    | <br> |  |
| Silver        | ppm    | 0             | <br> |  |
| Manganese     | ppm    | <b>■&lt;1</b> | <br> |  |
| Vanadium      | ppm    | 0             | <br> |  |
| ADDITIVES     |        |               |      |  |
| Calcium       | ppm    | <b>6</b>      | <br> |  |
| Magnesium     | ppm    | <b>6</b>      | <br> |  |
| Zinc          | ppm    | <b>10</b>     | <br> |  |
| Phosphorus    | ppm    | <b>1357</b>   | <br> |  |
| Barium        | ppm    | ■0            | <br> |  |
| Boron         | ppm    | <b>282</b>    | <br> |  |
|               |        |               |      |  |

## Diagnosis

Resample at the next service interval to monitor. All component wear rates are normal. There is no indication of any contamination in the oil. The condition of the oil is acceptable for the time in service.