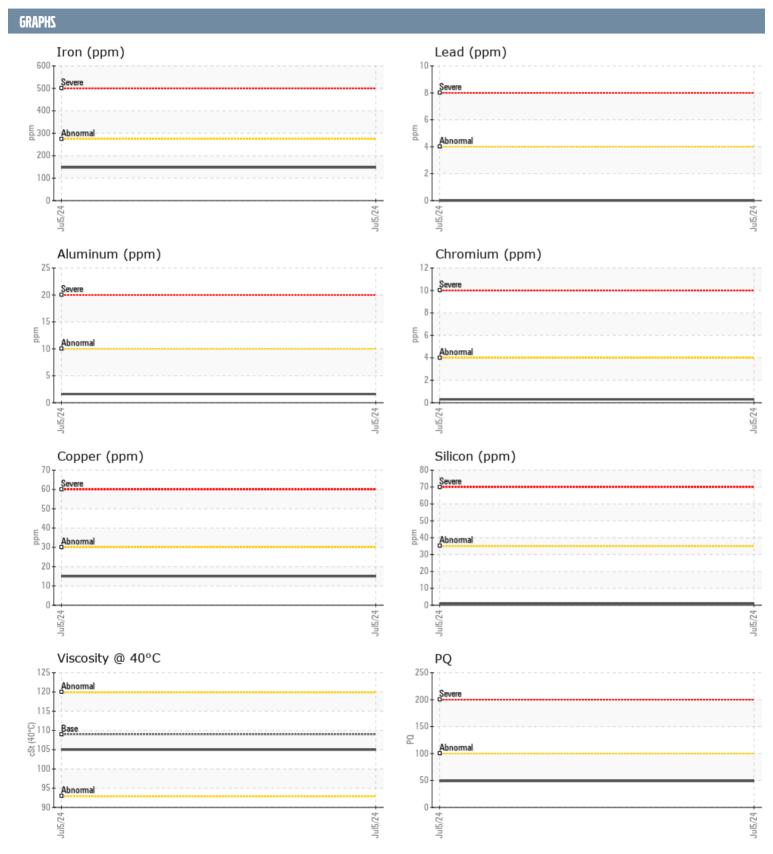

## DOUGLAS COE 3957 VOLVO PENTA 3200000489 - PORT IPS

Sample No: VPA053634

**Oil Type:** GEAR OIL SAE 75W90

| Sample Date         05 Jul 2024              Machine Hours         875              Oil Hours         0              Oil Changed         N/A              Sample Status         ATTENTION                                                                                                                                                                                                                                                                                                                                                                                                                                                                                                                                                                                                                                                                                                                                                                                                                                                                                                                                                                                                                                                                                                                                                                                                                                                                                                                                                                                                                                                                                                                                                                                                                                                                                                                                                                                                                                                                                                                                      | CAMPLE INFORM | IATION |               |      |  |
|--------------------------------------------------------------------------------------------------------------------------------------------------------------------------------------------------------------------------------------------------------------------------------------------------------------------------------------------------------------------------------------------------------------------------------------------------------------------------------------------------------------------------------------------------------------------------------------------------------------------------------------------------------------------------------------------------------------------------------------------------------------------------------------------------------------------------------------------------------------------------------------------------------------------------------------------------------------------------------------------------------------------------------------------------------------------------------------------------------------------------------------------------------------------------------------------------------------------------------------------------------------------------------------------------------------------------------------------------------------------------------------------------------------------------------------------------------------------------------------------------------------------------------------------------------------------------------------------------------------------------------------------------------------------------------------------------------------------------------------------------------------------------------------------------------------------------------------------------------------------------------------------------------------------------------------------------------------------------------------------------------------------------------------------------------------------------------------------------------------------------------|---------------|--------|---------------|------|--|
| Sample Date  Machine Hours  875  Oil Hours  Oil Hours  Oil Changed  N/A  ATTENTION  OIL CONDITION  Visc @ 40°C  CSt  I 105  CONTAMINATION  Water  Mater  Machine Hours  Mater  Ma | SAMPLE INFURM | IATIUN |               |      |  |
| Machine Hours       875                                                                                                                                                                                                                                                                                                                                                                                                                                                                                                                                                                                                                                                                                                                                                                                                                                                                                                                                                                                                                                                                                                                                                                                                                                                                                                                                                                                                                                                                                                                                                                                                                                                                                                                                                                                                                                                                                                                                                                                                                                                                                                        | Sample Number |        | VPA053634     | <br> |  |
| Oil Hours         0                                                                                                                                                                                                                                                                                                                                                                                                                                                                                                                                                                                                                                                                                                                                                                                                                                                                                                                                                                                                                                                                                                                                                                                                                                                                                                                                                                                                                                                                                                                                                                                                                                                                                                                                                                                                                                                                                                                                                                                                                                                                                                            | Sample Date   |        | 05 Jul 2024   | <br> |  |
| Oil Changed Sample Status ATTENTION                                                                                                                                                                                                                                                                                                                                                                                                                                                                                                                                                                                                                                                                                                                                                                                                                                                                                                                                                                                                                                                                                                                                                                                                                                                                                                                                                                                                                                                                                                                                                                                                                                                                                                                                                                                                                                                                                                                                                                                                                                                                                            | Machine Hours |        | 875           | <br> |  |
| Sample Status                                                                                                                                                                                                                                                                                                                                                                                                                                                                                                                                                                                                                                                                                                                                                                                                                                                                                                                                                                                                                                                                                                                                                                                                                                                                                                                                                                                                                                                                                                                                                                                                                                                                                                                                                                                                                                                                                                                                                                                                                                                                                                                  | Oil Hours     |        | 0             | <br> |  |
| Sample Status                                                                                                                                                                                                                                                                                                                                                                                                                                                                                                                                                                                                                                                                                                                                                                                                                                                                                                                                                                                                                                                                                                                                                                                                                                                                                                                                                                                                                                                                                                                                                                                                                                                                                                                                                                                                                                                                                                                                                                                                                                                                                                                  | Oil Changed   |        | N/A           | <br> |  |
| Visc @ 40°C                                                                                                                                                                                                                                                                                                                                                                                                                                                                                                                                                                                                                                                                                                                                                                                                                                                                                                                                                                                                                                                                                                                                                                                                                                                                                                                                                                                                                                                                                                                                                                                                                                                                                                                                                                                                                                                                                                                                                                                                                                                                                                                    |               |        | ATTENTION     | <br> |  |
| Visc @ 40°C                                                                                                                                                                                                                                                                                                                                                                                                                                                                                                                                                                                                                                                                                                                                                                                                                                                                                                                                                                                                                                                                                                                                                                                                                                                                                                                                                                                                                                                                                                                                                                                                                                                                                                                                                                                                                                                                                                                                                                                                                                                                                                                    | OIL CONDITION |        |               |      |  |
| Water       %       ■0.148                                                                                                              <                                                                                                                                                                                                                                                                                                                                                                                                                                                                                                                                                                                                                                                                                                                                                                                                                                                                                                                                                                                                                                                                                                                                                                                                                                                                                                                                                                                                                                                                                                                                                                                                                                                                                                                                                                                                                                                                                                                                                                                      | Visc @ 40°C   | cSt    | <b>105</b>    | <br> |  |
| Silicon                                                                                                                                                                                                                                                                                                                                                                                                                                                                                                                                                                                                                                                                                                                                                                                                                                                                                                                                                                                                                                                                                                                                                                                                                                                                                                                                                                                                                                                                                                                                                                                                                                                                                                                                                                                                                                                                                                                                                                                                                                                                                                                        | CONTAMINATION | 1      |               |      |  |
| Silicon                                                                                                                                                                                                                                                                                                                                                                                                                                                                                                                                                                                                                                                                                                                                                                                                                                                                                                                                                                                                                                                                                                                                                                                                                                                                                                                                                                                                                                                                                                                                                                                                                                                                                                                                                                                                                                                                                                                                                                                                                                                                                                                        | Water         | %      | <b>■0.148</b> | <br> |  |
| Sodium                                                                                                                                                                                                                                                                                                                                                                                                                                                                                                                                                                                                                                                                                                                                                                                                                                                                                                                                                                                                                                                                                                                                                                                                                                                                                                                                                                                                                                                                                                                                                                                                                                                                                                                                                                                                                                                                                                                                                                                                                                                                                                                         | Silicon       |        |               | <br> |  |
| Near METALS   Near METALS   Near METALS                                                                                                                                                                                                                                                                                                                                                                                                                                                                                                                                                                                                                                                                                                                                                                                                                                                                                                                                                                                                                                                                                                                                                                                                                                                                                                                                                                                                                                                                                                                                                                                                                                                                                                                                                                                                                                                                                                                                                                                                                                                                                        |               |        |               | <br> |  |
| WEAR METALS         PQ       49                                                                                                                                                                                                                                                                                                                                                                                                                                                                                                                                                                                                                                                                                                                                                                                                                                                                                                                                                                                                                                                                                                                                                                                                                                                                                                                                                                                                                                                                                                                                                                                                                                                                                                                                                                                                                                                                                                                                                                                                                                                                                                | Potassium     |        |               | <br> |  |
| Tron                                                                                                                                                                                                                                                                                                                                                                                                                                                                                                                                                                                                                                                                                                                                                                                                                                                                                                                                                                                                                                                                                                                                                                                                                                                                                                                                                                                                                                                                                                                                                                                                                                                                                                                                                                                                                                                                                                                                                                                                                                                                                                                           | WEAR METALS   |        |               |      |  |
| Copper                                                                                                                                                                                                                                                                                                                                                                                                                                                                                                                                                                                                                                                                                                                                                                                                                                                                                                                                                                                                                                                                                                                                                                                                                                                                                                                                                                                                                                                                                                                                                                                                                                                                                                                                                                                                                                                                                                                                                                                                                                                                                                                         | PQ            |        | <b>49</b>     | <br> |  |
| Lead                                                                                                                                                                                                                                                                                                                                                                                                                                                                                                                                                                                                                                                                                                                                                                                                                                                                                                                                                                                                                                                                                                                                                                                                                                                                                                                                                                                                                                                                                                                                                                                                                                                                                                                                                                                                                                                                                                                                                                                                                                                                                                                           | Iron          | ppm    | <b>148</b>    | <br> |  |
| Tin ppm 0 Aluminum ppm 2                                                                                                                                                                                                                                                                                                                                                                                                                                                                                                                                                                                                                                                                                                                                                                                                                                                                                                                                                                                                                                                                                                                                                                                                                                                                                                                                                                                                                                                                                                                                                                                                                                                                                                                                                                                                                                                                                                                                                                                                                                                                                                       | Copper        | ppm    | <b>15</b>     | <br> |  |
| Aluminum                                                                                                                                                                                                                                                                                                                                                                                                                                                                                                                                                                                                                                                                                                                                                                                                                                                                                                                                                                                                                                                                                                                                                                                                                                                                                                                                                                                                                                                                                                                                                                                                                                                                                                                                                                                                                                                                                                                                                                                                                                                                                                                       | Lead          | ppm    | <b>0</b>      | <br> |  |
| Chromium ppm                                                                                                                                                                                                                                                                                                                                                                                                                                                                                                                                                                                                                                                                                                                                                                                                                                                                                                                                                                                                                                                                                                                                                                                                                                                                                                                                                                                                                                                                                                                                                                                                                                                                                                                                                                                                                                                                                                                                                                                                                                                                                                                   | Tin           | ppm    | <b>0</b>      | <br> |  |
| Molybdenum         ppm         0                                                                                                                                                                                                                                                                                                                                                                                                                                                                                                                                                                                                                                                                                                                                                                                                                                                                                                                                                                                                                                                                                                                                                                                                                                                                                                                                                                                                                                                                                                                                                                                                                                                                                                                                                                                                                                                                                                                                                                                                                                                                                               | Aluminum      | ppm    | <b>2</b>      | <br> |  |
| Nickel         ppm         0              Titanium         ppm         0              Silver         ppm         0              Manganese         ppm         1              Vanadium         ppm         0              ADDITIVES           Calcium         ppm         9              Magnesium         ppm         4              Zinc         ppm         10              Phosphorus         ppm         1370              Barium         ppm         0                                                                                                                                                                                                                                                                                                                                                                                                                                                                                                                                                                                                                                                                                                                                                                                                                                                                                                                                                                                                                                                                                                                                                                                                                                                                                                                                                                                                                                                                                                                                                                                                                                                                    | Chromium      | ppm    | <b>■&lt;1</b> | <br> |  |
| Titanium         ppm         0              Silver         ppm         0              Manganese         ppm         1              Vanadium         ppm         0              ADDITIVES           Calcium         ppm         9              Magnesium         ppm         4              Zinc         ppm         10              Phosphorus         ppm         1370              Barium         ppm         0                                                                                                                                                                                                                                                                                                                                                                                                                                                                                                                                                                                                                                                                                                                                                                                                                                                                                                                                                                                                                                                                                                                                                                                                                                                                                                                                                                                                                                                                                                                                                                                                                                                                                                              | Molybdenum    | ppm    | <b>0</b>      | <br> |  |
| Silver         ppm         0              Manganese         ppm         1              Vanadium         ppm         0              ADDITIVES           Calcium         ppm         9              Magnesium         ppm         4              Zinc         ppm         10              Phosphorus         ppm         1370              Barium         ppm         0                                                                                                                                                                                                                                                                                                                                                                                                                                                                                                                                                                                                                                                                                                                                                                                                                                                                                                                                                                                                                                                                                                                                                                                                                                                                                                                                                                                                                                                                                                                                                                                                                                                                                                                                                          | Nickel        | ppm    | <b>0</b>      | <br> |  |
| Manganese         ppm         1                                                                                                                                                                                                                                                                                                                                                                                                                                                                                                                                                                                                                                                                                                                                                                                                                                                                                                                                                                                                                                                                                                                                                                                                                                                                                                                                                                                                                                                                                                                                                                                                                                                                                                                                                                                                                                                                                                                                                                                                                                                                                                | Titanium      | ppm    | <b>0</b>      | <br> |  |
| Vanadium         ppm         0              ADDITIVES           Calcium         ppm         9              Magnesium         ppm         4              Zinc         ppm         10              Phosphorus         ppm         1370              Barium         ppm         0                                                                                                                                                                                                                                                                                                                                                                                                                                                                                                                                                                                                                                                                                                                                                                                                                                                                                                                                                                                                                                                                                                                                                                                                                                                                                                                                                                                                                                                                                                                                                                                                                                                                                                                                                                                                                                                 | Silver        | ppm    | 0             | <br> |  |
| ADDITIVES  Calcium ppm 9  Magnesium ppm 4  Zinc ppm 10  Phosphorus ppm 1370  Barium ppm 0                                                                                                                                                                                                                                                                                                                                                                                                                                                                                                                                                                                                                                                                                                                                                                                                                                                                                                                                                                                                                                                                                                                                                                                                                                                                                                                                                                                                                                                                                                                                                                                                                                                                                                                                                                                                                                                                                                                                                                                                                                      | Manganese     | ppm    | <b>1</b>      | <br> |  |
| Calcium         ppm         9              Magnesium         ppm         4              Zinc         ppm         10              Phosphorus         ppm         1370              Barium         ppm         0                                                                                                                                                                                                                                                                                                                                                                                                                                                                                                                                                                                                                                                                                                                                                                                                                                                                                                                                                                                                                                                                                                                                                                                                                                                                                                                                                                                                                                                                                                                                                                                                                                                                                                                                                                                                                                                                                                                 | Vanadium      | ppm    | 0             | <br> |  |
| Magnesium         ppm         4              Zinc         ppm         10              Phosphorus         ppm         1370              Barium         ppm         0                                                                                                                                                                                                                                                                                                                                                                                                                                                                                                                                                                                                                                                                                                                                                                                                                                                                                                                                                                                                                                                                                                                                                                                                                                                                                                                                                                                                                                                                                                                                                                                                                                                                                                                                                                                                                                                                                                                                                            | ADDITIVES     |        |               |      |  |
| Magnesium         ppm         4              Zinc         ppm         10              Phosphorus         ppm         1370              Barium         ppm         0                                                                                                                                                                                                                                                                                                                                                                                                                                                                                                                                                                                                                                                                                                                                                                                                                                                                                                                                                                                                                                                                                                                                                                                                                                                                                                                                                                                                                                                                                                                                                                                                                                                                                                                                                                                                                                                                                                                                                            | Calcium       | ppm    | <b>9</b>      | <br> |  |
| Zinc         ppm         10              Phosphorus         ppm         1370              Barium         ppm         0                                                                                                                                                                                                                                                                                                                                                                                                                                                                                                                                                                                                                                                                                                                                                                                                                                                                                                                                                                                                                                                                                                                                                                                                                                                                                                                                                                                                                                                                                                                                                                                                                                                                                                                                                                                                                                                                                                                                                                                                         |               |        |               | <br> |  |
| Phosphorus         ppm         1370              Barium         ppm         0                                                                                                                                                                                                                                                                                                                                                                                                                                                                                                                                                                                                                                                                                                                                                                                                                                                                                                                                                                                                                                                                                                                                                                                                                                                                                                                                                                                                                                                                                                                                                                                                                                                                                                                                                                                                                                                                                                                                                                                                                                                  | _             |        |               | <br> |  |
| Barium ppm <b>0</b>                                                                                                                                                                                                                                                                                                                                                                                                                                                                                                                                                                                                                                                                                                                                                                                                                                                                                                                                                                                                                                                                                                                                                                                                                                                                                                                                                                                                                                                                                                                                                                                                                                                                                                                                                                                                                                                                                                                                                                                                                                                                                                            | Phosphorus    |        |               | <br> |  |
|                                                                                                                                                                                                                                                                                                                                                                                                                                                                                                                                                                                                                                                                                                                                                                                                                                                                                                                                                                                                                                                                                                                                                                                                                                                                                                                                                                                                                                                                                                                                                                                                                                                                                                                                                                                                                                                                                                                                                                                                                                                                                                                                |               |        |               | <br> |  |
|                                                                                                                                                                                                                                                                                                                                                                                                                                                                                                                                                                                                                                                                                                                                                                                                                                                                                                                                                                                                                                                                                                                                                                                                                                                                                                                                                                                                                                                                                                                                                                                                                                                                                                                                                                                                                                                                                                                                                                                                                                                                                                                                | Boron         |        | <b>273</b>    | <br> |  |