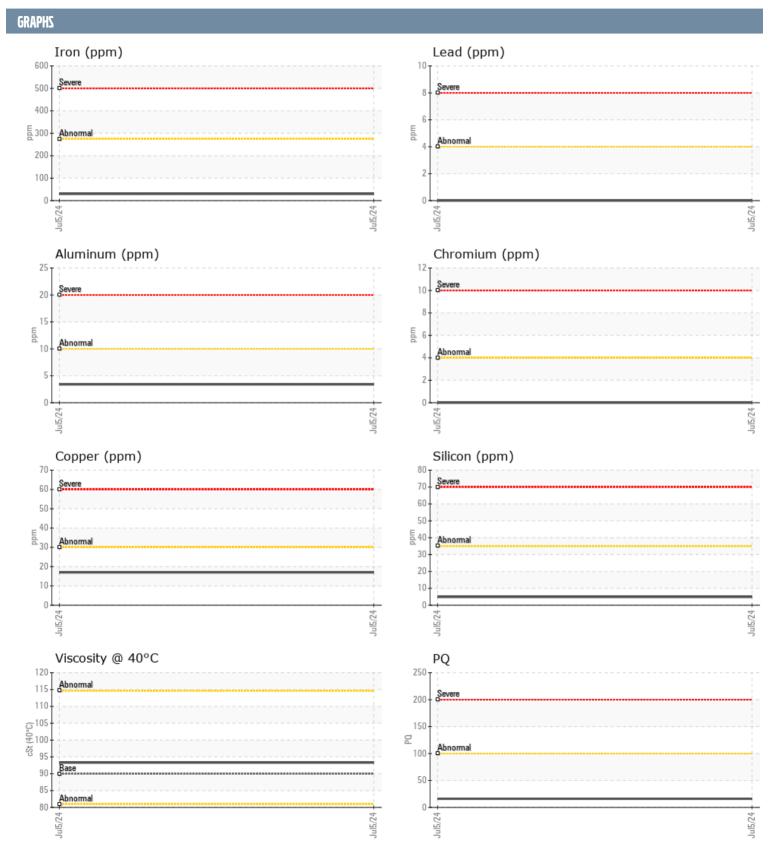

## BOB DORAN VOLVO PENTA 3200004339 - STARBOARD IPS

Sample No: VPA053631

**Oil Type:** VOLVO PENTA GL-5 SAE 75W90

| SAMPLE INFORM | IATION |                                              |      |  |
|---------------|--------|----------------------------------------------|------|--|
| Sample Number |        | VPA053631                                    | <br> |  |
| Sample Date   |        | 05 Jul 2024                                  | <br> |  |
| Machine Hours |        | 150                                          | <br> |  |
| Oil Hours     |        | 50                                           | <br> |  |
| Oil Changed   |        | Not Changd                                   | <br> |  |
| Sample Status |        | NORMAL                                       | <br> |  |
|               |        |                                              |      |  |
| OIL CONDITION |        |                                              |      |  |
| Visc @ 40°C   | cSt    | ■93.3                                        | <br> |  |
| CONTAMINATION | N      |                                              |      |  |
| Water         | %      | NEG                                          | <br> |  |
| Silicon       | ppm    | <b>5</b>                                     | <br> |  |
| Sodium        | ppm    | <b>6</b>                                     | <br> |  |
| Potassium     | ppm    | <b>10</b>                                    | <br> |  |
| WEAR METALS   |        |                                              |      |  |
| PQ            |        | <b>16</b>                                    | <br> |  |
| Iron          | ppm    | <b>■30</b>                                   | <br> |  |
| Copper        | ppm    | <b>17</b>                                    | <br> |  |
| Lead          | ppm    | <b>■</b> 0                                   | <br> |  |
| Tin           | ppm    | ■0                                           | <br> |  |
| Aluminum      | ppm    | <b>■</b> 3                                   | <br> |  |
| Chromium      | ppm    | <b>■</b> 0                                   | <br> |  |
| Molybdenum    | ppm    | <b>■</b> 0                                   | <br> |  |
| Nickel        | ppm    | ■0                                           | <br> |  |
| Titanium      | ppm    | <b>■</b> 0                                   | <br> |  |
| Silver        | ppm    | 0                                            | <br> |  |
| Manganese     | ppm    | <b>2</b>                                     | <br> |  |
| Vanadium      | ppm    | 0                                            | <br> |  |
| ADDITIVES     |        |                                              |      |  |
| Calcium       | ppm    | <b>■</b> 29                                  | <br> |  |
| Magnesium     | ppm    | 901                                          | <br> |  |
| Zinc          | ppm    | <b>1</b> 0                                   | <br> |  |
| Phosphorus    | ppm    | <b>1598</b>                                  | <br> |  |
| Barium        | ppm    | <br><a href="https://example.com/red/"> </a> | <br> |  |
| Boron         | ppm    | <b>■</b> 522                                 | <br> |  |
|               |        |                                              |      |  |

## Diagnosis

Resample at the next service interval to monitor. All component wear rates are normal. There is no indication of any contamination in the oil. The condition of the oil is acceptable for the time in service.