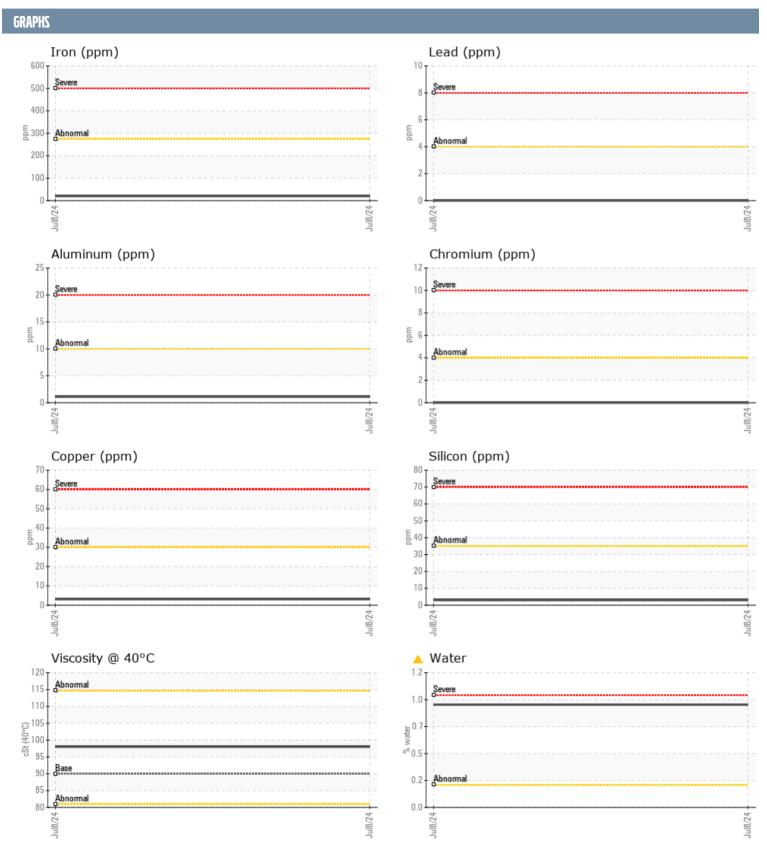

## SEAWARD MARINE R104018188 VOLVO PENTA 3950012270 - IPS

Sample No: VPA029821

**Oil Type:** VOLVO PENTA GL-5 SAE 75W90

| Sample Number   | UN  |                |      |  |
|-----------------|-----|----------------|------|--|
| Sample Number   |     |                |      |  |
| Sample Mulliber |     | VPA029821      | <br> |  |
| Sample Date     |     | 08 Jul 2024    | <br> |  |
| Machine Hours   |     | 0              | <br> |  |
| Oil Hours       |     | 0              | <br> |  |
| Oil Changed     |     | N/A            | <br> |  |
| Sample Status   |     | ABNORMAL       | <br> |  |
| OIL CONDITION   |     |                |      |  |
| Visc @ 40°C     | cSt | ■98.0          | <br> |  |
| CONTAMINATION   |     |                |      |  |
| Water           | %   | <b>△</b> 0.915 | <br> |  |
| Silicon         | ppm | ■3             | <br> |  |
| Sodium          | ppm | <b>50</b>      | <br> |  |
| Potassium       | ppm | <b>4</b>       | <br> |  |
| WEAR METALS     |     |                |      |  |
| Iron            | ppm | <b>20</b>      | <br> |  |
| Copper          | ppm | <b>■</b> 3     | <br> |  |
| Lead            | ppm | <b>□</b> 0     | <br> |  |
| Tin             | ppm | <b>■</b> 0     | <br> |  |
| Aluminum        | ppm | ■1             | <br> |  |
| Chromium        | ppm | <b>0</b>       | <br> |  |
|                 | ppm | <b>□</b> 0     | <br> |  |
|                 | ppm | <b>■</b> 0     | <br> |  |
|                 | ppm | ■0             | <br> |  |
|                 | ppm | 0              | <br> |  |
|                 | ppm | <b>2</b>       | <br> |  |
| Vanadium        | ppm | 0              | <br> |  |
| ADDITIDES       |     |                |      |  |
| Calcium         | ppm | <b>40</b>      | <br> |  |
| Magnesium       | ppm | <b>■</b> 558   | <br> |  |
|                 | ppm | <b>14</b>      | <br> |  |
| Phosphorus      | ppm | <b>1599</b>    | <br> |  |
| Barium          | ppm | <b>0</b>       | <br> |  |
| Boron           | ppm | 99             | <br> |  |

## Diagnosis

We advise that you check for the source of water entry. We recommend an early resample to monitor this condition. All component wear rates are normal. Appearance is milky. There is a moderate concentration of water present in the oil. The high sodium (Na) level indicates the possible presence of salt water. The condition of the oil is acceptable for the time in service.