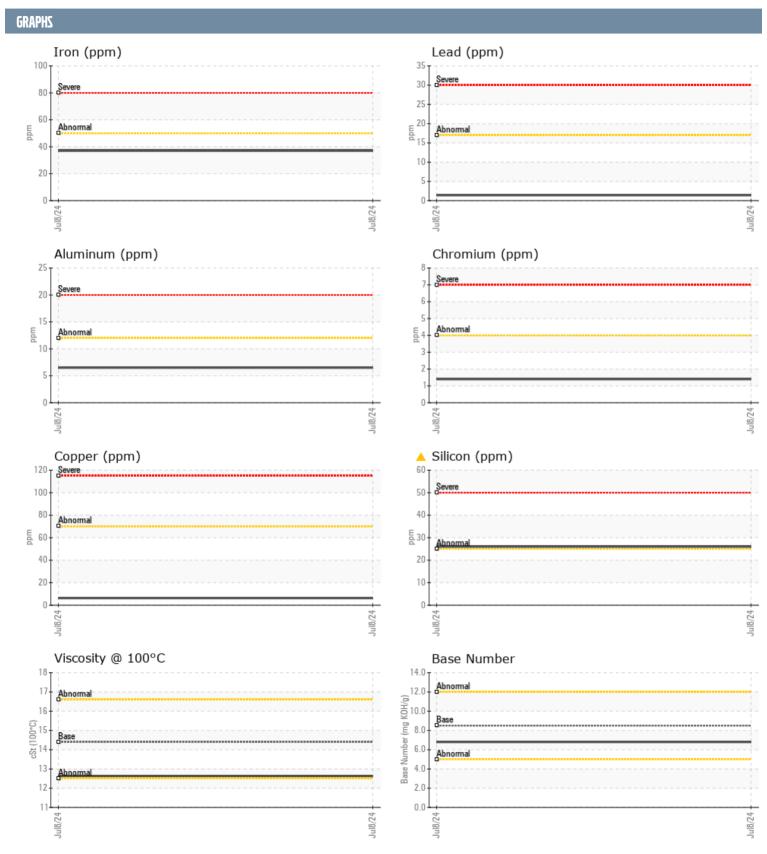

## SURVEY - SEAVER SURVEY-SEAVER ONAN G170215864 - GENSET

Sample No: VPA044339

Oil Type: DIESEL ENGINE OIL SAE 15W40

| SAMPLE INFORMAT  | TION     |                |      |  |
|------------------|----------|----------------|------|--|
| Sample Number    |          | VPA044339      | <br> |  |
| Sample Date      |          | 08 Jul 2024    | <br> |  |
| Machine Hours    |          | 543            | <br> |  |
| Oil Hours        |          | 0              | <br> |  |
| Oil Changed      |          | Not Changd     | <br> |  |
| Sample Status    |          | MARGINAL       | <br> |  |
| OIL CONDITION    |          |                |      |  |
| Visc @ 100°C     | cSt      | <b>12.63</b>   | <br> |  |
| Base Number (BN) | mg KOH/g | 6.8            | <br> |  |
| Oxidation (PA)   | %        | 53             | <br> |  |
|                  | 70       |                |      |  |
| CONTAMINATION    |          |                |      |  |
| Water            | %        | NEG            | <br> |  |
| Soot %           | %        | ■ 0.3          | <br> |  |
| Nitration (PA)   | %        | 72             | <br> |  |
| Sulfation (PA)   | %        | 50             | <br> |  |
| Glycol           | %        | NEG            | <br> |  |
| Fuel             | %        | <1.0           | <br> |  |
| Silicon          | ppm      | <u>^</u> 26    | <br> |  |
| Sodium           | ppm      | <b>6</b>       | <br> |  |
| Potassium        | ppm      | <b>6</b>       | <br> |  |
| WEAR METALS      |          |                |      |  |
| Iron             | ppm      | <b>■</b> 37    | <br> |  |
| Copper           | ppm      | <b>6</b>       | <br> |  |
| Lead             | ppm      | <b>1</b>       | <br> |  |
| Tin              | ppm      | <b>■&lt;1</b>  | <br> |  |
| Aluminum         | ppm      | <b>6</b>       | <br> |  |
| Chromium         | ppm      | <b>■1</b>      | <br> |  |
| Molybdenum       | ppm      | <b>46</b>      | <br> |  |
| Nickel           | ppm      | <b>■&lt;1</b>  | <br> |  |
| Titanium         | ppm      | <b>■ &lt;1</b> | <br> |  |
| Silver           | ppm      | <b>■&lt;1</b>  | <br> |  |
| Manganese        | ppm      | ■2             | <br> |  |
| Vanadium         | ppm      | <1             | <br> |  |
| ADDITIDES        |          |                |      |  |
| Calcium          | ppm      | <b>1402</b>    | <br> |  |
| Magnesium        | ppm      | <b>■</b> 652   | <br> |  |
| Zinc             | ppm      | ■966           | <br> |  |
| Phosphorus       | ppm      | <b>723</b>     | <br> |  |
| Barium           | ppm      | ■3             | <br> |  |
| Boron            | ppm      | <b>25</b>      | <br> |  |
|                  |          | _              |      |  |

## Diagnosis

No corrective action is recommended at this time. Resample at the next service interval to monitor.All component wear rates are normal. Elemental level of silicon (Si) above normal indicating ingress of seal material. The condition of the oil is acceptable for the time in service.