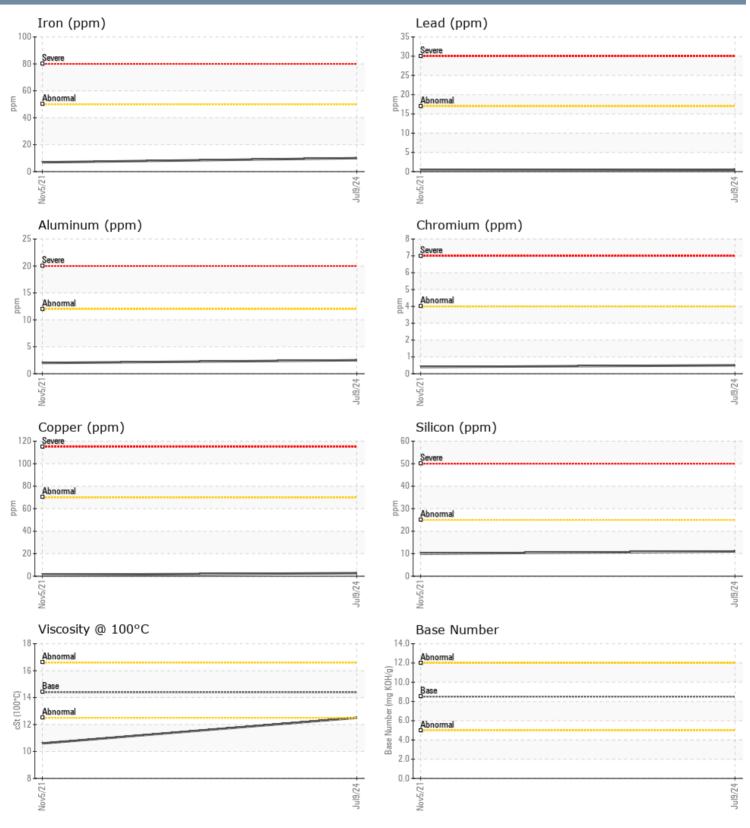

### ONAN 1180406923 - GENSET

Sample No: VPA059408

**Oil Type: DIESEL ENGINE OIL SAE 15W40** 

| SAMPLE INFORMAT  |          |              |             |      |
|------------------|----------|--------------|-------------|------|
| Sample Number    |          | VPA059408    | VPA040296   | <br> |
| Sample Date      |          | 09 Jul 2024  | 05 Nov 2021 | <br> |
| Machine Hours    |          | 1623         | 847         | <br> |
| Oil Hours        |          | 0            | 0           | <br> |
| Oil Changed      |          | N/A          | Not Changd  | <br> |
| Sample Status    |          | NORMAL       | ATTENTION   | <br> |
| OIL CONDITION    |          |              |             |      |
| Visc @ 100°C     | cSt      | 12.5         | 0.6         | <br> |
| Base Number (BN) | mg KOH/g | 7.4          |             | <br> |
| Oxidation (PA)   | %        | 55           | 50          | <br> |
| CONTAMINATION    |          |              |             |      |
| Water            | %        | NEG          | NEG         | <br> |
| Soot %           | %        | 0.2          | 0.2         | <br> |
| Nitration (PA)   | %        | 49           | 47          | <br> |
| Sulfation (PA)   | %        | 55           | 51          | <br> |
| Glycol           | %        | NEG          | NEG         | <br> |
| Fuel             | %        | <1.0         | 1.4         | <br> |
| Silicon          | ppm      | <b>11</b>    | 10          | <br> |
| Sodium           | ppm      | <b>1</b>     | 1           | <br> |
| Potassium        | ppm      | 3            | 1           | <br> |
| WEAR METALS      |          |              |             |      |
| Iron             | ppm      | <b>1</b> 0   | 7           | <br> |
| Copper           | ppm      | 3            | 1           | <br> |
| Lead             | ppm      | <b>  </b> <1 | <1          | <br> |
| Tin              | ppm      | <b>  </b> <1 | <b></b> <1  | <br> |
| Aluminum         | ppm      | 2            | 2           | <br> |
| Chromium         | ppm      | <b>  </b> <1 | □ <1        | <br> |
| Molybdenum       | ppm      | 96           | 99          | <br> |
| Nickel           | ppm      | <b>□</b> <1  | <b></b> <1  | <br> |
| Titanium         | ppm      | 2            | <b></b> <1  | <br> |
| Silver           | ppm      | <b></b> <1   | 0           | <br> |
| Manganese        | ppm      | ■ <1         | □ <1        | <br> |
| Vanadium         | ppm      | <1           | <1          | <br> |
| ADDITIVES        |          |              |             |      |
| Calcium          | ppm      | <b>1394</b>  | 1375        | <br> |
| Magnesium        | ppm      | <b>419</b>   | 586         | <br> |
| Zinc             | ppm      | <b>1103</b>  | 842         | <br> |
| Phosphorus       | ppm      | 769          | 715         | <br> |
| Barium           | ppm      | <b>1</b>     | 0           | <br> |
| Boron            | ppm      | 383          | 251         | <br> |

#### GRAPHS

Report Id: VP705283 [WUSCAR] 06232752 (Generated: 07/10/2024 16:45:06) Rev: 1

Contact/Location: SERVICE MANAGER - VP705283