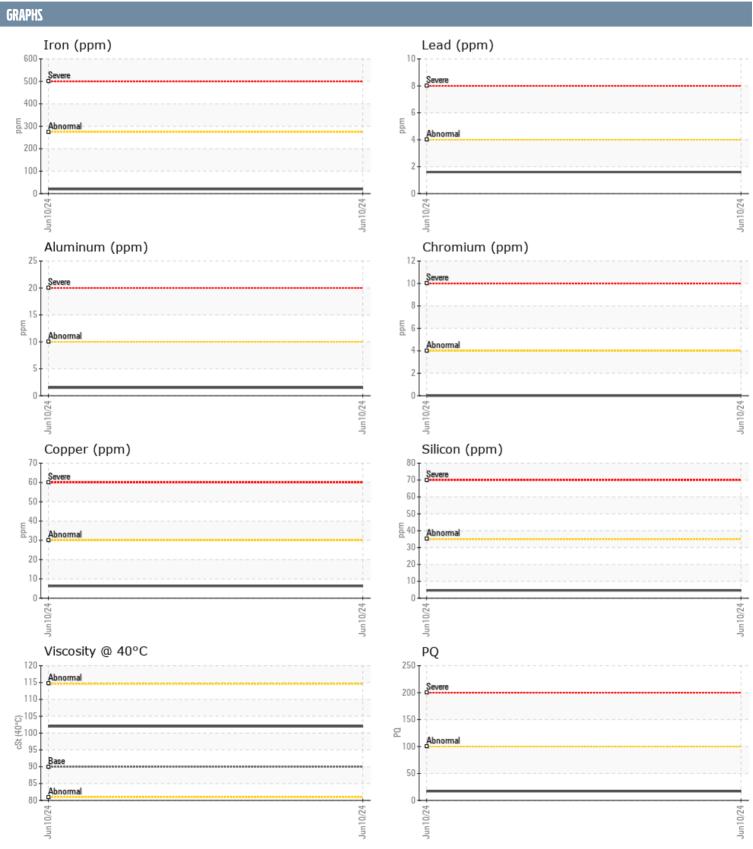

## 6315 VOLVO PENTA 3200005768 - STARBOARD IPS

Sample No: VPA062187

**Oil Type:** VOLVO PENTA GL-5 SAE 75W90

| SAMPLE INFORM | IATION |               |      |  |
|---------------|--------|---------------|------|--|
|               | MIUN   |               |      |  |
| Sample Number |        | VPA062187     | <br> |  |
| Sample Date   |        | 10 Jun 2024   | <br> |  |
| Machine Hours |        | 30            | <br> |  |
| Oil Hours     |        | 0             | <br> |  |
| Oil Changed   |        | Not Changd    | <br> |  |
| Sample Status |        | NORMAL        | <br> |  |
| OIL CONDITION |        |               |      |  |
| Visc @ 40°C   | cSt    | <b>102</b>    | <br> |  |
| CONTAMINATION | 1      |               |      |  |
| Water         | %      | NEG           | <br> |  |
| Silicon       | ppm    | <b>■</b> 5    | <br> |  |
| Sodium        | ppm    | <b>5</b>      | <br> |  |
| Potassium     | ppm    | <b>11</b>     | <br> |  |
| Totassiaiii   | ррпп   |               |      |  |
| WEAR METALS   |        |               |      |  |
| PQ            |        | <b>17</b>     | <br> |  |
| Iron          | ppm    | <b>■20</b>    | <br> |  |
| Copper        | ppm    | <b>6</b>      | <br> |  |
| Lead          | ppm    | <b>2</b>      | <br> |  |
| Tin           | ppm    | <b>■&lt;1</b> | <br> |  |
| Aluminum      | ppm    | <b>2</b>      | <br> |  |
| Chromium      | ppm    | <b>■</b> 0    | <br> |  |
| Molybdenum    | ppm    | <b>2</b>      | <br> |  |
| Nickel        | ppm    | <b>-&lt;1</b> | <br> |  |
| Titanium      | ppm    | <b>■</b> 0    | <br> |  |
| Silver        | ppm    | 0             | <br> |  |
| Manganese     | ppm    | <b>4</b>      | <br> |  |
| Vanadium      | ppm    | 0             | <br> |  |
| ADDITIVES     |        |               |      |  |
| Calcium       | ppm    | <b>■82</b>    | <br> |  |
| Magnesium     | ppm    | 925           | <br> |  |
| Zinc          | ppm    | <b>■53</b>    | <br> |  |
| Phosphorus    | ppm    | <b>■</b> 1670 | <br> |  |
| Barium        | ppm    | <b>■</b> 0    | <br> |  |
| Boron         |        | <b>■</b> 548  | <br> |  |
| DOIOII        | ppm    | <b>■</b> 340  | <br> |  |